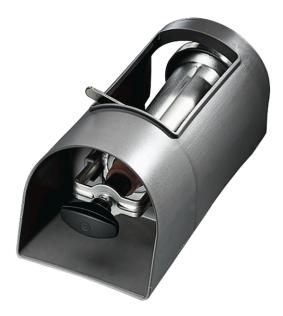

## Accessory for kitchen machines MUZ8FV1

- Press fruit and vegetables quickly and easily to create fresh juices. Blackcurrants are stemmed immediately
- Enjoy homemade juices straight away or go on to make delicious jellies and jams
- $\bullet$  Suitable for MUMXL/XX and MUM8

## Accessory for kitchen machines MUZ8FV1

- For pressing soft fruit, tomatoes and dogrose into mush
- Including anti-splash protection
- For mincer MUZ 8 FW1