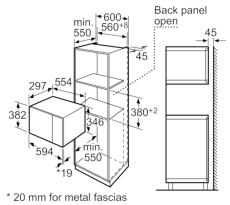

#### Technical data

Type of micro-wave oven: MW only Type of control: Electronic Color / Material Front: Stainless steel Dimensions of the product (mm): 382 x 594 x 317 Cavity dimensions (mm): 201.0 x 308.0 x 282.0 Length electrical supply cord (cm): 130 15.955 Net weight (kg): 17.6 Gross weight (kg): 800 Maximum micro-wave power (W): Number of Power Levels : 5 Turntable: Yes Stainless steel Cavity material: Door opening: Button Clock : Yes Stainless steel Main colour of product: Height of the product (mm): 382 Width of the product (mm): 594 Depth of the product : 317 800 Maximum micro-wave power (W): Connection Rating (W): 1270 Current (A): 10 Voltage (V): 230-240 Frequency (Hz): 50 GB plug Plug type: Color / Material Front : Stainless steel Approval certificates: CE Appliance Dimensions (h x w x d) (in) : хх Dimensions of the packed product (in): 17.32 x 14.96 x 25.98 Net weight (lbs): 35 Gross weight (lbs): 39

## Serie | 6, built-in microwave, Stainless steel HMT75M654B

Microwave, corner installation

Measurements in mm

measurements in mm