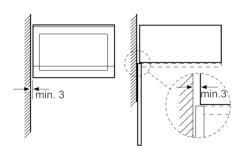

## Serie | 6, built-in microwave, Stainless steel HMT75M654B

Microwave, corner installation

Measurements in mm

measurements in mm