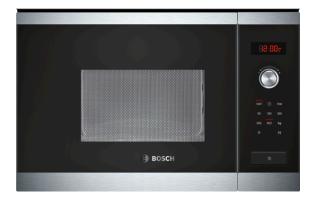

### Serie | 6, built-in microwave, Stainless steel HMT75M654B

# The built-in microwave for the 38 cm niche: use it for extra fast thawing, heating and perfect preparation of foods.

- **Frameless design:** easy installation, harmonious integration into the kitchen furniture and easy to clean.
- AutoPilot 7: every dish is a perfect success thanks to 7 pre-set automatic programmes.
- **Side-opening door:** convenient opening thanks to left-hinged door.

### Serie | 6, built-in microwave, Stainless steel HMT75M654B

The built-in microwave for the 38 cm niche: use it for extra fast thawing, heating and perfect preparation of foods.

- Can be built in a 60 cm wall cupboard or highboard cabinet.
- User-friendly electronics: extremely easy and comfortable operation
- **-** 5 power levels: 800 W, 600 W, 360 W, 180 W, 90 W
- Stainless steel interior, 20 litres
- 25.5 cm glass turntable
- Timer up to 60 minutes Automatic safety switch-off
- Halogen lighting
- Side opening door with viewing window