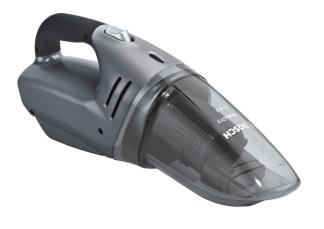

## Wet and dry vacuum cleaner, 14.4V Wet&Dry, Silver BKS4043

## Handy small appliance for quick cleaning whenever you need it

- Wet&Dry: removes wet and dry dirt
- Cordless, always on hand and can be used virtually anywhere extremely lightweight at just 1.3 kg
- Operating time up to 15 minutes
- **Three accessories:** crevice nozzle, furniture brush and nozzle for liquids.
- Handy table-top or wall-mounted charging station

## Handy small appliance for quick cleaning whenever you need it

- Cordless cleaning
- Absorbs wet and dry dirt
- Capacity dust 300ml, liquids 40ml
- Dust container easy to empty
- Washable Filter
- 3 part accessory set: Crevice tool, furniture brush, nozzle for liquids
- Environmental friendly NiMH batteries
- Battery charging indicator
- Table charging station with wall bracket for easy mounting
- Colour: Silver
- Weight of appliance: 1.3 kg
- Dimensions: 145x100x380 mm.