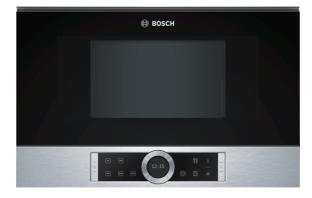

## Serie | 8, built-in microwave, Stainless steel BFR634GS1

## The 38cm built-in microwave: use it for thawing, heating and perfect preparation of foods.

- **AutoPilot 7:** every dish is a perfect success thanks to 7 pre-set automatic programmes.
- Automatic weight control: simply enter the programme and weight, and the optimal power level is selected automatically.
- Automatic weight control: simply enter the programme and weight, and the optimal power level is selected automatically.

## **Technical data**

Type of micro-wave oven: MW only Type of control: Electronic Color / Material Front : Stainless steel Dimensions of the product (mm): 382 x 594 x 318 220 x 350 x 270 Cavity dimensions (mm): Length electrical supply cord (cm): 150 16.726 Net weight (kg): 19.0 Gross weight (kg): 900 Maximum micro-wave power (W): Number of Power Levels : 5 Turntable: No Heating type: Microwave Stainless steel Cavity material: Door opening: Button Clock: Yes Main colour of product : Stainless steel Height of the product (mm): 382 Width of the product (mm): 594 Depth of the product : 318 Maximum micro-wave power (W): 900 Connection Rating (W): 1220 Current (A): 10 Voltage (V): 220-240 60: 50 Frequency (Hz): Plug type: Gardy plug w/ earthing Color / Material Front : Stainless steel Approval certificates: CE, Ukraine, VDE Required cutout/niche size for installation (in): Appliance Dimensions (h x w x d) (in): хх 18.50 x 18.11 x 26.37 Dimensions of the packed product (in): Net weight (lbs): 37 Gross weight (lbs): 42