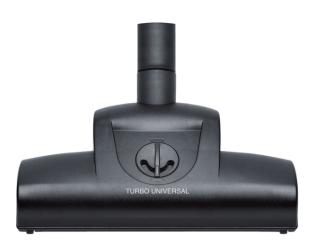

## Accessory for vacuum cleaner BBZ102TBB

• Only original accessories are perfectly matched to your appliance and convince through their fit and durability

## Accessory for vacuum cleaner BBZ102TBB

- Rotating brushes for better cleaning
- Electro brush for a thorough cleaning of all floor surfaces
- Good pick-up of hair, fluff and threads
- Lifts carpet pile
- Suction adjustable for use on different surface types
- Also suitable for long pile carpets
- For BHS 4 handheld vacuum cleaners BBZ4AD1 adaptor necessary
- Suction width 280 mm