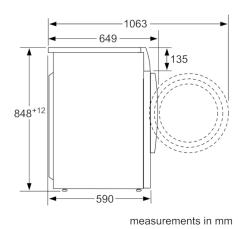

#### **Technical Data**

Construction type: Free-standing Removable work top: Left Door hinge : 210 Length of electrical supply cord (cm): Height of removable worktop (mm): 850 Dimensions of the product (mm): 850 x 600 x 590 Net weight (kg): 82.931 Drum volume (I): 56 EAN code: 4242005064236 Connection rating (W): 2200 Current (A): 10 Voltage (V): 220-240 Frequency (Hz): 50 CE, VDE Approval certificates: Energy consumption (wash and dry of full wash load) (kWh): 4.76 Energy consumption (wash only) (kWh): 0.73