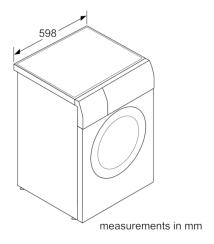

#### **Technical Data**

Construction type: Free-standing Removable work top: Left Door hinge : 210 Length of electrical supply cord (cm): Height of removable worktop (mm): 850 Dimensions of the product (mm): 850 x 600 x 590 Net weight (kg): 82.931 Drum volume (I): 56 EAN code: 4242005064236 Connection rating (W): 2200 Current (A): 10 Voltage (V): 220-240 Frequency (Hz): 50 CE, VDE Approval certificates: Energy consumption (wash and dry of full wash load) (kWh): 4.76 Energy consumption (wash only) (kWh): 0.73