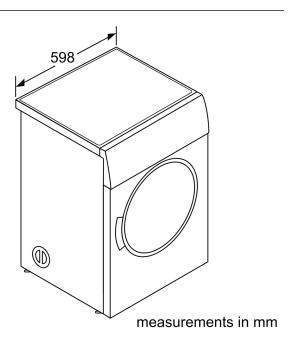

# Technical Data Built-in / Free-standing: Freestanding Removable top: No Door hinge: Right Length electrical supply cord: 145.0 cm Dimensions: 842x598x601 mm Net weight: 33.5 kg EAN code: 4242002766607 Connection rating: 2200 W Fuse protection: 10 A Voltage: 220-240 V Frequency: 50 Hz

#### Technical Information

- Dimensions (H X W X D): 84.2 x 59.8 x 60.1 cm
- slide-under installation
- Round solid door, white