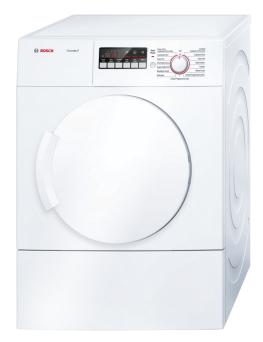

## vented tumble dryer, 7 kg WTA74200GB

# A vented dryer with SensitiveDrying system: dry your laundry no longer than necessary and save energy.

#### **Key features**

- Sensitive drying: large galvanised drum and revolution drying system
- AntiVibration design: for greater stability and quietness

#### Technical Information

- Dimensions (H X W X D): 84.2 x 59.8 x 60.1 cm
- slide-under installation
- Round solid door, white