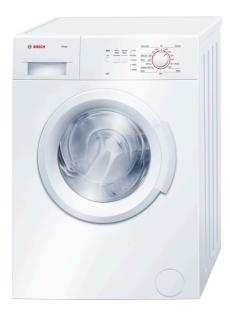

## Serie | 2, Washing machine, front loader, 5.5 kg, 1400 rpm WAB28060GB

### **Technical Information**

- Dimensions (H X W X D): 85 x 60 x 56 cm
- Slide-under installation
- Large white door with 140° opening and 30 cm porthole

The washing machine that knows whether the drum is full or half-full: reduces your water consumption and benefits the environment.