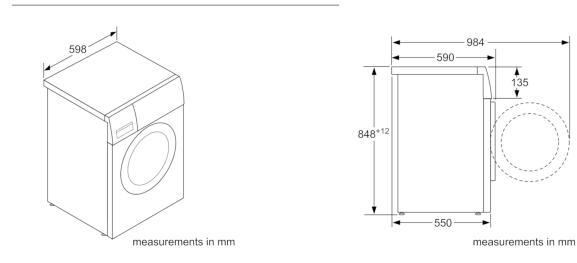

### **Technical Information**

- Dimensions (H X W X D): 85 x 60 x 56 cm
- Slide-under installation
- Large white door with 140° opening and 30 cm porthole

The washing machine that knows whether the drum is full or half-full: reduces your water consumption and benefits the environment.