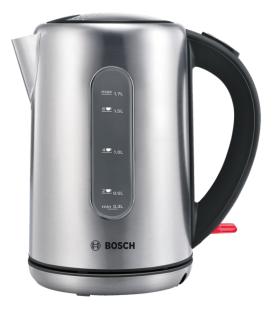

## Kettle, 1.7 l, Stainless steel TWK7901GB

- One-hand operation with lid opening at the touch of a button
- Concealed heating element for less limescale build-up
- Limescale filter in spout
- **Cord storage:** increased space and convenience with adjustable cable length.

## Kettle, 1.7 I, Stainless steel TWK7901GB

- **-** 2500-3000 W
- Removable limescale filter
- 360 degree base for left and right handed users
- Automatic switch-off: kettle automatically switches itself off when water has boiled