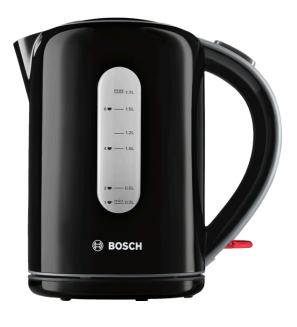

# Kettle

## Kettle black

## **TWK7603GB**

# Modern rounded design

- 1.7 litre capacity
- Concealed heating element for less limescale build-up
- Limescale filter in spout
- Cord storage in base