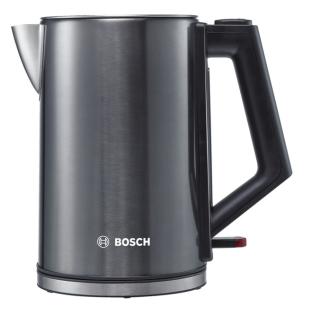

### Kettle, 1.7 I, Black TWK7105GB

### **City Range**

- One-hand operation with lid opening at the touch of a button
- Concealed heating element for less limescale build-up
- Limescale filter in spout
- **Cord storage:** increased space and convenience with adjustable cable length.

# **City Range**

- **-** 2500-3000 W
- Removable limescale filter
- 360 degree base for left and right handed users
- Safety locking lid
- Lighted on-off switch
- Automatic switch-off: kettle automatically switches itself off when water has boiled
- Lift-switch-off: The water kettle automatically switches itself off when removed from it's base