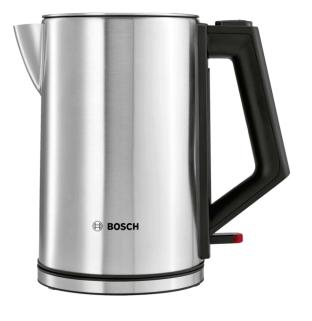

## Kettle, 1.7 l, Stainless steel TWK7101GB

### **City Range**

- One-hand operation with lid opening at the touch of a button
- Concealed heating element for less limescale build-up
- Limescale filter in spout
- **Cord storage:** increased space and convenience with adjustable cable length.

# Kettle, 1.7 l, Stainless steel TWK7101GB

### **City Range**

- **-** 2500-3000 W
- Removable limescale filter
- 360 degree base for left and right handed users
- Automatic switch-off: kettle automatically switches itself off when water has boiled
- Lift-switch-off: The water kettle automatically switches itself off when removed from it's base