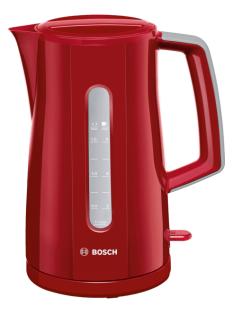

### Kettle, 1.7 I, Red TWK3A034GB

## Striking tall design with a traditional feel

- Concealed heating element for less limescale build-up
- Limescale filter in spout
- **Cord storage:** increased space and convenience with adjustable cable length.
- Quick Filling: easy filling via the spout, without needing to open the lid.

## Kettle, 1.7 l, Red TWK3A034GB

# Striking tall design with a traditional feel

- 1 cup (0.25l) min. fill
- **-** 2500-3000 W
- Removable limescale filter
- Easy filling through spout or lid
- Large opening for easy cleaning
- Automatic switch-off: kettle automatically switches itself off when water has boiled
- Lift-switch-off: The water kettle automatically switches itself off when removed from it's base
- Non-slip feet on base