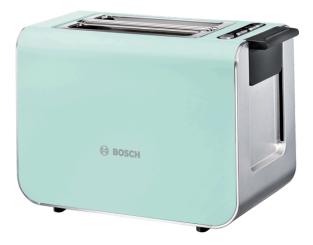

## Compact toaster, Styline TAT8612GB

## Stylish design with innovative toasting technology

- MirrorHeating even heat distribution for even browning
- Integrated bun warmer
- High lift function for the easy removal of small slices Defrost and re-heat function

# Stylish design with innovative toasting technology

- **-** 860 W
- Mirror heating with Quartz glass heater gives even heat distribution for perfect toast
- AutoHeat control sensor adjusts the toasting cycle for consistant toasting performance
- 2 slice
- Digital toast degree settings including reheat and memory functions
- Frozen bread setting
- Integrated stainless steel warming rack for bread rolls and croissants
- Cancel button
- Automatic bread centring for even toasting
- Safety switch off if toast becomes stuck
- Removable crumb tray for easy cleaning