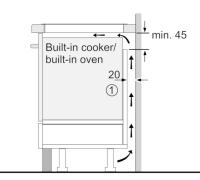

# Serie | 6, Induction hob, 80 cm, Black PVW851FB1E

① Ventilation gap must be present

All measurements in mm

① Ventilation gap must be present.

Measurements in mm