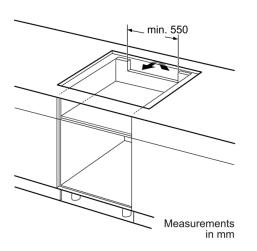

# Serie | 6, Induction hob, 80 cm, Black PVW851FB1E

① Ventilation gap must be present

All measurements in mm

① Ventilation gap must be present.

Measurements in mm