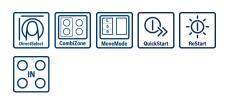

# The Induction hob: Faster than gas and ceramic hobs, induction is easier to clean and more energy efficient.

- **DirectSelect:** Direct, simple selection of the desired cooking zone, power and additional functions.
- **CombiZone:** More flexibility by combining two cooking zones, for roasters and the like.
- **MoveMode:** the automatic setting of cooking levels allows fast boiling on the front and simmering on the rear cooking zone.
- PowerBoost: Up to 50% more power for faster heating.
- **Timer with switch-off function:** Turns off the assigned cooking zone after the set time.

#### Special features

- 5 Induction cooking zones
- DirectSelect
- Digital display, red
- Variable 17-stage power settings for each zone
- Timer for all zones Timer shows how long the cooktop is in use
- HighSpeed ceramic glass
- Automatic pan recognition sensor Automatic safety shut off Control panel lock Control panel lock function
- QuickStart function
- ReStart function
- Energy consumption display
- Cable included
- Connection cable (1.1 m ) with cable
- Connected load: 7.4 KW