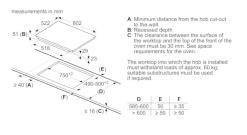

# **Technical Data**

| Product name/family :                                             | Cooking zone ceramic   |
|-------------------------------------------------------------------|------------------------|
| Construction type :                                               | Built-in               |
| Energy input :                                                    | Electric               |
| Total number of positions that can be used at the same time $: 5$ |                        |
| Required niche size for installation (HxWxD) :                    |                        |
| Ę                                                                 | 51 x 750-750 x 490-500 |
| Width of the appliance :                                          | 802                    |
| Dimensions :                                                      | 51 x 802 x 522         |
| Dimensions of the packed product (HxWxD) (mm) :                   |                        |
|                                                                   | 126 x 953 x 603        |
| Net weight (kg) :                                                 | 16.323                 |
| Gross weight (kg) :                                               | 17.8                   |
| Residual heat indicator :                                         | Separate               |
| Location of control panel :                                       | Hob front              |
| Basic surface material :                                          | Ceramic                |
| Color of surface :                                                | Black                  |
| Approval certificates :                                           | AENOR, CE              |
| Length of electrical supply cord (cm) :                           | 110                    |
| EAN code :                                                        | 4242002870861          |
| Electrical connection rating (W) :                                | 7400                   |
| Voltage (V) :                                                     | 220-240                |
| Frequency (Hz) :                                                  | 50; 60                 |

# Serie | 6, Induction hob, 80 cm, Black PVW851FB1E

① Ventilation gap must be present

All measurements in mm

① Ventilation gap must be present.

Measurements in mm