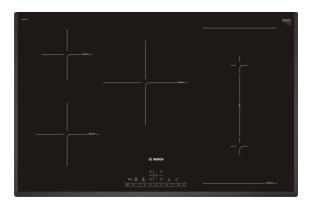

# Serie | 6, Induction hob, 80 cm, Black PVW851FB1E

**Optional accessories** HEZ9SE030 : Set of 2 pots and 1 pan

# The Induction hob: Faster than gas and ceramic hobs, induction is easier to clean and more energy efficient.

- **DirectSelect:** Direct, simple selection of the desired cooking zone, power and additional functions.
- **CombiZone:** More flexibility by combining two cooking zones, for roasters and the like.
- **MoveMode:** the automatic setting of cooking levels allows fast boiling on the front and simmering on the rear cooking zone.
- PowerBoost: Up to 50% more power for faster heating.
- **Timer with switch-off function:** Turns off the assigned cooking zone after the set time.

Serie | 6, Induction hob, 80 cm, Black PVW851FB1E

The Induction hob: Faster than gas and ceramic hobs, induction is easier to clean and more energy efficient.

## Design

- Three sided bevelled frameless finish

#### Special features

- 5 Induction cooking zones
- DirectSelect
- Digital display, red
- Variable 17-stage power settings for each zone
- Timer for all zones Timer shows how long the cooktop is in use
- HighSpeed ceramic glass
- Automatic pan recognition sensor Automatic safety shut off Control panel lock Control panel lock function
- QuickStart function
- ReStart function
- Energy consumption display
- Cable included
- Connection cable (1.1 m ) with cable
- Connected load: 7.4 KW

# Power and size

- Cooking zones: 1 x Ø 180 mm, 1.8 KW (max. Power levels 3.1 KW) Induction; 1 x Ø 145 mm, 1.4 KW (max. Power levels 2.2 KW) Induction; 1 x Ø 240 mm, 2.2 KW (max. Power levels 3.7 KW) Induction; 1 x Ø 210 mm, 2.2 KW (max. Power levels 3.7 KW) Induction; 1 x Ø 210 mm, 2.2 KW (max. Power levels 3.7 KW) Induction
- Min. worktop thickness: 16 mm