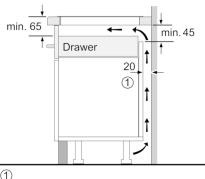

# Serie | 6, Induction hob, 80 cm, Black PVW851FB1E

① Ventilation gap must be present

All measurements in mm

① Ventilation gap must be present.

Measurements in mm