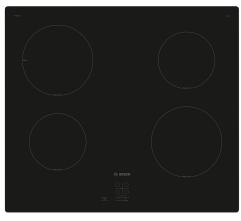

### Flexibility of cooking zones

- 60 cm: space for 4 pots or pans.
- Cooking zone front left: 145 mm, 1.4 KW
- Cooking zone rear left: 180 mm, 1.8 KW (max. power 3.1 KW)
- Cooking zone rear right: 145 mm , 1.4 KW
- Cooking zone front right: 180 mm, 1.8 KW

## Design

- Frameless design