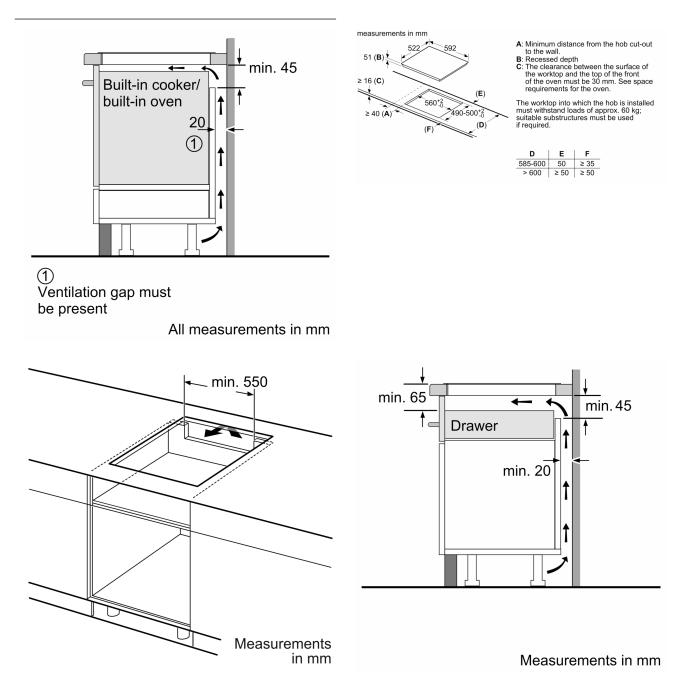

### Installation

- Dimensions of the product (HxWxD mm): 51 x 592 x 522
- Required niche size for installation (HxWxD mm) : 51 x 560 x (490 500)
- Min. worktop thickness: 16 mm
- Connected load: 3.7 KW
- Power cord 1.1 m UK 3 pin plug: plug and play, no electrician required for installation.
- This hob is equipped with a UK 3 pin plug for an easy plug & play installation. The plug limits the maximum power output to 3.7 KW. For higher power output, please select a hob without plug and ensure installation is carried out by a qualified electrician.