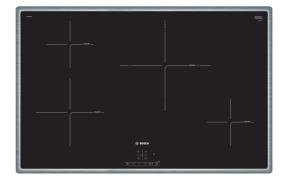

### Serie | 4, Induction hob, 80 cm, Black PIE845BB1E

# The Induction hob: Faster than gas and ceramic hobs, induction is easier to clean and more energy efficient.

- **TouchSelect:** Selection of the desired cooking zone and easy setting of the desired power level.
- **Steel frame:** the flat stainless steel frame around the hob is perfect for integrating into existing countertop cutouts.
- PowerBoost: Up to 50% more power for faster heating.
- **QuickStart:** start straight away and select the desired cooking level.
- If you turn off the cooktop it saves the last selected setting for a short time. If the cooktop is switched off within a short time again the former settings are still available.

Serie | 4, Induction hob, 80 cm, Black PIE845BB1E

The Induction hob: Faster than gas and ceramic hobs, induction is easier to clean and more energy efficient.

#### **Special features**

- 4 induction cooking zones
- TouchControl
- Digital display, red
- Variable 17-stage power settings for each zone
- Timer for all zones Timer - shows how long the cooktop is in use
- HighSpeed ceramic glass, Zone 28cm double printing
- Automatic pan recognition sensor Automatic safety shut off Control panel lock
- QuickStart function
- ReStart function
- Cable included
- Connection cable 110 cm
- Connected load: 7.4 KW