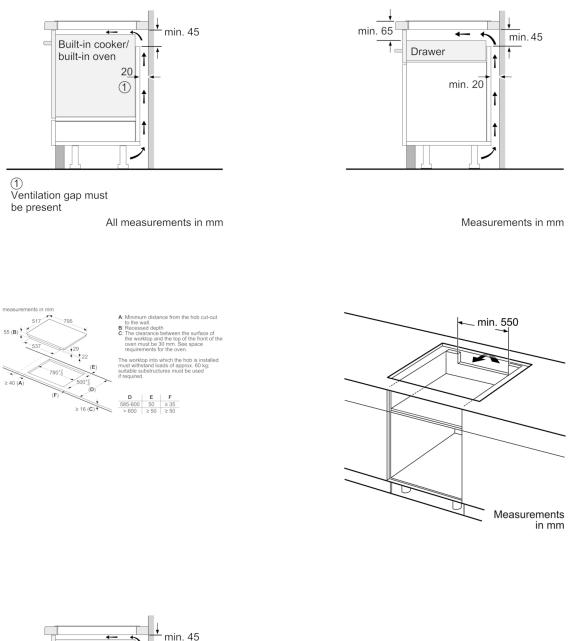

## Serie | 4, Induction hob, 80 cm, Black PIE845BB1E

① Ventilation gap must be present

All measurements in mm

#### Power and size

- Min. worktop thickness: 16 mm