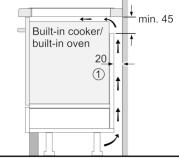

## Serie | 4, Induction hob, 80 cm, Black PIE845BB1E

① Ventilation gap must be present

All measurements in mm