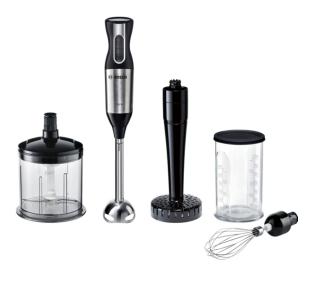

# Hand blender, ErgoMixx Style, 750 W, Stainless steel MSM6S55BGB

Included accessories

# The ErgoMixx Style: brings style and taste to your kitchen - with XL-Chopper, beating whisk and ProPuree Masher.

- **QuattroBlade:** ensures optimal cutting action and fine blending results with AntiSplash function.
- Variable speed: 12 speed settings plus turbo function for perfect consistency of any recipe.
- Mixing/measuring beaker with lid: for measuring, mixing and storing small quantities.
- Click mechanism: detach the mixing foot with an easy click for cleaning.

# Hand blender, ErgoMixx Style, 750 W, Stainless steel MSM6S55BGB

The ErgoMixx Style: brings style and taste to your kitchen - with XL-Chopper, beating whisk and ProPuree Masher.

## Versatile

- High-quality stainless steel mixer foot with reliable German BOSCH quality. Rust Free and dishwasher safe.
- Large XL-chopper with detachable stainless steel blade to cut large quantities of herbs, nuts, onions, meat and cheese for delicious pasta, sauces, sugos, cremes and more....With lid for a fresh storing in the refrigerator.
- ProPuree masher attachment for quick and easy preparation of mashed potatoes and purées
- Stainless steel balloon whisk attachment
- Measuring beaker with lid