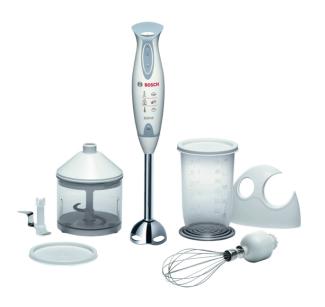

#### Included accessories

 $2 ext{ x lid}$ ,  $1 ext{ x ice-crush knife}$ ,  $1 ext{ x mixing/measuring beaker}$ ,  $1 ext{ x stainless steel mixing wand}$ ,  $1 ext{ x beating whisk}$ ,  $1 ext{ x universal shredder}$ ,  $1 ext{ x wall retainer}$ 

## Slim and elegant hand blender, suitable for a variety of everyday cooking tasks

- Extra powerful 600 watt motor: power to process challenging ingredients and drive a variety of accessories.
- **2-bladed knife:** stainless steel knife ensures efficient blending results with AntiSplash function.
- Mixing/measuring beaker with lid: for measuring, mixing and storing small quantities.
- Click mechanism: detach the mixing foot with an easy click for cleaning.

# Slim and elegant hand blender, suitable for a variety of everyday cooking tasks

- 600W quiet, low vibration motor motor
- High-quality stainless steel foot
- Variable speed for flexibility and quick results
- Extra turbo button for maximum performance
- Mini chopper with removable stainless steel blades and lid
- Stainless steel balloon whisk attachment
- Detachable blender foot with eject button, for easy removal and cleaning
- Separate ice crushing blade for use in the mini chopper
- Transparent mixing beaker with lid handy for storing left overs
- Soft touch ergonomically shaped handle for comfortable grip
- Dishwasher safe blender foot and attachments
- Wall mount for extra space saving