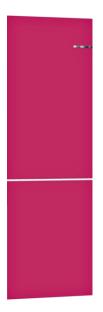

## Serie | 4, Clip door, Raspberry KSZ1BVE00

# **Exchangeable colour front for Vario Style bottom freezer**

### Serie | 4, Clip door, Raspberry KSZ1BVE00

### **Exchangeable colour front for Vario Style bottom freezer**

- Dimensions: 203cm x 60cm
Wonderfully delicious, red raspberry is among the most popular berries to relish! A burst of dark vibrant red to your kitchen can transform it into a bright and friendly room that doubles as a social space. A bold palette such as raspberry can be kept to a minimum, with a splash of colour on the back wall to give your kitchen a bright exotic look.