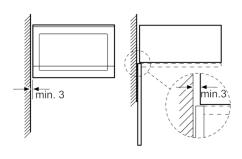

# Microwave, corner installation

Measurements in mm

measurements in mm

\*\* 20 mm for metal fascias

measurements in mm