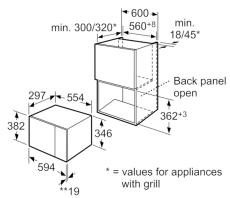

# Microwave, corner installation

Measurements in mm

measurements in mm

\*\* 20 mm for metal fascias

measurements in mm