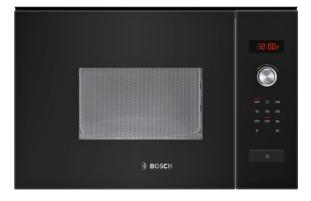

## Serie | 6, Built-in microwave oven, 60 x 38 cm, Black HMT75M664B

## A great partner for the kitchen, the builtin compact microwave defrosts, heats and cooks helping you prepare food in the kitchen.

- **Red LED display control:** easy-to-use thanks to the time functions.
- **Pop-out controls:** Make the front of the oven easy to clean and give it a sleek look.
- Red LCD display control: easy-to-use thanks to direct access to additional functions, temperature recommendation and temperature indication.

### Design

- 1 retractable control dial
- Push buttons
- Left hinged door
- Side opening door with viewing window

#### **Features**

- Electronic clock timer
- 1 interior light
- Stainless steel interior