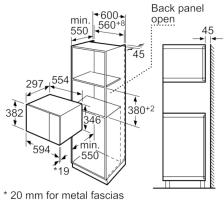

# Microwave, corner installation

Measurements in mm

measurements in mm

\*\* 20 mm for metal fascias

measurements in mm