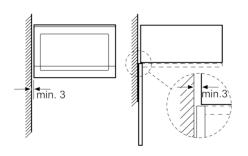

Serie | 6, Built-in microwave oven, Stainless steel HMT75M654B

Microwave, corner installation

Measurements in mm

measurements in mm