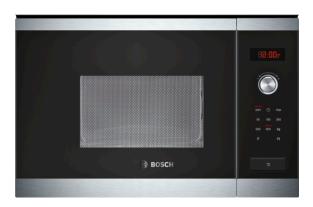

# Serie | 6, Built-in microwave oven, Stainless steel HMT75M654B

| AutoPilot | * |  | AutoPilot |
|-----------|---|--|-----------|
|-----------|---|--|-----------|

Serie | 6, Built-in microwave oven, Stainless steel HMT75M654B

A great partner for the kitchen, the builtin compact microwave defrosts, heats and cooks helping you prepare food in the kitchen.

# A great partner for the kitchen, the builtin compact microwave defrosts, heats and cooks helping you prepare food in the kitchen.

- AutoPilot 7: every dish is a perfect success thanks to 7 pre-set automatic programmes.
- Frameless design: easy installation, harmonious integration into the kitchen furniture and easy to clean.
- **Frameless design:** easy installation, harmonious integration into the kitchen furniture and easy to clean.
- **Side-opening door:** convenient opening thanks to left-hinged door.
- AutoPilot 7: every dish is a perfect success thanks to 7 pre-set automatic programmes.