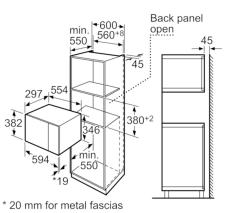

Serie | 6, Built-in microwave oven, Stainless steel HMT75M654B

Microwave, corner installation

Measurements in mm

measurements in mm

### Technical Data

| Type of micro-wave oven :               | MW only               |  |
|-----------------------------------------|-----------------------|--|
| Type of control :                       | Electronic            |  |
| Color / Material Front :                | Stainless steel       |  |
| Dimensions of the product (mm) :        | 382 x 594 x 317       |  |
| Cavity dimensions (mm) :                | 201.0 x 308.0 x 282.0 |  |
| Length of electrical supply cord (cm) : | 130                   |  |
| Net weight (kg) :                       | 15.955                |  |
| Gross weight (kg) :                     | 17.6                  |  |
| EAN code :                              | 4242002788388         |  |
| Maximum micro-wave power (W) :          | 800                   |  |
| Connection rating (W) :                 | 1270                  |  |
| Current (A) :                           | 10                    |  |
| Voltage (V) :                           | 230-240               |  |
| Frequency (Hz) :                        | 50                    |  |
| Plug type :                             | GB plug               |  |
|                                         |                       |  |