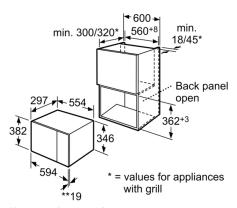

#### **Technical Data**

Type of micro-wave oven : MW only Type of control : Electronic Color / Material Front : White

Cavity dimensions : 201.0 x 308.0 x 282.0 mm

Approval certificates : CE

Length of electrical supply cord: 130 cm

Cavity dimensions : 201.0 x 308.0 x 282.0 mm