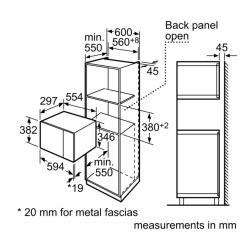

#### **Technical Data**

Type of micro-wave oven : MW only Type of control : Electronic Color / Material Front : White

Cavity dimensions : 201.0 x 308.0 x 282.0 mm

Approval certificates : CE

Length of electrical supply cord: 130 cm

Cavity dimensions : 201.0 x 308.0 x 282.0 mm

### Performance/technical information

- Oven capacity: 20 litres
- Large 20 litre stainless steel interior
- Turntable distribution
- 255 mm turntable diameter
- 5 power levels: 800 W, 600 W, 360 W, 180 W, 90 W
- 5 microwave power levels Maximum microwave power level: 800 W
- User-friendly electronics: extremely easy and comfortable operation
- For installation into a 60 cm wide wall unit, installation in tall housing

# Serie | 6, Built-in microwave oven, 60 x 38 cm, White HMT75M624B

\*\* 20 mm for metal fascias

measurements in mm