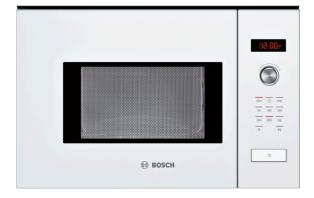

# Serie | 6, Built-in microwave oven, 60 x 38 cm, White HMT75M624B

# A great partner for the kitchen, the builtin compact microwave defrosts, heats and cooks helping you prepare food in the kitchen.

- **Red LED display control:** easy-to-use thanks to the time functions.
- **Pop-out controls:** Make the front of the oven easy to clean and give it a sleek look.
- Red LCD display control: easy-to-use thanks to direct access to additional functions, temperature recommendation and temperature indication.

#### **Technical Data**

Type of micro-wave oven : MW only Type of control : Electronic Color / Material Front : White

Cavity dimensions : 201.0 x 308.0 x 282.0 mm

Approval certificates : CE

Length of electrical supply cord: 130 cm

### Design

- 1 retractable control dial
- Push buttons
- Left hinged door
- Side opening door with viewing window

#### **Features**

- Electronic clock timer
- 1 interior light
- Stainless steel interior