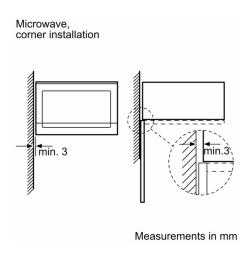

### Performance/technical information

- Oven capacity: 20 litres
- Large 20 litre stainless steel interior
- Turntable distribution
- 255 mm turntable diameter
- 5 power levels: 800 W, 600 W, 360 W, 180 W, 90 W
- 5 microwave power levels Maximum microwave power level: 800 W
- User-friendly electronics: extremely easy and comfortable operation
- For installation into a 60 cm wide wall unit, installation in tall housing