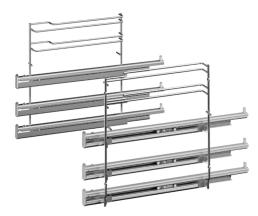

## Extension rails HEZ338305

• The 3-fold telescopic drawer allows you to pull out baking trays, wire shelves or the universal pan at three levels. No tilt over because the pull out device is mounted in the oven's back in a safe and stable manner. Baking trays, wire shelves and universal pans, which are delivered as standard accessories, can be used with all kinds of drawers.