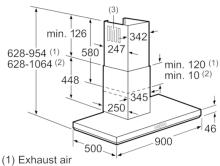

### Technical Data

| Typology :                                          | Chimney                  |
|-----------------------------------------------------|--------------------------|
| Approval certificates :                             | CE, VDE                  |
| Length of electrical supply cord (cm) :             | 130                      |
| Height of the chimney (mm) :                        | 582-908/582-1018         |
| Height of product, without chimney (mn              | n): 46                   |
| Minimum distance above an electric hol              | o: 550                   |
| Minimum distance above a gas hob :                  | 650                      |
| Net weight (kg) :                                   | 18.763                   |
| Type of control :                                   | Electronic               |
| Number of speed settings :                          | 3-stage + 2 intensive    |
| Maximum output air extraction (m3/h) :              | 460                      |
| Boost position output recirculating (m3,            | /h): 460.0               |
| Boost position air extraction (m <sup>3</sup> /h) : | 860                      |
| Number of lights (Stck) :                           | 3                        |
| Noise level (dB(A) re 1 pW) :                       | 55                       |
| Diameter of air outlet (mm) :                       | 120 / 150                |
| Grease filter material :                            | Washable stainless steel |
| EAN code :                                          | 4242002778334            |
| Connection rating (W) :                             | 169                      |
| Current (A) :                                       | 10                       |
| Voltage (V) :                                       | 220-240                  |
| Frequency (Hz) :                                    | 60; 50                   |
| Plug type :                                         | GB plug                  |
| Installation type :                                 | Wall-mounted             |
|                                                     |                          |

## Serie | 6, Wall-mounted cooker hood, 90 cm, **Stainless steel** DWB098E51B

(2) Circulated air

(3) Air outlet - Fit the exhaust air slot facing downwards

Measurements in mm