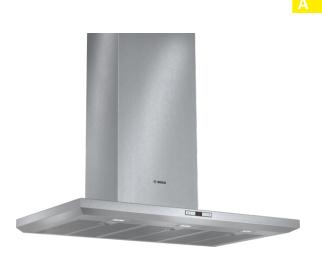

## Serie | 6, Wall-mounted cooker hood, 90 cm, Stainless steel DWB098E51B

# Wall mounted chimney hoods add style and sophistication to the kitchen and give you complete freedom in your kitchen planning.

- An impressive extraction rate of 860 m3/h ensures this hood will have your kitchen odour free in no time.
- Especially quiet: high performance at just 41 dB.
- LED lighting is highly energy efficient and provides attractive, white and even lighting for the hob area.
- Intensive speed setting with revert gives a quick intensive 6 min. burst to clear strong odours and then reverts back to the normal setting.

Serie | 6, Wall-mounted cooker hood, 90 cm, Stainless steel DWB098E51B

Wall mounted chimney hoods add style and sophistication to the kitchen and give you complete freedom in your kitchen planning.

#### Design

- **-** 90 cm wide
- Designed for wall mounted installation
- Height adjustable chimney sections