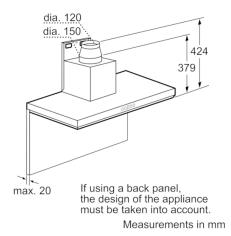

## Serie | 6, Wall-mounted cooker hood, 90 cm, **Stainless steel** DWB098E51B

(2) Circulated air

(3) Air outlet - Fit the exhaust air slot facing downwards

Measurements in mm