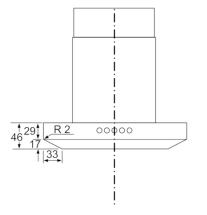

### Technical Data

| Typology :                                          | Chimney                  |
|-----------------------------------------------------|--------------------------|
| Approval certificates :                             | CE, VDE                  |
| Length of electrical supply cord (cm) :             | 130                      |
| Height of the chimney (mm) :                        | 582-908/582-1018         |
| Height of product, without chimney (mn              | n): 46                   |
| Minimum distance above an electric hol              | o: 550                   |
| Minimum distance above a gas hob :                  | 650                      |
| Net weight (kg) :                                   | 18.763                   |
| Type of control :                                   | Electronic               |
| Number of speed settings :                          | 3-stage + 2 intensive    |
| Maximum output air extraction (m3/h) :              | 460                      |
| Boost position output recirculating (m3,            | /h): 460.0               |
| Boost position air extraction (m <sup>3</sup> /h) : | 860                      |
| Number of lights (Stck) :                           | 3                        |
| Noise level (dB(A) re 1 pW) :                       | 55                       |
| Diameter of air outlet (mm) :                       | 120 / 150                |
| Grease filter material :                            | Washable stainless steel |
| EAN code :                                          | 4242002778334            |
| Connection rating (W) :                             | 169                      |
| Current (A) :                                       | 10                       |
| Voltage (V) :                                       | 220-240                  |
| Frequency (Hz) :                                    | 60; 50                   |
| Plug type :                                         | GB plug                  |
| Installation type :                                 | Wall-mounted             |
|                                                     |                          |

## Serie | 6, Wall-mounted cooker hood, 90 cm, **Stainless steel** DWB098E51B

(2) Circulated air

(3) Air outlet - Fit the exhaust air slot facing downwards

Measurements in mm