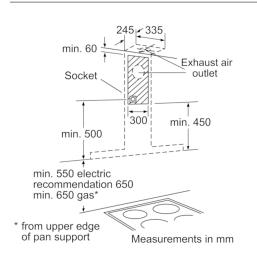

## Serie | 6, Wall-mounted cooker hood, 90 cm, **Stainless steel** DWB098E51B

(2) Circulated air

(3) Air outlet - Fit the exhaust air slot facing downwards

Measurements in mm