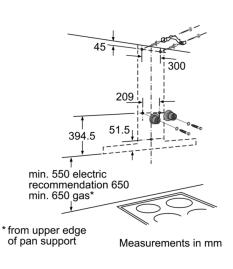

## Serie | 6, Wall-mounted cooker hood, 90 cm, **Stainless steel** DWB098E51B

(2) Circulated air

(3) Air outlet - Fit the exhaust air slot facing downwards

Measurements in mm