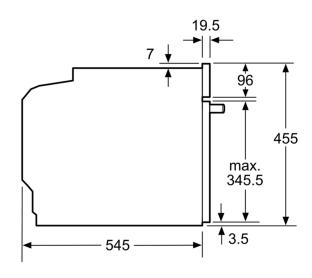

## **Technical Data**

| Type of micro-wave oven:                                                  | MW only                |
|---------------------------------------------------------------------------|------------------------|
| Type of control:                                                          | Electronic             |
| Dimensions:                                                               | 455 x 594 x 545 mm     |
| Cavity dimensions:                                                        | 236.0 x 432.0 x 350 mm |
| Length of electrical supply cord:                                         | 150.0 cm               |
| Net weight:                                                               | 34.2 kg                |
| Gross weight:                                                             | 37.9 kg                |
| EAN code:                                                                 | 4242005036196          |
| Maximum micro-wave power:                                                 | 1000 W                 |
| Connection rating:                                                        | 3100 W                 |
| Fuse protection:                                                          |                        |
| Voltage:                                                                  | 220-240 V              |
| Frequency:                                                                | 50 Hz                  |
| Plug type:                                                                | fixed connection       |
| Included accessories: . 1 x insert grid, 1 x Plug-in grid, 1 x glass pan, |                        |
| 1 x Steam container                                                       |                        |
|                                                                           |                        |

- Appliance dimension (hxwxd): 455 mm x 594 mm x 545 mm
- Niche dimension (hxwxd): 450 mm 452 mm x 560 mm 568 mm x 550 mm
- Please refer to the dimensions provided in the installation manual