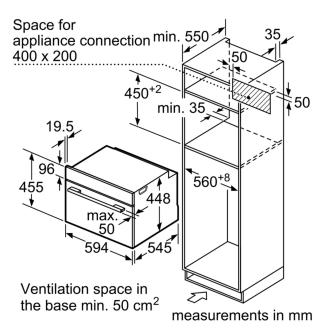

- Appliance dimension (hxwxd): 455 mm x 594 mm x 545 mm
- Niche dimension (hxwxd): 450 mm 452 mm x 560 mm 568 mm x 550 mm
- Please refer to the dimensions provided in the installation manual

# Series 6, Built-in compact microwave with steam function, 60 x 45 cm CPA565GS0B

**A**: 19.5

**B**: Space for appliance connection 400 x 200

measurements in mm