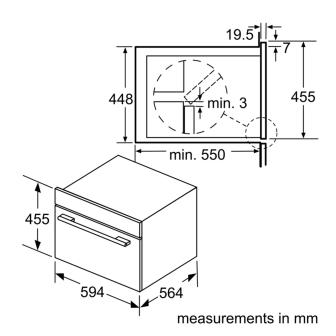

## **Technical Data**

| Type of micro-wave oven:                                                  | MW only                |
|---------------------------------------------------------------------------|------------------------|
| Type of control:                                                          | Electronic             |
| Dimensions:                                                               | 455 x 594 x 545 mm     |
| Cavity dimensions:                                                        | 236.0 x 432.0 x 350 mm |
| Length of electrical supply cord:                                         | 150.0 cm               |
| Net weight:                                                               | 34.2 kg                |
| Gross weight:                                                             | 37.9 kg                |
| EAN code:                                                                 | 4242005036196          |
| Maximum micro-wave power:                                                 | 1000 W                 |
| Connection rating:                                                        | 3100 W                 |
| Fuse protection:                                                          |                        |
| Voltage:                                                                  | 220-240 V              |
| Frequency:                                                                | 50 Hz                  |
| Plug type:                                                                | fixed connection       |
| Included accessories: . 1 x insert grid, 1 x Plug-in grid, 1 x glass pan, |                        |
| 1 x Steam container                                                       |                        |
|                                                                           |                        |

- Appliance dimension (hxwxd): 455 mm x 594 mm x 545 mm
- Niche dimension (hxwxd): 450 mm 452 mm x 560 mm 568 mm x 550 mm
- Please refer to the dimensions provided in the installation manual

# Series 6, Built-in compact microwave with steam function, 60 x 45 cm CPA565GS0B

**A**: 19.5

**B**: Space for appliance connection 400 x 200

measurements in mm