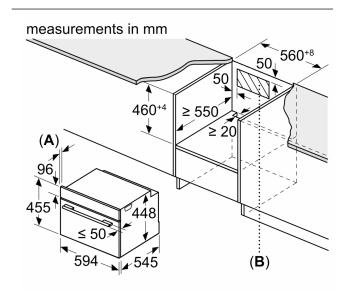

## **Technical Data**

| Type of micro-wave oven:                                                  | MW only                |
|---------------------------------------------------------------------------|------------------------|
| Type of control:                                                          | Electronic             |
| Dimensions:                                                               | 455 x 594 x 545 mm     |
| Cavity dimensions:                                                        | 236.0 x 432.0 x 350 mm |
| Length of electrical supply cord:                                         | 150.0 cm               |
| Net weight:                                                               | 34.2 kg                |
| Gross weight:                                                             | 37.9 kg                |
| EAN code:                                                                 | 4242005036196          |
| Maximum micro-wave power:                                                 | 1000 W                 |
| Connection rating:                                                        | 3100 W                 |
| Fuse protection:                                                          |                        |
| Voltage:                                                                  | 220-240 V              |
| Frequency:                                                                | 50 Hz                  |
| Plug type:                                                                | fixed connection       |
| Included accessories: . 1 x insert grid, 1 x Plug-in grid, 1 x glass pan, |                        |
| 1 x Steam container                                                       |                        |
|                                                                           |                        |

- Appliance dimension (hxwxd): 455 mm x 594 mm x 545 mm
- Niche dimension (hxwxd): 450 mm 452 mm x 560 mm 568 mm x 550 mm
- Please refer to the dimensions provided in the installation manual