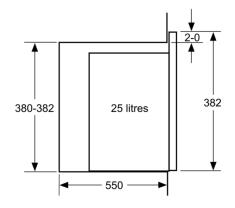

### **Technical Data**

Type of micro-wave oven : MW only Type of control : Electronic Color / Material Front : Stainless steel Dimensions : 382 x 594 x 388 mm Cavity dimensions : 208.0 x 328.0 x 369.0 mm Length of electrical supply cord : 130 cm Net weight : 18.5 kg Gross weight : 21.1 kg EAN code : 4242005038961 Maximum micro-wave power : 900 W Connection rating : 1450 W Fuse protection : 10 A Voltage : 230-240 V  ${\sf Frequency}: 50 \; {\sf Hz}$ Plug type : GB plug Cavity dimensions : 208.0 x 328.0 x 369.0 mm Included accessories : 1 x Turntable

#### Performance/technical information

- Cavity volume: 25 l
- 130 cm Cable length
- Total connected load electric: 1.45 KW
- Nominal voltage: 230 240 V
- Appliance dimension (hxwxd): 382 mm x 594 mm x 388 mm
- Niche dimension (hxwxd): 380 mm 382 mm x 560 mm 568 mm x 550 mm
- Please refer to the dimensions provided in the installation manual

# Series 6, Built-in microwave oven, 59 x 38 cm, Stainless steel BFL554MS0B

Microwave, corner installation

Measurements in mm

measurements in mm