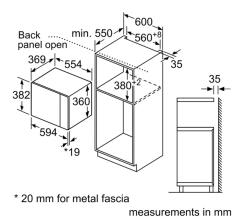

#### Performance/technical information

- Cavity volume: 25 l
- 130 cm Cable length
- Total connected load electric: 1.45 KW
- Nominal voltage: 230 240 V
- Appliance dimension (hxwxd): 382 mm x 594 mm x 388 mm
- Niche dimension (hxwxd): 380 mm 382 mm x 560 mm 568 mm x 550 mm
- Please refer to the dimensions provided in the installation manual

# Series 6, Built-in microwave oven, 59 x 38 cm, Stainless steel BFL554MS0B

Microwave, corner installation

Measurements in mm

measurements in mm