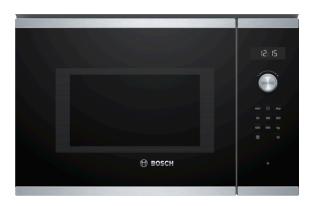

# Series 6, Built-in microwave oven, 59 x 38 cm, Stainless steel BFL554MS0B

## The built-in microwave for the 38 cm niche: use it for thawing, heating and perfect preparation of foods.

- AutoPilot 7: every dish is a perfect success thanks to 7 pre-set automatic programmes.
- Pop-out controls: for an easy to clean front.
- **LED lighting:** perfect illumination of foods with minimum energy consumption.

#### Design

- LED Display, white
- Side opening door, left hinged
- 31.5 cm Glass turntable
- Cavity inner surface: stainless steel
- Electronic clock timer