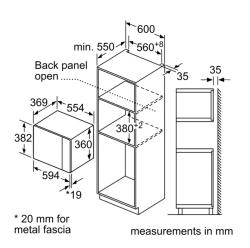

#### Performance/technical information

- Cavity volume: 25 l
- 130 cm Cable length
- Total connected load electric: 1.45 KW
- Nominal voltage: 230 240 V
- Appliance dimension (hxwxd): 382 mm x 594 mm x 388 mm
- Niche dimension (hxwxd): 380 mm 382 mm x 560 mm 568 mm x 550 mm
- Please refer to the dimensions provided in the installation manual

# Series 6, Built-in microwave oven, 59 x 38 cm, Stainless steel BFL554MS0B

Microwave, corner installation

Measurements in mm

measurements in mm