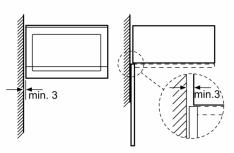

# Series 6, Built-in microwave oven, 59 x 38 cm, Stainless steel BFL554MS0B

Microwave, corner installation

Measurements in mm

measurements in mm