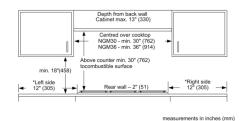

## 800 Series, Gas Cooktop, 30", Stainless steel NGM8058UC

Measurements in inches (mm)