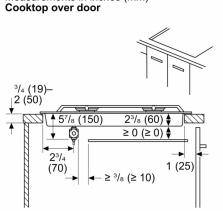

## 800 Series, Gas Cooktop, 30", Stainless steel NGM8058UC

Measurements in inches (mm)