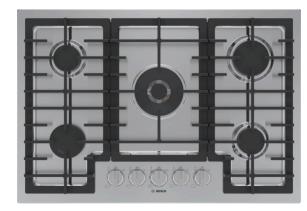

### 800 Series, Gas Cooktop, 30", Stainless steel NGM8058UC

# The 800® Series stainless steel gas cooktop with control knob LED light line indicator and adjustable FlameSelect®.

- FlameSelect® Allows for a Precise Adjustment of the Flame Size with
- •
- · Nine Defined Power Levels
- Control knob with red LED light line indicates if burner is on and the burner's residual heat.
- Dual-flame power burner has two rings for low and high flame settings to go from simmer to sear with ease.
- Dishwasher safe grates and porcleain enameled cooking surface makes the clean-up process faster and easier.
- OptiSim® Burner Simmer delicate sauces and melt chocolate without scorching

### 800 Series, Gas Cooktop, 30", Stainless steel NGM8058UC

The 800® Series stainless steel gas cooktop with control knob LED light line indicator and adjustable FlameSelect®.