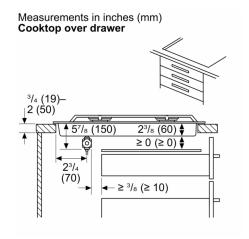

## 800 Series, Gas Cooktop, 30", Stainless steel NGM8058UC

Measurements in inches (mm)