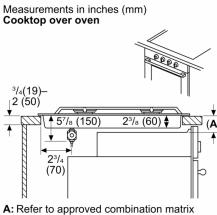

## 800 Series, Gas Cooktop, 30", Stainless steel NGM8058UC

Measurements in inches (mm)