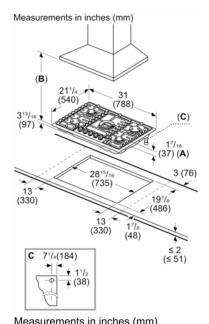

## 800 Series, Gas Cooktop, 30", Stainless steel NGM8058UC

Measurements in inches (mm)