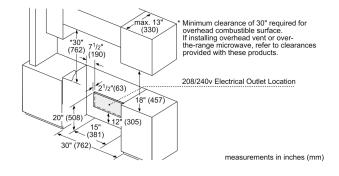

Flush Built-in Look.

#### Design

- Touch Control for Easier Operation of the Oven
- Heavy-duty Metal Knobs for a Premium Look and Feel

#### Performance

- 11 Specialized Cooking Modes Gourmet Cooking Made Easy
- Genuine European Convection for Even Baking Results on Multiple Racks
- Temperature Conversion for Convection Cooking
- Meat Probe Takes Guesswork Out of Cooking
- Fast Preheat Reduces Preheat Time

### Convenience

- Warming Zone
- Two Oven Lights to Better Monitor Cooking Progress
- Extra Large Door Window for Easy Monitoring of Cooking Process
- Star-K certified. 100°-450° F

## Capacity

- Large Capacity at 4.6 Cu Ft.
- Recessed 8 Pass Broil Element for Increased Capacity and Safety



# Benchmark®, Electric Slide-in Range, Stainless Steel HEIP054C



## measurements in mm





measurements in inches (mm)