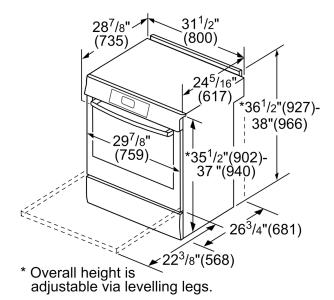

| LIBO                                                             | 005005000450            |
|------------------------------------------------------------------|-------------------------|
| UPC code:                                                        | 825225908456            |
| Watts:                                                           | 14800 W                 |
| Fuse protection:                                                 | 40 A                    |
| Volts:                                                           | 240/208 V               |
| Frequency:                                                       | 60 Hz                   |
| Required Cutout Size (HxWxD) (in):                               | 30" width slide-in      |
| Overall Appliance Dimensions (HxWxD) (in):35 1/2" x 31 1/4" x 26 |                         |
| 3/4"                                                             |                         |
| Variable cooker height (in):                                     | 1"                      |
| AHAM usable cavity size:                                         | 2 Cu Ft                 |
| Product Packaging Dimensions (HxWxD):                            | 43 3/4" x 34" x 31 1/2" |
| Net Weight:                                                      | 223.000 lbs             |
| Gross Weight:                                                    | 248.000 lbs             |
|                                                                  |                         |

## measurements in mm

measurements in inches (mm)