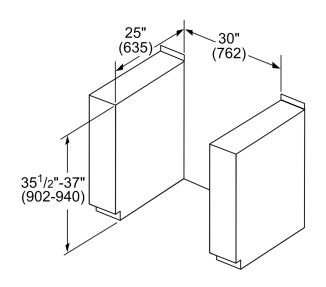

| LIBO                                                             | 005005000450            |
|------------------------------------------------------------------|-------------------------|
| UPC code:                                                        | 825225908456            |
| Watts:                                                           | 14800 W                 |
| Fuse protection:                                                 | 40 A                    |
| Volts:                                                           | 240/208 V               |
| Frequency:                                                       | 60 Hz                   |
| Required Cutout Size (HxWxD) (in):                               | 30" width slide-in      |
| Overall Appliance Dimensions (HxWxD) (in):35 1/2" x 31 1/4" x 26 |                         |
| 3/4"                                                             |                         |
| Variable cooker height (in):                                     | 1"                      |
| AHAM usable cavity size:                                         | 2 Cu Ft                 |
| Product Packaging Dimensions (HxWxD):                            | 43 3/4" x 34" x 31 1/2" |
| Net Weight:                                                      | 223.000 lbs             |
| Gross Weight:                                                    | 248.000 lbs             |
|                                                                  |                         |