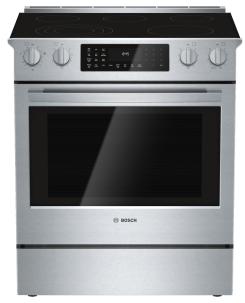

# Benchmark®, Electric Slide-in Range, Stainless Steel HEIP054C

# The Newly Designed Full-depth Electric Slide-in Range Fits into Any Freestanding Range Cutout, and Offers a Flush Built-in Look.

- Top-/Bottom heat: perfect results on one level thanks to optimal distribution of heat.
- Self-Clean Mode: cleans the oven with a 2,3, or 4 hour self-clean cycle
- Flap door with SoftClose: the oven door closes especially gently and quietly.
- Cook with a 6" or a 9" Element.
- At 4.6 cu. ft., a Large Oven Capacity Accommodates Most Pots and Pans.