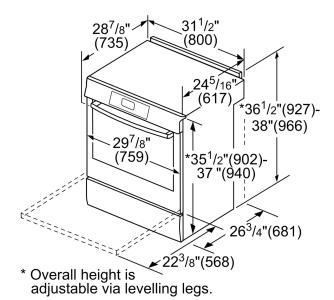

| UPC code:                                                        | 825225907121           |
|------------------------------------------------------------------|------------------------|
| Watts:                                                           | 14800 W                |
| Fuse protection:                                                 | 40 A                   |
| Volts:                                                           | 240/208 V              |
| Frequency:                                                       | 60 Hz                  |
| Required Cutout Size (HxWxD) (in):                               | 30" width slide-in     |
| Overall Appliance Dimensions (HxWxD) (in):35 1/2" x 31 1/4" x 26 |                        |
| 3/4"                                                             |                        |
| Variable cooker height (in):                                     | 1"                     |
| AHAM usable cavity size:                                         | 2 Cu Ft                |
| Product Packaging Dimensions (HxWxD): 43                         | 3 3/4" x 34" x 31 1/2" |
| Net Weight:                                                      | 228.000 lbs            |
| Gross Weight:                                                    | 248.000 lbs            |

## measurements in mm

measurements in inches (mm)