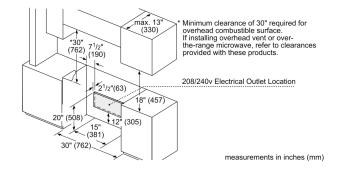

| UPC code:                                                        | 825225907121           |
|------------------------------------------------------------------|------------------------|
| Watts:                                                           | 14800 W                |
| Fuse protection:                                                 | 40 A                   |
| Volts:                                                           | 240/208 V              |
| Frequency:                                                       | 60 Hz                  |
| Required Cutout Size (HxWxD) (in):                               | 30" width slide-in     |
| Overall Appliance Dimensions (HxWxD) (in):35 1/2" x 31 1/4" x 26 |                        |
| 3/4"                                                             |                        |
| Variable cooker height (in):                                     | 1"                     |
| AHAM usable cavity size:                                         | 2 Cu Ft                |
| Product Packaging Dimensions (HxWxD): 43                         | 3 3/4" x 34" x 31 1/2" |
| Net Weight:                                                      | 228.000 lbs            |
| Gross Weight:                                                    | 248.000 lbs            |

## measurements in mm

measurements in inches (mm)