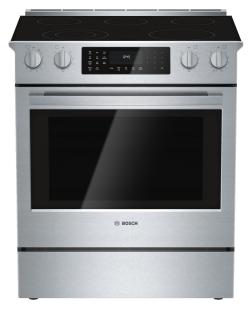

# 800 Series, Electric Slide-in Range, Stainless Steel HEI8054C

# The Newly Designed Full-depth Electric Slide-in Range Fits into Any Freestanding Range Cutout, and Offers a Flush Built-in Look.

- Easy and ergonomic access: SideOpening oven doors make it more comfortable and ergonomic to access inside your oven
- **Self-Clean Mode**: cleans the oven with a 2,3, or 4 hour self-clean cycle
- · Cook with a 6" or a 9" Element.
- Generous Capacity: fit large dishes with 4.6 cubic feet of space.
- Slide-In Range: can replace a freestanding range cutout and slides back against the wall for a sleek built-in look.