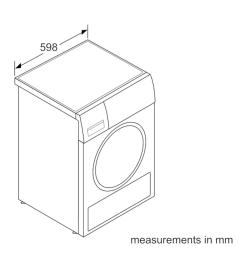

## **Technical Information**

- Dimensions (H x W x D): 84.2 cm x 59.8 cm x 59.9 cm (65.2 cm including door handle)

Serie | 6, heat pump tumble dryer, 9 kg WTW85460AU