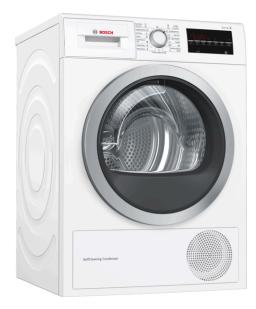

# Serie | 6, heat pump tumble dryer, 9 kg WTW85460AU

| Activalir<br>Activalir<br>Technology | Cleaning<br>denser |
|--------------------------------------|--------------------|
|--------------------------------------|--------------------|

Serie | 6, heat pump tumble dryer, 9 kg WTW85460AU

Energy efficient premium dryer with a 7 Energy Star rating : enjoy excellent consumption values – for the life of the dryer.