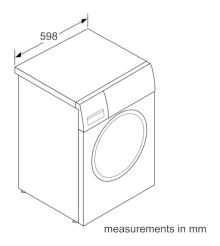

#### **Technical Information**

- Dimensions (H x W x D) : 85 cm x 60 cm x 60 cm (61.8 cm with door frame)