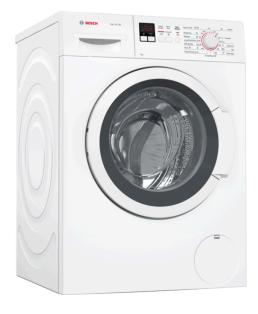

## Serie | 4

### WAK24161AU 7 kg, 1200rpm, White Automatic washing machine

## WAK24161AU 7 kg, 1200rpm, White Automatic washing machine