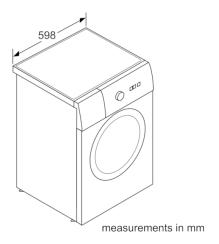

#### **Technical Information**

- Dimensions (H x W x D) : 85 cm x 60 cm x 60 cm (61.8 cm with door frame)