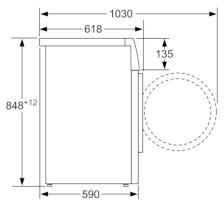

#### **Technical Data**

| Built-in / Free-standing :              | Free-standing   |
|-----------------------------------------|-----------------|
| Height of removable worktop (mm):       | 843             |
| Dimensions of the product (mm):         | 850 x 600 x 600 |
| Net weight (kg):                        | 71.451          |
| Connection Rating (W):                  | 2300            |
| Current (A):                            | 10              |
| Voltage (V):                            | 220-240         |
| Frequency (Hz) :                        | 50              |
| Approval certificates :                 | CE, VDE         |
| Length electrical supply cord (cm):     | 160             |
| Capacity cotton (kg) :                  | 7.0             |
| Total annual energy consumption (kWh) : | 264.0           |
| Water consumption (I):                  | 72              |
| Total annual water consumption (I):     | 14400           |
| Door hinge :                            | Left            |
| Wheels:                                 | No              |
| EAN code :                              | 4242002984940   |
| Energy consumption (kWh) :              | 0.70            |
| Spin drying performance class:          | В               |
| Maximum spin speed (rpm) :              | 1200            |
| Installation typology :                 | Freestanding    |

#### **Technical Information**

- Dimensions (H x W x D) : 85 cm x 60 cm x 60 cm (61.8 cm with door frame)