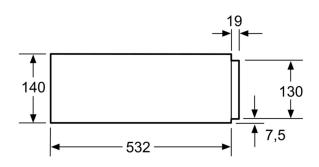

Color / Material Front: Black
Built-in / Free-standing: Built-in
Dimensions (HxWxD): 140x594x542 mm
Dimensions of the packed product (HxWxD): 230 x 660 x 660 mm
Required niche size for installation (HxWxD): 141 x 560 x 550 mm
Net weight: 31.7 kg
Gross weight: 33.6 kg
EAN code: 4242005330133
Fuse protection: 6 A
Voltage: 220-240 V
Frequency: 50; 60 Hz

## Dimensions

- Appliance dimensions (HxWxD): 140 mm x 594 mm x 542 mm
- Please reference the built-in dimensions provided in the installation drawing