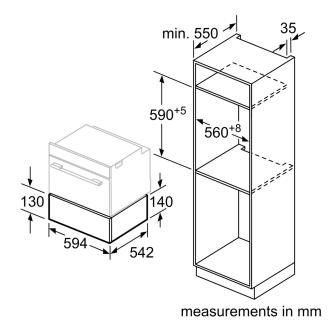

Color / Material Front: Black
Built-in / Free-standing: Built-in
Dimensions (HxWxD): 140x594x542 mm
Dimensions of the packed product (HxWxD): 230 x 660 x 660 mm
Required niche size for installation (HxWxD): 141 x 560 x 550 mm
Net weight: 31.7 kg
Gross weight: 33.6 kg
EAN code: 4242005330133
Fuse protection: 6 A
Voltage: 220-240 V
Frequency: 50; 60 Hz

## Dimensions

- Appliance dimensions (HxWxD): 140 mm x 594 mm x 542 mm
- Please reference the built-in dimensions provided in the installation drawing

# Series 8, Built-in vacuum drawer, 60 x 14 cm, Black BVE9101B1

Compact ovens with an appliance height of 455 mm can be installed above a vacuum sealing drawer. An intermediate floor is not required.

measurements in mm