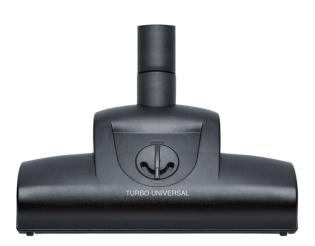

## Accessory for vacuum cleaner BBZ102TBB

## Universal turbo brush attachment nozzle, brushes and vacuums simultaneously

## Accessory for vacuum cleaner BBZ102TBB

Universal turbo brush attachment nozzle, brushes and vacuums simultaneously

- Suction width: 280 mm
- Brushes and vacuums simultaneously
- Lifts fluff, threads and hair with ease
- Flattened piles are restored
- Side air control for adapting roller speed to floor type
- Universal connection, suitable for clip type lock as well as standard connection
- Note: Not recommended for use with models: BGS5SL66AU, BGS5140AU.