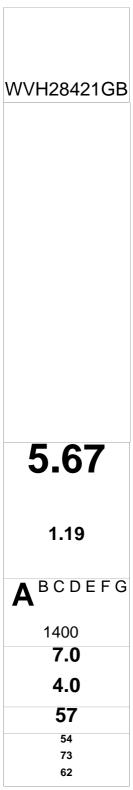

| Energy                                                                                                        |                               | Washer dryer     |
|---------------------------------------------------------------------------------------------------------------|-------------------------------|------------------|
| Manufacturer                                                                                                  |                               |                  |
| Model                                                                                                         |                               | WVH28421GB       |
| More efficient<br>A<br>B<br>C<br>D                                                                            | E<br>G                        | B                |
| Less efficient                                                                                                |                               |                  |
| Energy consumption<br>(to wash afull and dry capacity                                                         | kWh                           | 5.67             |
| wash load at 60°C)<br>Washing (only)<br>Actual energy consumption will depend<br>on how the appliance is used | kWh                           | 1.19             |
| Washing performance<br>A: higher<br>Spin speed (rpm)                                                          | G: lower                      | A BCDEFG<br>1400 |
| Capacity                                                                                                      | Washing                       | 7.0              |
| (cotton) kg                                                                                                   | Drying                        | 4.0              |
| Water consumption (total) I                                                                                   |                               | 57               |
| <b>Noise</b><br>(dB re 1 pW)                                                                                  | Washing<br>Spinning<br>Drying | 54<br>73<br>62   |