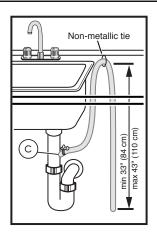

### **Installation Details**

Note: Plumbing installations will vary - refer to local codes. Drain hose included is 79" (201 cm) and can be extended to a maximum of 155 3/4" (396 cm).

Always use the approved drain hose extension kit (SGZ1010UC).

Ensure a portion of the drain hose is raised between min. 33" (84 cm) and max. 43" (110 cm) above the cabinet floor.