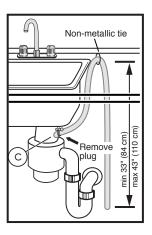

### **Installation Details**

Note: Plumbing installations will vary - refer to local codes. Drain hose included is 79" (201 cm) and can be extended to a maximum of 155 3/4" (396 cm).

Always use the approved drain hose extension kit (SGZ1010UC).

Ensure a portion of the drain hose is raised between min. 33" (84 cm) and max. 43" (110 cm) above the cabinet floor.