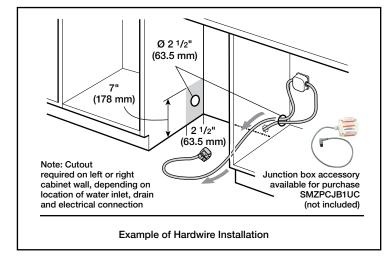

| Technical Details                                                                  |                                 |  |
|------------------------------------------------------------------------------------|---------------------------------|--|
| Watts (W)                                                                          | 1440 W                          |  |
| Current (A)                                                                        | 12 Amps                         |  |
| Volts (V)                                                                          | 120 V                           |  |
| Frequency (Hz)                                                                     | 60 Hz                           |  |
| Power cord full length                                                             | 67"                             |  |
| Power cord install length from edge of unit when facing the door (in) <sup>3</sup> | Left – 45"<br>Right – 56"       |  |
| Minimum water pressure (lb/sin)                                                    | 14                              |  |
| Length outlet hose (in)                                                            | 79"                             |  |
| Dimensions & Weight                                                                |                                 |  |
| Overall appliance dimensions (HxWxD) (in)                                          | 33 7/8" x 23 9/16"<br>x 23 3/4" |  |
| Required cutout size (HxWxD) (in)                                                  | 33 7/8" x 23 5/8"<br>x 24"      |  |
| Adjustable feet                                                                    | Yes                             |  |
| Net weight (lbs)                                                                   | 91 lbs                          |  |
| Accessories-Optional                                                               |                                 |  |
| Junction Box                                                                       | SMZPCJB1UC                      |  |
| Bosch Dishwasher Water<br>Supply Hose                                              | SMZSH002UC                      |  |
| Drain Hose Extension Kit                                                           | SGZ1010UC                       |  |
| Dishwasher Accessory<br>Kit                                                        | SMZ5000                         |  |
| Anti-Tarnish Silverware<br>Cassette                                                | SMZ5002UC                       |  |
| Edge Protector + Power                                                             | SMZEPCC1UC                      |  |

### **Installation Details**

Note: Plumbing installations will vary - refer to local codes. Drain hose included is 79" (201 cm) and can be extended to a maximum of 155 3/4" (396 cm).

Always use the approved drain hose extension kit (SGZ1010UC).

Ensure a portion of the drain hose is raised between min. 33" (84 cm) and max. 43" (110 cm) above the cabinet floor.