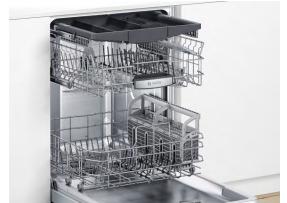

#### **Features & Benefits**

44 dBA: dishwasher runs quietly so your kitchen conversations aren't interrupted.

The Flexible 3rd Rack with fold down sides adds 30% more1 loading area, perfect for utensils and ramekins.