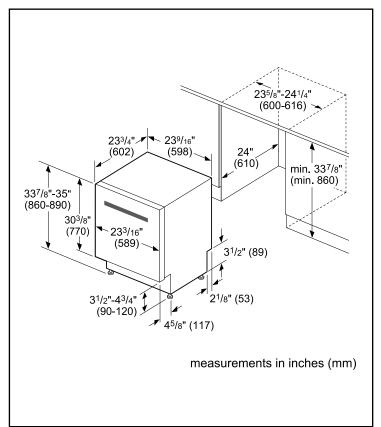

| Technical Details                                                                  |                                 |  |
|------------------------------------------------------------------------------------|---------------------------------|--|
| Watts (W)                                                                          | 1440 W                          |  |
| Current (A)                                                                        | 12 Amps                         |  |
| Volts (V)                                                                          | 120 V                           |  |
| Frequency (Hz)                                                                     | 60 Hz                           |  |
| Power cord full length                                                             | 67"                             |  |
| Power cord install length from edge of unit when facing the door (in) <sup>3</sup> | Left – 45"<br>Right – 56"       |  |
| Minimum water pressure (lb/sin)                                                    | 14                              |  |
| Length outlet hose (in)                                                            | 79"                             |  |
| Dimensions & Weight                                                                |                                 |  |
| Overall appliance dimensions (HxWxD) (in)                                          | 33 7/8" x 23 9/16"<br>x 23 3/4" |  |
| Required cutout size (HxWxD) (in)                                                  | 33 7/8" x 23 5/8"<br>x 24"      |  |
| Adjustable feet                                                                    | Yes                             |  |
| Net weight (lbs)                                                                   | 91 lbs                          |  |
| Accessories-Optional                                                               |                                 |  |
| Junction Box                                                                       | SMZPCJB1UC                      |  |
| Bosch Dishwasher Water<br>Supply Hose                                              | SMZSH002UC                      |  |
| Drain Hose Extension Kit                                                           | SGZ1010UC                       |  |
| Dishwasher Accessory<br>Kit                                                        | SMZ5000                         |  |
| Anti-Tarnish Silverware<br>Cassette                                                | SMZ5002UC                       |  |
| Edge Protector + Power                                                             | SMZEPCC1UC                      |  |

### **Installation Details**

Note: Plumbing installations will vary - refer to local codes. Drain hose included is 79" (201 cm) and can be extended to a maximum of 155 3/4" (396 cm).

Always use the approved drain hose extension kit (SGZ1010UC).

Ensure a portion of the drain hose is raised between min. 33" (84 cm) and max. 43" (110 cm) above the cabinet floor.