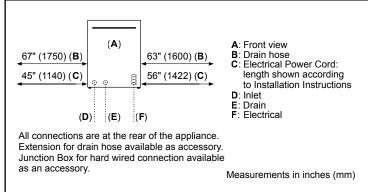

| Technical Details                                                                  |                                 |  |
|------------------------------------------------------------------------------------|---------------------------------|--|
| Watts (W)                                                                          | 1440 W                          |  |
| Current (A)                                                                        | 12 Amps                         |  |
| Volts (V)                                                                          | 120 V                           |  |
| Frequency (Hz)                                                                     | 60 Hz                           |  |
| Power cord full length                                                             | 67"                             |  |
| Power cord install length from edge of unit when facing the door (in) <sup>3</sup> | Left – 45"<br>Right – 56"       |  |
| Minimum water pressure (lb/sin)                                                    | 14                              |  |
| Length outlet hose (in)                                                            | 79"                             |  |
| Dimensions & Weight                                                                |                                 |  |
| Overall appliance dimensions (HxWxD) (in)                                          | 33 7/8" x 23 9/16"<br>x 23 3/4" |  |
| Required cutout size (HxWxD) (in)                                                  | 33 7/8" x 23 5/8"<br>x 24"      |  |
| Adjustable feet                                                                    | Yes                             |  |
| Net weight (lbs)                                                                   | 91 lbs                          |  |
| Accessories-Optional                                                               |                                 |  |
| Junction Box                                                                       | SMZPCJB1UC                      |  |
| Bosch Dishwasher Water<br>Supply Hose                                              | SMZSH002UC                      |  |
| Drain Hose Extension Kit                                                           | SGZ1010UC                       |  |
| Dishwasher Accessory<br>Kit                                                        | SMZ5000                         |  |
| Anti-Tarnish Silverware<br>Cassette                                                | SMZ5002UC                       |  |
| Edge Protector + Power                                                             | SMZEPCC1UC                      |  |