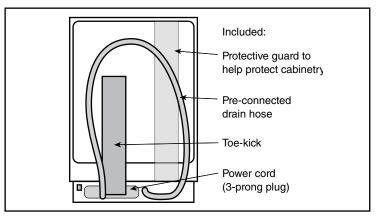

| Technical Details                                                                  |                                 |  |
|------------------------------------------------------------------------------------|---------------------------------|--|
| Watts (W)                                                                          | 1440 W                          |  |
| Current (A)                                                                        | 12 Amps                         |  |
| Volts (V)                                                                          | 120 V                           |  |
| Frequency (Hz)                                                                     | 60 Hz                           |  |
| Power cord full length                                                             | 67"                             |  |
| Power cord install length from edge of unit when facing the door (in) <sup>3</sup> | Left – 45"<br>Right – 56"       |  |
| Minimum water pressure (lb/sin)                                                    | 14                              |  |
| Length outlet hose (in)                                                            | 79"                             |  |
| Dimensions & Weight                                                                |                                 |  |
| Overall appliance dimensions (HxWxD) (in)                                          | 33 7/8" x 23 9/16"<br>x 23 3/4" |  |
| Required cutout size (HxWxD) (in)                                                  | 33 7/8" x 23 5/8"<br>x 24"      |  |
| Adjustable feet                                                                    | Yes                             |  |
| Net weight (lbs)                                                                   | 91 lbs                          |  |
| Accessories-Optional                                                               |                                 |  |
| Junction Box                                                                       | SMZPCJB1UC                      |  |
| Bosch Dishwasher Water<br>Supply Hose                                              | SMZSH002UC                      |  |
| Drain Hose Extension Kit                                                           | SGZ1010UC                       |  |
| Dishwasher Accessory<br>Kit                                                        | SMZ5000                         |  |
| Anti-Tarnish Silverware<br>Cassette                                                | SMZ5002UC                       |  |
| Edge Protector + Power                                                             | SMZEPCC1UC                      |  |