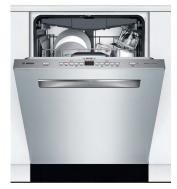

# 24" Pocket Handle Dishwasher

500 Series DLX - Stainless Steel SHP865ZD5N

SHP865ZD5N Stainless Steel

Also available in:

White SHP865ZD2N Black SHP865ZD6N

The AutoAir® drying option automatically releases the door at the end of the cycle to let moisture escape and fresh air in for drier dishes.

#### **Features & Benefits**

44 dBA: dishwasher runs quietly so your kitchen conversations aren't interrupted.

The Flexible 3rd Rack with fold down sides adds 30% more1 loading area, perfect for utensils and ramekins.