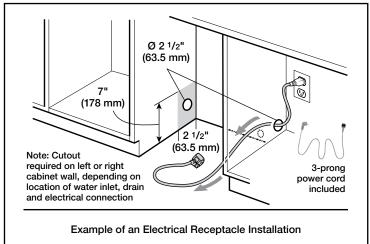

| Technical Details                                                                  |                                 |  |
|------------------------------------------------------------------------------------|---------------------------------|--|
| Watts (W)                                                                          | 1440 W                          |  |
| Current (A)                                                                        | 12 Amps                         |  |
| Volts (V)                                                                          | 120 V                           |  |
| Frequency (Hz)                                                                     | 60 Hz                           |  |
| Power cord full length                                                             | 67"                             |  |
| Power cord install length from edge of unit when facing the door (in) <sup>3</sup> | Left – 45"<br>Right – 56"       |  |
| Minimum water pressure (lb/sin)                                                    | 14                              |  |
| Length outlet hose (in)                                                            | 79"                             |  |
| Dimensions & Weight                                                                |                                 |  |
| Overall appliance dimensions (HxWxD) (in)                                          | 33 7/8" x 23 9/16"<br>x 23 3/4" |  |
| Required cutout size (HxWxD) (in)                                                  | 33 7/8" x 23 5/8"<br>x 24"      |  |
| Adjustable feet                                                                    | Yes                             |  |
| Net weight (lbs)                                                                   | 91 lbs                          |  |
| Accessories-Optional                                                               |                                 |  |
| Junction Box                                                                       | SMZPCJB1UC                      |  |
| Bosch Dishwasher Water<br>Supply Hose                                              | SMZSH002UC                      |  |
| Drain Hose Extension Kit                                                           | SGZ1010UC                       |  |
| Dishwasher Accessory<br>Kit                                                        | SMZ5000                         |  |
| Anti-Tarnish Silverware<br>Cassette                                                | SMZ5002UC                       |  |
| Edge Protector + Power                                                             | SMZEPCC1UC                      |  |

### **Installation Details**

Note: Plumbing installations will vary - refer to local codes. Drain hose included is 79" (201 cm) and can be extended to a maximum of 155 3/4" (396 cm).

Always use the approved drain hose extension kit (SGZ1010UC).

Ensure a portion of the drain hose is raised between min. 33" (84 cm) and max. 43" (110 cm) above the cabinet floor.