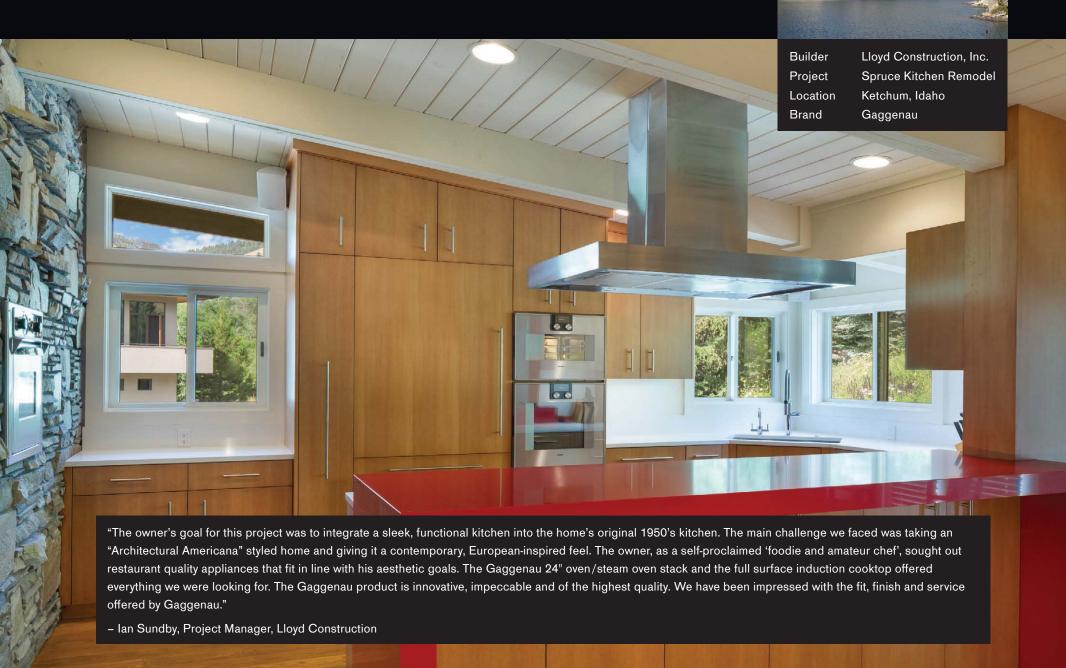

Builder Blue Heron Design Build Project The New American Home 2013

Henderson, Nevada Location Brand Gaggenau "Blue Heron's award-winning architecture expertly blends aesthetics with function in our Vegas Modern™ style. With an emphasis on sustainable design, our contemporary homes create a seamless transition between indoor and outdoor living, delighting even the most discerning clients. The Gaggenau appliances that were showcased in this 2013 New American Home compliment the open design and enhance the overall elegance of the home."

- Tyler Jones, Owner/Co-Founder of Blue Heron Design Build

Builder Camelot Custom Homes

Project Spanish Oaks Location Austin, Texas Gaggenau Brand

"Camelot Custom Homes is a Custom Home Builder in Austin specializing in Luxury homes with a difference, because the finishes and products in my homes are made by companies that strive to be better and unique. We import cabinets from Germany, floor and wall finishes from Spain and my choice for appliances is Gaggenau. I believe that Gaggenau brings a unique style to the marketplace with a quality that is unmatched in the home building industry, and by using their products I can set myself apart from the rest of the market. I have used the appliances on a number of projects and will be installing another set of appliances in the next couple of weeks, along with 2 more in the near future. With all that said one of the main reasons I use Gaggenau is that the people I deal with are helpful, informed and just plain nice to deal with."