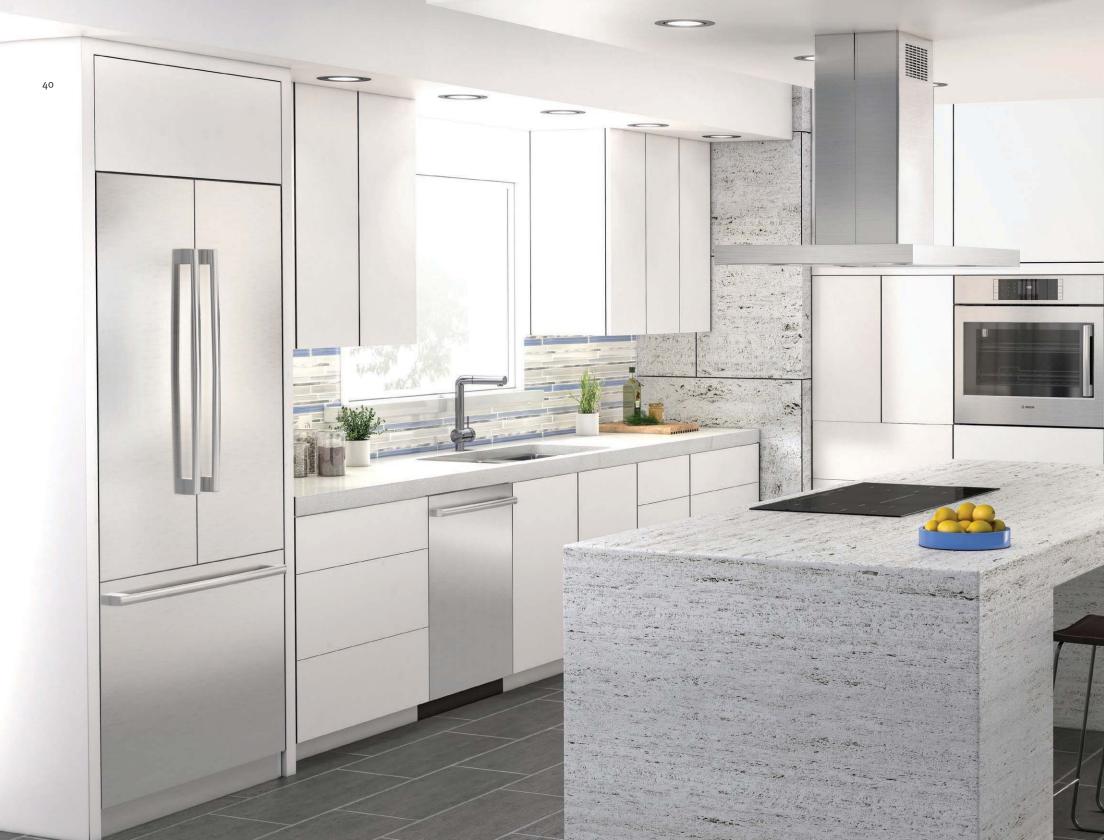

## Simplicity is the new luxury.

**Perceivable Quality:** Extraordinarily high level of engineering quality that's perceivable by all the senses. Unsurpassed fit and finish extend throughout our product lines, adding an immaculate feel of quality while enabling perfectly flush installations for a clean, uncluttered look.

Surprisingly Simple Solutions: Bosch simplifies life by giving customers a peace of mind. With surprisingly simple solutions, Bosch provides a place for those hard to fit items by adding a flexible 3rd rack on our dishwashers, while SideOpening doors on our wall ovens offer better ergonomic access to the oven cavity.

**Perfect Results:** Through purposeful European design and the precision of German engineering, Bosch delivers perfect results. Our steam convection oven prepares dishes that are tender on the inside and crispy on the outside.

**Authentic Modern Design:** Clean. Modern. Purposeful. Inspired by the Bauhaus art movement, Bosch appliances reflect the design principle of form following function. Simple, authentic designs seamlessly integrate into kitchens ranging from modern to transitional, and install flush with existing cabinetry to perfectly complement today's home.