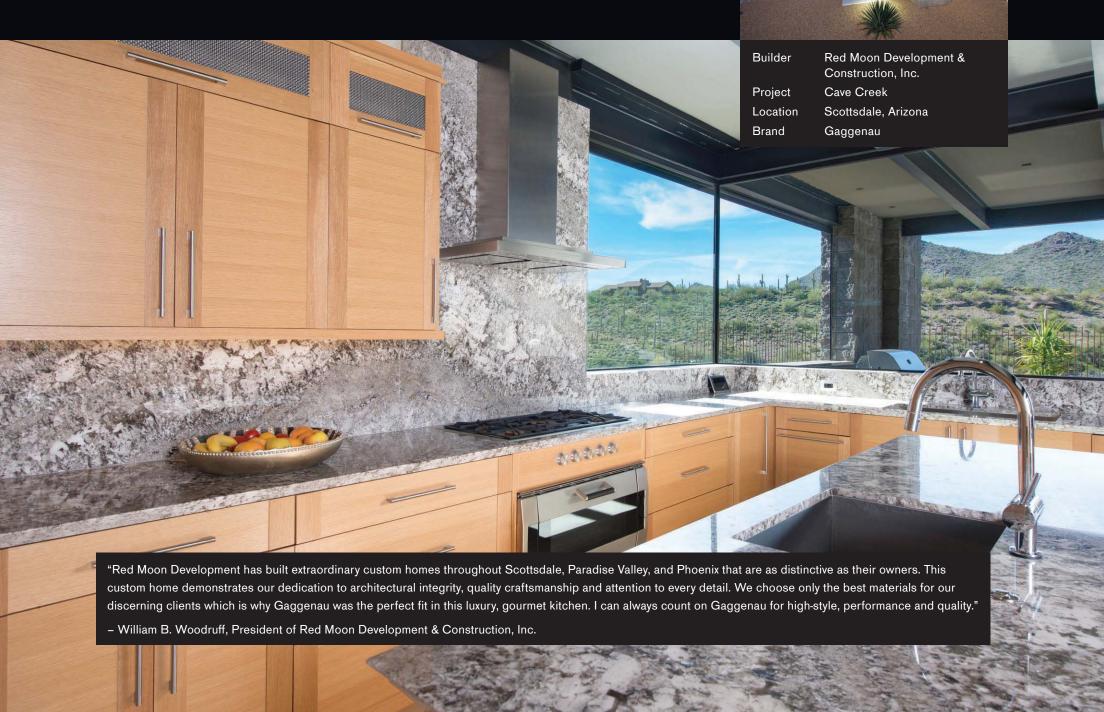

Builder Blue Heron Design Build Project The New American Home 2013

Henderson, Nevada Location Brand Gaggenau "Blue Heron's award-winning architecture expertly blends aesthetics with function in our Vegas Modern™ style. With an emphasis on sustainable design, our contemporary homes create a seamless transition between indoor and outdoor living, delighting even the most discerning clients. The Gaggenau appliances that were showcased in this 2013 New American Home compliment the open design and enhance the overall elegance of the home."

- Tyler Jones, Owner/Co-Founder of Blue Heron Design Build

Builder Camelot Custom Homes

Project Spanish Oaks Location Austin, Texas Gaggenau Brand

"Camelot Custom Homes is a Custom Home Builder in Austin specializing in Luxury homes with a difference, because the finishes and products in my homes are made by companies that strive to be better and unique. We import cabinets from Germany, floor and wall finishes from Spain and my choice for appliances is Gaggenau. I believe that Gaggenau brings a unique style to the marketplace with a quality that is unmatched in the home building industry, and by using their products I can set myself apart from the rest of the market. I have used the appliances on a number of projects and will be installing another set of appliances in the next couple of weeks, along with 2 more in the near future. With all that said one of the main reasons I use Gaggenau is that the people I deal with are helpful, informed and just plain nice to deal with."