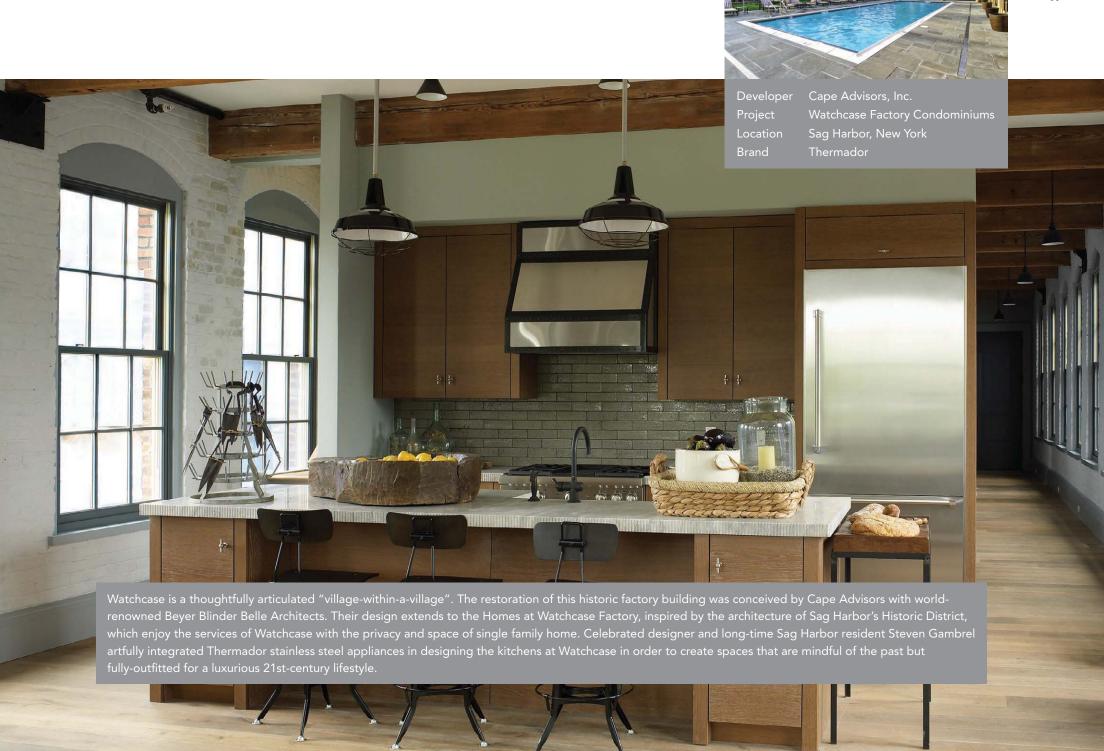

Builder Blue Heron Design Build Project The New American Home 2013

Henderson, Nevada Location Brand Gaggenau "Blue Heron's award-winning architecture expertly blends aesthetics with function in our Vegas Modern™ style. With an emphasis on sustainable design, our contemporary homes create a seamless transition between indoor and outdoor living, delighting even the most discerning clients. The Gaggenau appliances that were showcased in this 2013 New American Home compliment the open design and enhance the overall elegance of the home."