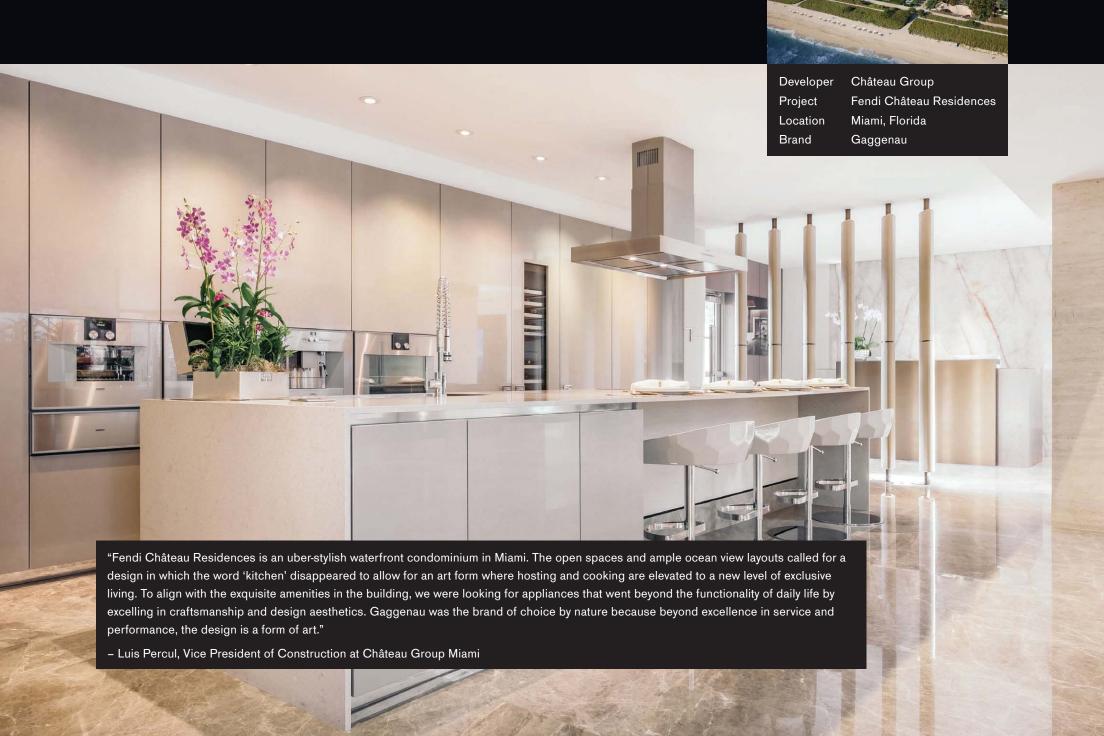

Builder Blue Heron Design Build Project The New American Home 2013

Henderson, Nevada Location Brand Gaggenau "Blue Heron's award-winning architecture expertly blends aesthetics with function in our Vegas Modern™ style. With an emphasis on sustainable design, our contemporary homes create a seamless transition between indoor and outdoor living, delighting even the most discerning clients. The Gaggenau appliances that were showcased in this 2013 New American Home compliment the open design and enhance the overall elegance of the home."