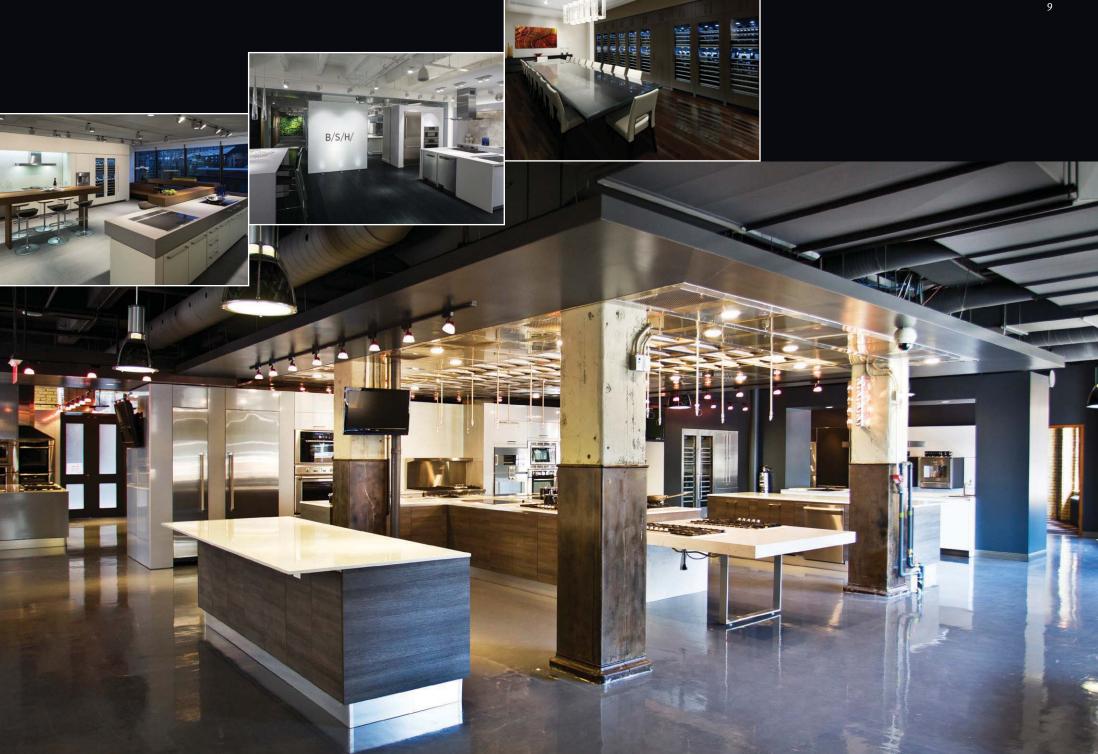

#### THE ULTIMATE SHOWCASE TO INSPIRE, EDUCATE, ENRICH

With stunning kitchen vignettes and lifestyle settings featuring the latest products from Gaggenau, Thermador and Bosch, our showrooms are designed to ignite the passion of architects, designers, and builders by challenging the conventional view of home appliances. Visitors can experience the entire BSH portfolio, addressing the needs of nearly every kitchen—from the ground floor to the penthouse, to single family homes and multi-family developments.

The BSH team provides product knowledge, demonstrations and consultation on kitchen planning. We always welcome an opportunity to host our trade partners for a deeper brand immersion and an understanding of the distinctive cache that our portfolio brings to design & build projects.

#### **CALIFORNIA**

Irvine Showroom 17911 Von Karman, Suite 100 Irvine, CA 92614 949.224.4700

#### **NEW YORK**

Manhattan Showroom

A & D Building, Midtown Manhattan
150 East 58th Street, Suite 700

New York, NY 10155

888.455.8892

#### **CHICAGO**

Merchandise Mart Showroom 222 Merchandise Mart Plaza, #108 Chicago, IL 60654 248.467.6579

#### **MONTREAL**

L'Atelier BSH 9220, boul du Golf Anjou, Quebec H1J 3A1 514.353.3232

#### **TORONTO**

LUXE Appliance Studio 334 King Street East Toronto, ON M5A 1L3 888.966.5893

In 1683, from the depths of the Black Forest, a flame sprang to life and the age of the industrial craftsmanship began.