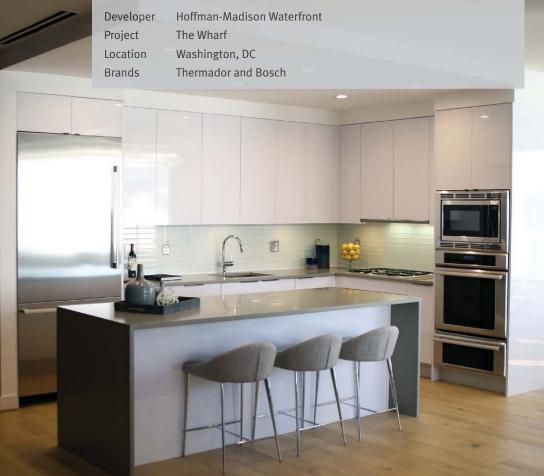

- Tim Sprague, Principal of Habitat Metro

"PN Hoffman continues to select Bosch and Thermador products for our condominium developments based on the brand lift that these products provide. VIO and 525 Water are two of PN Hoffman's condominium developments at The Wharf—a world-class, mixed-use waterfront community underway in the District of Columbia's Southwest waterfront. The luxury condominium residences at VIO feature high-end modern finishes, exceptional amenities and services, and waterfront views. We selected a Thermador appliance package for VIO based on the modern design aesthetic and high quality performance, which meets our buyers' expectations. 525 Water is a serene, park-front condominium development at the edge of The Wharf development and these residences feature a Bosch appliance package, selected for brand recognition as a modern and quality product."

- Shawn Seaman, Principal and Senior Vice President of Development, PN Hoffman