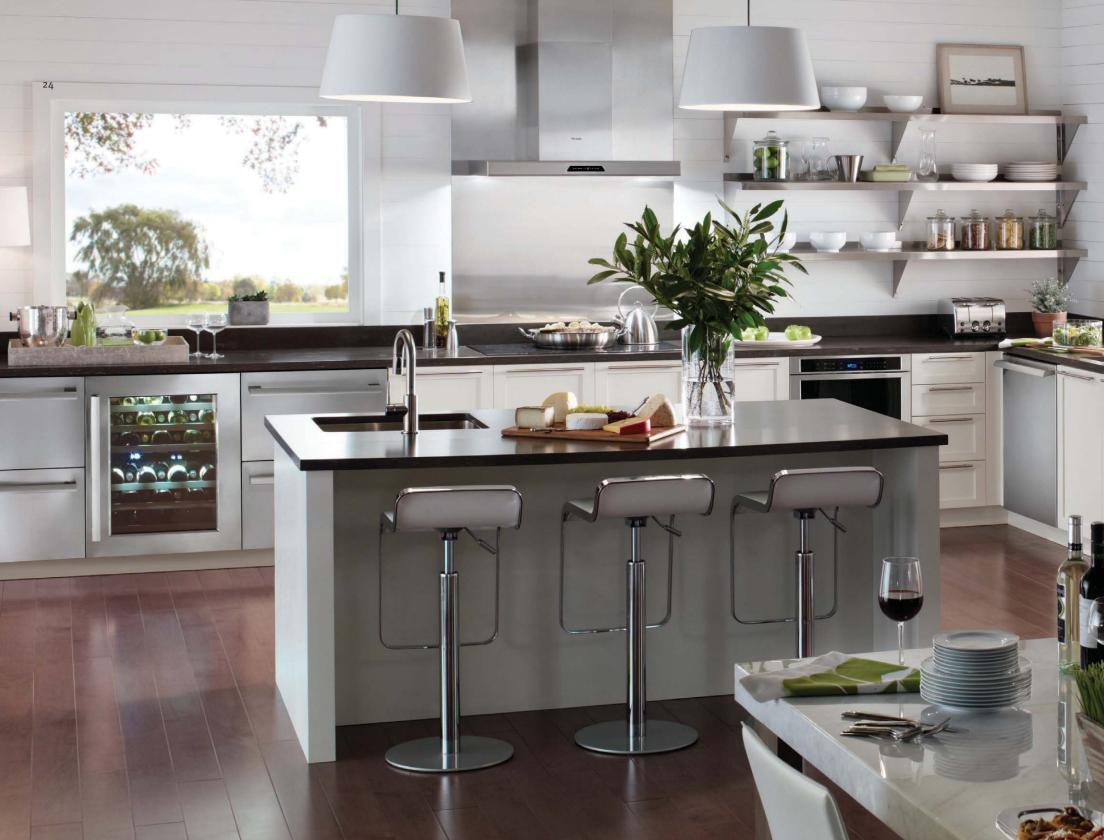

## Simplicity is the new luxury.

**Perceivable Quality:** Extraordinarily high level of engineering quality that's perceivable by all the senses. Unsurpassed fit and finish extend throughout our product lines, adding an immaculate feel of quality while enabling perfectly flush installations for a clean, uncluttered look.

Surprisingly Simple Solutions: Bosch simplifies life by giving customers a peace of mind. With surprisingly simple solutions, Bosch provides a place for those hard to fit items by adding a flexible 3rd rack on our dishwashers, while SideOpening doors on our wall ovens offer better ergonomic access to the oven cavity.

**Perfect Results:** Through purposeful European design and the precision of German engineering, Bosch delivers perfect results. Our steam convection oven prepares dishes that are tender on the inside and crispy on the outside.

**Authentic Modern Design:** Clean. Modern. Purposeful. Inspired by the Bauhaus art movement, Bosch appliances reflect the design principle of form following function. Simple, authentic designs seamlessly integrate into kitchens ranging from modern to transitional, and install flush with existing cabinetry to perfectly complement today's home.