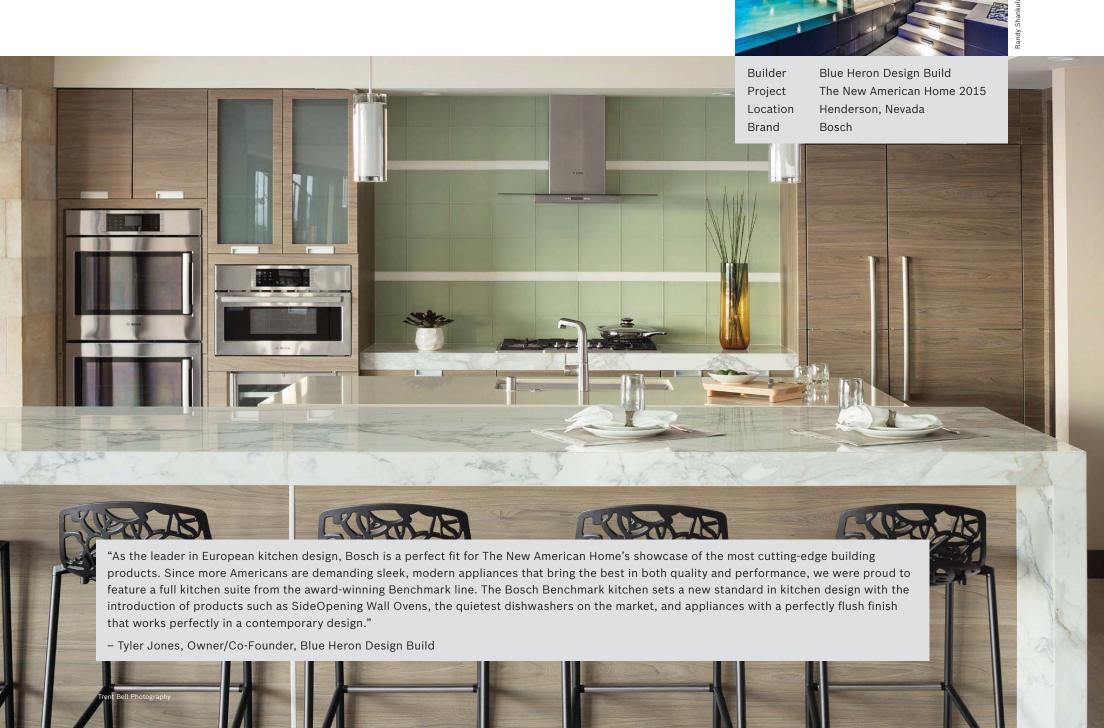

Builder Blue Heron Design Build Project The New American Home 2013

Henderson, Nevada Location Brand Gaggenau "Blue Heron's award-winning architecture expertly blends aesthetics with function in our Vegas Modern™ style. With an emphasis on sustainable design, our contemporary homes create a seamless transition between indoor and outdoor living, delighting even the most discerning clients. The Gaggenau appliances that were showcased in this 2013 New American Home compliment the open design and enhance the overall elegance of the home."

- Tyler Jones, Owner/Co-Founder of Blue Heron Design Build

Builder Camelot Custom Homes

Project Spanish Oaks Location Austin, Texas Gaggenau Brand

"Camelot Custom Homes is a Custom Home Builder in Austin specializing in Luxury homes with a difference, because the finishes and products in my homes are made by companies that strive to be better and unique. We import cabinets from Germany, floor and wall finishes from Spain and my choice for appliances is Gaggenau. I believe that Gaggenau brings a unique style to the marketplace with a quality that is unmatched in the home building industry, and by using their products I can set myself apart from the rest of the market. I have used the appliances on a number of projects and will be installing another set of appliances in the next couple of weeks, along with 2 more in the near future. With all that said one of the main reasons I use Gaggenau is that the people I deal with are helpful, informed and just plain nice to deal with."