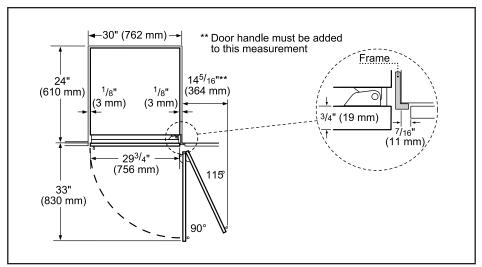

| Technical Details                      |                     |
|----------------------------------------|---------------------|
| Watts (W)                              | 588 W               |
| Current (A)                            | 15 A                |
| Volts (V)                              | 120 V               |
| Frequency (Hz)                         | 60 Hz               |
| Power cord length (in.)                | 78 3/4"             |
| Plug type                              | 120V-3 prong        |
| Dimensions & Weight                    |                     |
| Appliance dimensions (H x W x D) (in.) | 84" x 29 3/4" x 24" |
| Required cutout size (H x W x D) (in.) | 84" x 30" x 25"     |
| Net weight (lbs)                       | 439 lbs             |
| Efficiency                             |                     |
| ENERGY STAR® qualified                 | Yes                 |
| Energy consumption (kWh/yr)            | 546 kWh             |

## **Installation Details**

Accessories: To purchase Bosch accessories, cleaners & parts please visit www.bosch-home.com/us/store or call 1-800-944-2904 (Mon to Fri 5 am to 6 pm PST, Sat 6 am to 3 pm PST).

Notes: All height, width and depth dimensions are shown in inches. BSH reserves the absolute and unrestricted right to change product materials and specifications, at any time, without notice. Consult the product's installation instructions for final dimensional data and other details prior to making cutout.