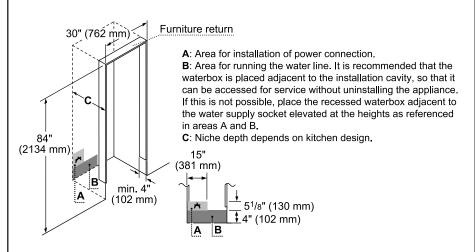

| Technical Details                      |                     |
|----------------------------------------|---------------------|
| Watts (W)                              | 588 W               |
| Current (A)                            | 15 A                |
| Volts (V)                              | 120 V               |
| Frequency (Hz)                         | 60 Hz               |
| Power cord length (in.)                | 78 3/4"             |
| Plug type                              | 120V-3 prong        |
| Dimensions & Weight                    |                     |
| Appliance dimensions (H x W x D) (in.) | 84" x 29 3/4" x 24" |
| Required cutout size (H x W x D) (in.) | 84" x 30" x 25"     |
| Net weight (lbs)                       | 439 lbs             |
| Efficiency                             |                     |
| ENERGY STAR® qualified                 | Yes                 |
| Energy consumption (kWh/yr)            | 546 kWh             |

## **Installation Details**

Accessories: To purchase Bosch accessories, cleaners & parts please visit www.bosch-home.com/us/store or call 1-800-944-2904 (Mon to Fri 5 am to 6 pm PST, Sat 6 am to 3 pm PST).

Notes: All height, width and depth dimensions are shown in inches. BSH reserves the absolute and unrestricted right to change product materials and specifications, at any time, without notice. Consult the product's installation instructions for final dimensional data and other details prior to making cutout.