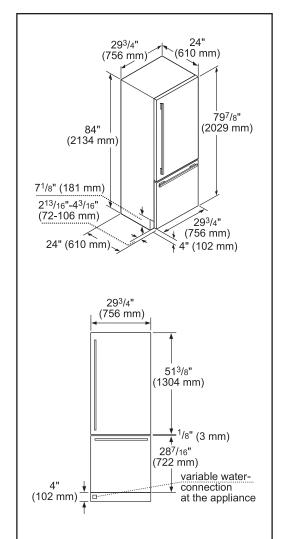

| Technical Details                      |                     |
|----------------------------------------|---------------------|
| Watts (W)                              | 588 W               |
| Current (A)                            | 15 A                |
| Volts (V)                              | 120 V               |
| Frequency (Hz)                         | 60 Hz               |
| Power cord length (in.)                | 78 3/4"             |
| Plug type                              | 120V-3 prong        |
| Dimensions & Weight                    |                     |
| Appliance dimensions (H x W x D) (in.) | 84" x 29 3/4" x 24" |
| Required cutout size (H x W x D) (in.) | 84" x 30" x 25"     |
| Net weight (lbs)                       | 439 lbs             |
| Efficiency                             |                     |
| ENERGY STAR® qualified                 | Yes                 |
| Energy consumption (kWh/yr)            | 546 kWh             |

## **Installation Details**

Accessories: To purchase Bosch accessories, cleaners & parts please visit www.bosch-home.com/us/store or call 1-800-944-2904 (Mon to Fri 5 am to 6 pm PST, Sat 6 am to 3 pm PST).

Notes: All height, width and depth dimensions are shown in inches. BSH reserves the absolute and unrestricted right to change product materials and specifications, at any time, without notice. Consult the product's installation instructions for final dimensional data and other details prior to making cutout.