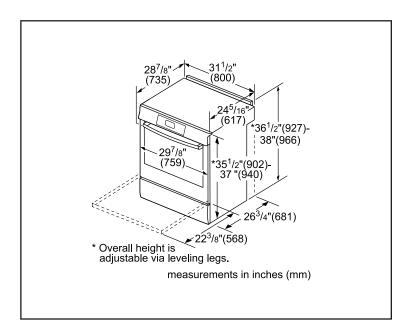

| <b>Element Size (continued)</b>               |                                    |  |
|-----------------------------------------------|------------------------------------|--|
| Dimension of front right heating element      | 9.5"                               |  |
| Technical Details                             |                                    |  |
| Watts (W)                                     | 11,300 / 14,800 W                  |  |
| Circuit breaker (A)                           | 40 A                               |  |
| Volts (V); Frequency (Hz)                     | 208 / 240 V; 60 Hz                 |  |
| Plug type                                     | N/A                                |  |
| Energy source                                 | Electric                           |  |
| Dimensions & Weight                           |                                    |  |
| Overall appliance dimensions (HxWxD)(in.)     | 35 1/2"-37" x<br>31 1/2" x 28 7/8" |  |
| Required cutout size (HxWxD)(in.)             | 35 1/2"-37" x 30"<br>x 25"         |  |
| Adjustable range height (in.)                 | 1 1/2"                             |  |
| Oven cavity size (cu. ft.)                    | 4.6                                |  |
| Overall oven interior dimensions (HxWxD)(in.) | 17 13/16" x<br>24 1/8" x 18"       |  |
| Usable oven interior dimensions (HxWxD)(in.)  | 12 5/16" x 23 1/4" x 15 1/4"       |  |
| Net weight (lbs)                              | 248 lbs                            |  |
| Accessories-Included                          |                                    |  |
| Has and same manual installation mide         |                                    |  |