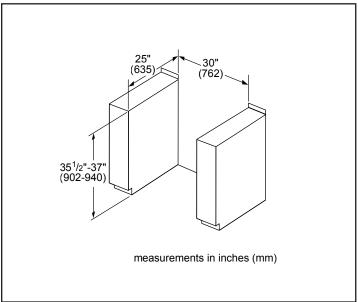

| <b>Element Size (continued)</b>               |                                    |  |
|-----------------------------------------------|------------------------------------|--|
| Dimension of front right heating element      | 9.5"                               |  |
| Technical Details                             |                                    |  |
| Watts (W)                                     | 11,300 / 14,800 W                  |  |
| Circuit breaker (A)                           | 40 A                               |  |
| Volts (V); Frequency (Hz)                     | 208 / 240 V; 60 Hz                 |  |
| Plug type                                     | N/A                                |  |
| Energy source                                 | Electric                           |  |
| Dimensions & Weight                           |                                    |  |
| Overall appliance dimensions (HxWxD)(in.)     | 35 1/2"-37" x<br>31 1/2" x 28 7/8" |  |
| Required cutout size (HxWxD)(in.)             | 35 1/2"-37" x 30"<br>x 25"         |  |
| Adjustable range height (in.)                 | 1 1/2"                             |  |
| Oven cavity size (cu. ft.)                    | 4.6                                |  |
| Overall oven interior dimensions (HxWxD)(in.) | 17 13/16" x<br>24 1/8" x 18"       |  |
| Usable oven interior dimensions (HxWxD)(in.)  | 12 5/16" x 23 1/4" x 15 1/4"       |  |
| Net weight (lbs)                              | 248 lbs                            |  |
| Accessories-Included                          |                                    |  |
| Has and same manual installation mide         |                                    |  |