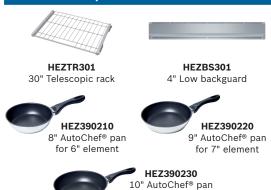

#### **Accessories—Optional**

for 8" and 9" elements

Accessories: To purchase Bosch accessories, cleaners & parts please visit www.bosch-home.com/us/store or call 1-800-944-2904 (Mon to Fri 5 am to 6 pm PST, Sat 6 am to 3 pm PST).