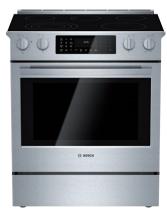

## 30" Electric Slide-in Range

Benchmark® Series - Stainless Steel HEIP054U

**HEIP054U** Stainless Steel

The newly designed full-depth electric slidein range fits into any freestanding range cutout, and offers a versatile triring element

# 30" Electric Slide-in Range

Benchmark® Series - Stainless Steel HEIP054U