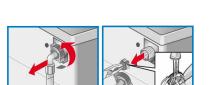

### Connecting the mains plug

**Turning the tap on** 

Make sure your hands are dry. Take hold of the plug only.

Pour liquid detergent into the appropriate dispenser and place in the drum.

**Compartment II:** Detergent for the main wash, water softener, bleach, stain remover

### Connecting the mains plug

#### Make sure your hands are dry. Take hold of the plug only.

**Compartment II:** Detergent for the main wash, water softener, bleach, stain remover

**Compartment %**: Fabric softener, starch

**Compartment I**: Detergent for pre-wash (*model-dependent*)