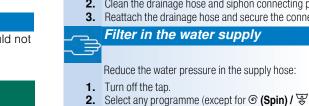

#### Drainage hose at the siphon

- Turn the programme selector to **Stop (Off)** and disconnect the mains plug.
- **1.** Loosen the hose clamp, carefully remove the drainage hose (residual water).
- **2.** Clean the drainage hose and siphon connecting piece.
- **3.** Reattach the drainage hose and secure the connection with the hose clamp.
- 2. Select any programme (except for  $\mathfrak{O}$  (Spin) /  $\mathfrak{F}$  (Empty)).
- 3. Select Inicio (Start). Let the programme run for approximately 40 seconds.
- 4. Turn the programme selector to Stop (Off). Disconnect the mains plug.

#### Clean the filter:

**1.** Depending on model: Disconnect the hose from the tap. Clean the filter using a small brush.

and/or for Standard and Agua-Secure models:

- Remove the hose on the rear of the appliance. Remove the filter with pliers and clean.
- 2. Connect the hose and check for leaks.