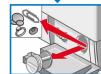

#### ning the detergent drawer ..

- contains detergent or fabric softener residues.
- ut, press insert down, remove draw completely.
- move the insert: press the insert upwards from below with your
- n the detergent dispenser tray and insert with water and a brush and \_
- h the insert and engage (connect the cylinder to the guide pin). in the detergent drawer.
- e the detergent drawer open so that any residual water can