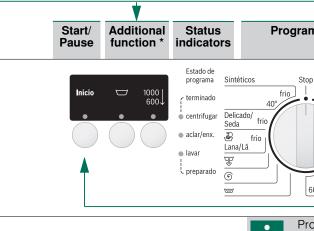

### Setting and adjusting programmes

|                                                          | Additional function $\rightarrow$ Individual settings, page 5. |
|----------------------------------------------------------|----------------------------------------------------------------|
| 2                                                        |                                                                |
|                                                          |                                                                |
| -                                                        | Select Inicio (Start)                                          |
| ctor for<br>chine on<br>electing<br>Can be<br>direction. |                                                                |
|                                                          |                                                                |

## Individual settings

| Ad            | ditic | onal | fur | ncti |
|---------------|-------|------|-----|------|
| $\Box$        |       |      |     |      |
| 1000↓<br>600↓ |       |      |     |      |
| Inio          | cio ( | Star | rt) |      |
|               |       |      |     |      |

## Individual settings

| Additional functions | $\rightarrow$ and overview of programmes, see page 7. |
|----------------------|-------------------------------------------------------|
|                      | othing remains immersed in the last rinse water.      |
| <sup>1000</sup> ↓ R€ | educe spin speed (values depending on model).         |
| Inicio (Start)       |                                                       |

For starting or interrupting the programme.