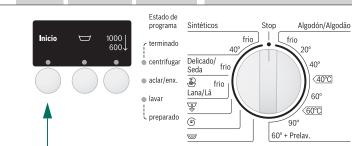

### Setting and adjusting programmes

|                                                          | Additional function $\rightarrow$ Individual settings, page 5. |
|----------------------------------------------------------|----------------------------------------------------------------|
| 2                                                        |                                                                |
|                                                          |                                                                |
| -                                                        | Select Inicio (Start)                                          |
| ctor for<br>chine on<br>electing<br>Can be<br>direction. |                                                                |
|                                                          |                                                                |

## Individual settings

| Ad            | ditic | onal | fur | ncti |
|---------------|-------|------|-----|------|
| $\Box$        |       |      |     |      |
| 1000↓<br>600↓ |       |      |     |      |
| Inio          | cio ( | Star | rt) |      |
|               |       |      |     |      |

### Setting and adjusting programmes

Additional function  $\rightarrow$  Individual settings, page 5. Algodón/Algodão frio goodon / Algodão<math>frio goodon / Algodão<math>frio goodon / Algodão<math>goodon / A

## Individual settings

| Additional functions | $\rightarrow$ and overview of programmes, see page 7. |
|----------------------|-------------------------------------------------------|
|                      | othing remains immersed in the last rinse water.      |
| <sup>1000</sup> ↓ R€ | educe spin speed (values depending on model).         |
| Inicio (Start)       |                                                       |