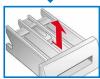

#### ning the detergent drawer ..

- contains detergent or fabric softener residues.
- ut, press insert down, remove draw completely.
- move the insert: press the insert upwards from below with your
- n the detergent dispenser tray and insert with water and a brush and \_
- h the insert and engage (connect the cylinder to the guide pin). in the detergent drawer.
- e the detergent drawer open so that any residual water can