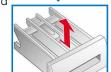

1. Pull out, press insert down, remove drawer completely.

2. To remove the insert: press the insert upwards from below with your

4. Attach the insert and engage (connect the cylinder to the guide pin).

Leave the detergent drawer open so that any residual water can