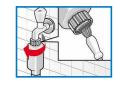

# Connecting the mains plug

Make sure your hands are dry.
Take hold of the plug only.