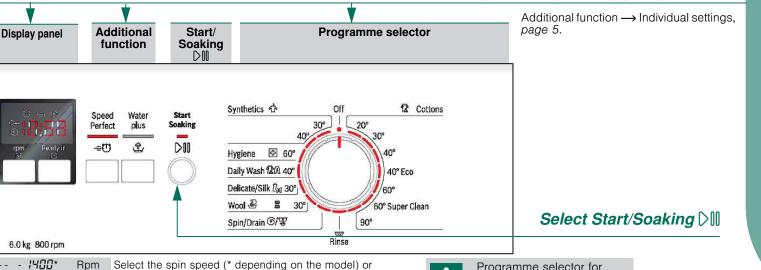

Programme selector for switching the machine on and off and for selecting the

programme. Can be turned in either direction.

Wash, rinse, spin, programme duration or end Childproof lock → page 5

the last rinsing water, display panel - - - -)

#### **Programmes**

Detailed overview of programmes  $\rightarrow$  page 7.

| with subsequent spin cycle  Spin/Drain ⑤/❤️ laundry wahed by hand, the rinsing water  Daily Wash ੴM different types of laundry  Wool hand/machine-washable textiles  Hygiene ♠ hard-wearing fabrics  Delicate/Silk ∰ delicate washable fabrics  Synthetics ∱ easy-care fabrics | ☆ Cottons        | hard-wearing fabrics           |
|--------------------------------------------------------------------------------------------------------------------------------------------------------------------------------------------------------------------------------------------------------------------------------|------------------|--------------------------------|
| the rinsing water  Daily Wash M different types of laundry  Wool hand/machine-washable textiles  Hygiene hard-wearing fabrics  Delicate/Silk delicate washable fabrics                                                                                                         | Rinse            | with subsequent spin cycle     |
| Wool hand/machine-washable textiles  Hygiene → hard-wearing fabrics  Delicate/Silk → delicate washable fabrics                                                                                                                                                                 | Spin/Drain ©/\#  |                                |
| Hygiene hard-wearing fabrics  Delicate/Silk delicate washable fabrics                                                                                                                                                                                                          | Daily Wash 🕅     | different types of laundry     |
| Delicate/Silk delicate washable fabrics                                                                                                                                                                                                                                        | ₩ Wool           | hand/machine-washable textiles |
|                                                                                                                                                                                                                                                                                | Hygiene <b>⊕</b> | hard-wearing fabrics           |
| Synthetics 🖒 easy-care fabrics                                                                                                                                                                                                                                                 | Delicate/Silk ₩  | delicate washable fabrics      |
|                                                                                                                                                                                                                                                                                | Synthetics 心     | easy-care fabrics              |

#### Setting and adjusting programmes

Additional function  $\longrightarrow$  Individual settings, page 5.

or y soaks in

60° Super Clean

nme selector

12 Cottons

Programme selector for switching the machine on and off and for selecting the programme. Can be turned in either direction.