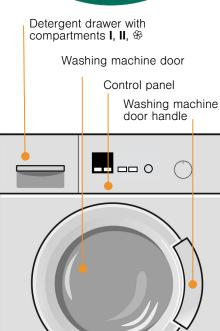

# Connecting the mains

Turning the tap on

Compartment II: Detergent for the main wash, water softener, bleach, stain remover

**Compartment** %: Fabric softener, starch

Compartment I: Detergent for pre-wash

#### Turning the tap on

Compartment II: Detergent for the main wash, water softener, bleach, stain remover

**Compartment** ⊗: Fabric softener, starch

Compartment I: Detergent for pre-wash

Observe the important information → page 6.

Insert large and small items of laundry.

Close the washing machine door. Take care not to trap items of laundry between the washing machine door and the rubber seal.