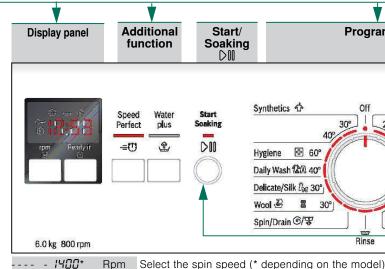

Detailed overview of programmes  $\rightarrow$  page 7

washing machine.

| ☆ Cottons       | hard-wearing fabrics                        | Dis    |
|-----------------|---------------------------------------------|--------|
| Rinse           | with subsequent spin cycle                  |        |
| Spin/Drain ⓒ/∜  | laundry wahed by hand,<br>the rinsing water |        |
| Daily Wash 🕍    | different types of laundry                  |        |
| ₩ Wool          | hand/machine-washable textiles              | Ç<br>Ç |
| Hygiene &       | hard-wearing fabrics                        |        |
| Delicate/Silk 🖔 | delicate washable fabrics                   |        |
| Synthetics ம்   | easy-care fabrics                           |        |

Programme selector for switching the machine on and off and for selecting the

programme. Can be turned in either direction.

Wash, rinse, spin, programme duration or end Childproof lock → page 5

the last rinsing water, display panel - - - -)

Programme status indicators:

Ready Programme end after

--- (Rinse stop (Spülstop) = no final spin, laundry soaks in

# Setting and adjusting programmes

# Individual settings

Additional functions → and overview of programmes, see page 7. For washing in a shorter time a washing outcome comparable to that of the standard programme. Maximum load -> Overview of programmes, page 7 Water plus Increased water level and additional rinse cycle, extended washing time. For areas with very soft water or for further enhancing the spin

#### ■ Start/Soaking 🖂 For starting the programi

Childproof lock You can lock the washing machine to prevent the functions you have

on the display panel set from being changed inadvertently

**ON/OFF**: after the start/end of the programme, press and hold the Start/Soaking DII button for approx. 5 seconds. Note: The childproof lock can remain activated until you wish to start

#### **Programmes**

Detailed overview of programmes  $\rightarrow$  page 7.

| with subsequent spin cycle  Spin/Drain ⑤/❤️ laundry wahed by hand, the rinsing water  Daily Wash ੴM different types of laundry  Wool hand/machine-washable textiles  Hygiene ♠ hard-wearing fabrics  Delicate/Silk ∰ delicate washable fabrics  Synthetics ∱ easy-care fabrics | ☆ Cottons        | hard-wearing fabrics           |
|--------------------------------------------------------------------------------------------------------------------------------------------------------------------------------------------------------------------------------------------------------------------------------|------------------|--------------------------------|
| the rinsing water  Daily Wash M different types of laundry  Wool hand/machine-washable textiles  Hygiene hard-wearing fabrics  Delicate/Silk delicate washable fabrics                                                                                                         | Rinse            | with subsequent spin cycle     |
| Wool hand/machine-washable textiles  Hygiene → hard-wearing fabrics  Delicate/Silk → delicate washable fabrics                                                                                                                                                                 | Spin/Drain ©/\#  |                                |
| Hygiene hard-wearing fabrics  Delicate/Silk delicate washable fabrics                                                                                                                                                                                                          | Daily Wash 🕅     | different types of laundry     |
| Delicate/Silk delicate washable fabrics                                                                                                                                                                                                                                        | ₩ Wool           | hand/machine-washable textiles |
|                                                                                                                                                                                                                                                                                | Hygiene <b>⊕</b> | hard-wearing fabrics           |
| Synthetics 🖒 easy-care fabrics                                                                                                                                                                                                                                                 | Delicate/Silk ₩  | delicate washable fabrics      |
|                                                                                                                                                                                                                                                                                | Synthetics 心     | easy-care fabrics              |

#### Setting and adjusting programmes

Additional function  $\longrightarrow$  Individual settings, page 5.

or y soaks in

60° Super Clean

nme selector

12 Cottons

Programme selector for switching the machine on and off and for selecting the programme. Can be turned in either direction.

# Individual settings

| Additional function          | ons → and overview of programmes, see page 7.                                                                                                 |
|------------------------------|-----------------------------------------------------------------------------------------------------------------------------------------------|
| = <sup>®</sup> Speed Perfect | For washing in a shorter time a washing outcome comparable to that of the standard programme. Maximum load -> Overview of programmes, page 7. |
|                              | Increased water level and additional rinse cycle, extended washing                                                                            |

#### Start/Soaking [ ] [

For starting the programme.

result.

#### Childproof lock

on the display panel

You can lock the washing machine to prevent the functions you have set from being changed inadvertently.

time. For areas with very soft water or for further enhancing the spin