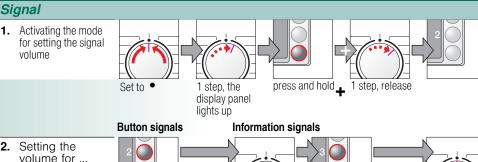

## Childproof lock and reloading

# Appliance lock

You can lock the washing machine to prevent the functions you have set from being changed inadvertently. ON /OFF: Press and hold the DM Start/Reload button for 5 seconds after

the start/end of the programme. Note: The childproof lock can remain activated until you wish to start the

next programme, even after switching off the machine. Then you can deactivate the childproof lock before the start of the programme and activate it again as necessary once the programme has

# YES + ®

If you want to add additional items of laundry after the programme has started, choose DII Start/Reload. The machine checks whether reloading is possible.

**YES +** © illuminated: Reloading is possible.

NO flashes: wait until YES + ® light up.

Note: do not open the door until **both** the **YES +**  symbols are lit. **NO**: It is not possible to reload.

Note: For safety reasons, the washing machine door remains locked when the water level and/or temperature is high, or during spinning. To continue the programme, press the **N** Start/Reload button.

#### 

To start the programme or to subsequently load additional laundry, and to activate deactivate the childproof lock.