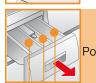

## Removing the washing

Open the washing machine door and remove the washing. (without final spin) is active: Turn programme selector o T Drain or select the spin speed. Choose D**M Start**/Reload.

# **Reloading laundry, if ...** $\rightarrow$ page 5.

- .. Press DI Start/Reload both the symbols YES and + D are lit in the display panel. If **NO** is lit, the washing machine door cannot be opened.
- Press **> Start**/Reload.

# YES + ®

If you want to add additional items of laundry after the programme has started, choose DII Start/Reload. The machine checks whether reloading is possible.

**YES +** © illuminated: Reloading is possible.

NO flashes: wait until YES + ® light up.

Note: do not open the door until **both** the **YES +**  symbols are lit. **NO**: It is not possible to reload.

Note: For safety reasons, the washing machine door remains locked when the water level and/or temperature is high, or during spinning. To continue the programme, press the **N** Start/Reload button.