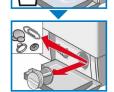

# Preparation

Correct installation according to the separate Installation instructions.

# Checking the machine

 Never use a damaged machine. - Inform customer service.

Make sure your hands are dry.

Turning the tap on

**Compartment II**: Detergent for the main wash, water softener, bleach, stain remover