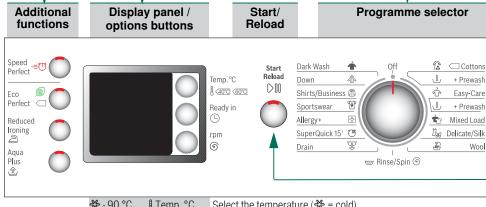

A Dark Wash

 Read these instructions and the separate nstallation instructions before operating the washing machine.

Detailed overview of programmes  $\rightarrow$  page 7.

| Cottons         | Hard-wearing fabrics                                                                                     |
|-----------------|----------------------------------------------------------------------------------------------------------|
| + U Prewash     | Hard-wearing fabrics, pre-wash at 30 °C                                                                  |
|                 | Easy-care fabrics                                                                                        |
| + 🖖 Prewash     | Easy-care fabrics, pre-wash at 30 °C                                                                     |
| Mixed Load      | Different types of laundry                                                                               |
| □ Delicate/Silk | Delicate washable fabrics                                                                                |
| 🔊 / Wool        | Hand/machine-washable wool                                                                               |
| ₩ Rinse/© Spin  | Laundry washed by hand,  Aqua Plus button activated; if only using the spin cycle, deactivate the button |
| T Drain         | Drain rinsing water for        (without final spin)                                                      |
| SuperQuick 15'  | Short programme                                                                                          |
| ♣ Allergy+      | Hard-wearing fabrics                                                                                     |
|                 | Fabrics made from microfibre                                                                             |
| Shirts/Business | No-iron shirts                                                                                           |
| ⊕ Down          | Washable down-filled clothing $\longrightarrow$ page 6.                                                  |

# Setting\*\* and adjusting programmes

- 24h Programme end after Select the spin speed (\*depending on the model) or 

 (with no final spin), laundry soaks in the last rinsing water, display panel --Status displays Programme seguence displays: ⊕ <sub>₩</sub> © -0-Wash, rinse, spin, programme duration or end (-0-) Childproof lock  $\longrightarrow$  page 5 Open the washing machine door, reload laundry  $\longrightarrow$  page 4, 5

# Press M Start/Reload

rogramme selector for switching e machine on and off and for electing the programme. Can be turned in either direction.

# Individual settings

You can change the spin speed and the temperature before the selected programme starts and while it is running. The effects depend on the programme progress.

You can change the displayed washing temperature. The maximum selectable temperature depends on the current programme.

## 9 Ready in

When you select the programme, the relevant programme duration is displayed. You can delay the start of the programme before it begins. The "Ready in" time can be set in increments of one hour up to a maximum of 24 hours. Press the () Ready in button repeatedly until the required number of hours is displayed (h = hour). Choose DIII Start/

# ■ ⑤ rpm (Spin speed / without final spin)

You can change the displayed spin speed. The maximum selectable spin speed depends on the model and on which programme is currently selected.

SpeedPerfect For washing in a shorter time with a washing outcome comparable to