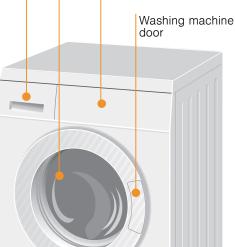

# Drum Control panel Washing machine door

Service flap

Washing

Before washing for the first time Wash once without any laundry  $\rightarrow$  page 9.

Observe the important information  $\rightarrow$  page 6. Insert large and small items of laundry. Close the washing machine door. Take care not to trap items of laundry between the washing machine door and the rubber seal.