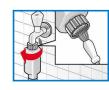

# Checking the machine

 Never use a damaged machine. - Inform customer service.

Make sure your hands are dry.

Turning the tap on

**Compartment II**: Detergent for the main wash, water softener, bleach, stain remover