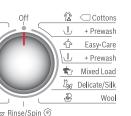

A Dark Wash

 Read these instructions and the separate nstallation instructions before operating the washing machine.

Detailed overview of programmes  $\rightarrow$  page 7.

| Cottons         | Hard-wearing fabrics                                                                                     |
|-----------------|----------------------------------------------------------------------------------------------------------|
| + U Prewash     | Hard-wearing fabrics, pre-wash at 30 °C                                                                  |
|                 | Easy-care fabrics                                                                                        |
| + 🖖 Prewash     | Easy-care fabrics, pre-wash at 30 °C                                                                     |
| Mixed Load      | Different types of laundry                                                                               |
| □ Delicate/Silk | Delicate washable fabrics                                                                                |
| 🔊 / Wool        | Hand/machine-washable wool                                                                               |
| ₩ Rinse/© Spin  | Laundry washed by hand,  Aqua Plus button activated; if only using the spin cycle, deactivate the button |
| T Drain         | Drain rinsing water for        (without final spin)                                                      |
| SuperQuick 15'  | Short programme                                                                                          |
| ♣ Allergy+      | Hard-wearing fabrics                                                                                     |
|                 | Fabrics made from microfibre                                                                             |
| Shirts/Business | No-iron shirts                                                                                           |
| ⊕ Down          | Washable down-filled clothing $\longrightarrow$ page 6.                                                  |

# Switchina of

irn the programme selector to Off.