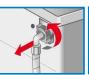

# Turning the tap off

Not required for Agua-Stop models  $\rightarrow$  Refer to installation