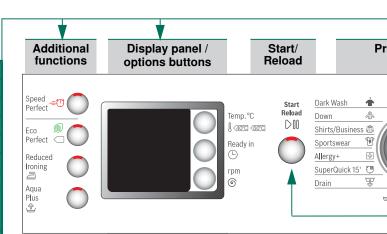

A Dark Wash

 Read these instructions and the separate nstallation instructions before operating the washing machine.

Detailed overview of programmes  $\rightarrow$  page 7.

| Cottons         | Hard-wearing fabrics                                                                                     |
|-----------------|----------------------------------------------------------------------------------------------------------|
| + U Prewash     | Hard-wearing fabrics, pre-wash at 30 °C                                                                  |
|                 | Easy-care fabrics                                                                                        |
| + 🖖 Prewash     | Easy-care fabrics, pre-wash at 30 °C                                                                     |
| Mixed Load      | Different types of laundry                                                                               |
| □ Delicate/Silk | Delicate washable fabrics                                                                                |
| 🔊 / Wool        | Hand/machine-washable wool                                                                               |
| ₩ Rinse/© Spin  | Laundry washed by hand,  Aqua Plus button activated; if only using the spin cycle, deactivate the button |
| T Drain         | Drain rinsing water for        (without final spin)                                                      |
| SuperQuick 15'  | Short programme                                                                                          |
| ♣ Allergy+      | Hard-wearing fabrics                                                                                     |
|                 | Fabrics made from microfibre                                                                             |
| Shirts/Business | No-iron shirts                                                                                           |
| ⊕ Down          | Washable down-filled clothing $\longrightarrow$ page 6.                                                  |

# Setting\*\* and adjusting programmes

- 24h Programme end after Select the spin speed (\*depending on the model) or 

 (with no final spin), laundry soaks in the last rinsing water, display panel --Status displays Programme seguence displays: ⊕ <sub>₩</sub> © -0-Wash, rinse, spin, programme duration or end (-0-) Childproof lock  $\longrightarrow$  page 5 Open the washing machine door, reload laundry  $\longrightarrow$  page 4, 5

# Individual settings

You can change the spin speed and the temperature before the selected programme starts and while it is running. The effects depend on the programme progress.

You can change the displayed washing temperature. The maximum selectable temperature depends on the current programme.

## 9 Ready in

When you select the programme, the relevant programme duration is displayed. You can delay the start of the programme before it begins. The "Ready in" time can be set in increments of one hour up to a maximum of 24 hours. Press the () Ready in button repeatedly until the required number of hours is displayed (h = hour). Choose DIII Start/

# ■ ⑤ rpm (Spin speed / without final spin)

You can change the displayed spin speed. The maximum selectable spin speed depends on the model and on which programme is currently selected.

SpeedPerfect For washing in a shorter time with a washing outcome comparable to

**Additional functions**  $\rightarrow$  and overview of programmes, see page 7.

|                   | that of the standard programme. Maximum load $\rightarrow$ Overview of programmes, page 7.                                                                                                                                                                      |
|-------------------|-----------------------------------------------------------------------------------------------------------------------------------------------------------------------------------------------------------------------------------------------------------------|
| © EcoPerfect      | Energy-optimised washing by reducing the temperature while achieving a consistent washing result. The washing temperature is lower than the selected temperature. For special hygiene requirements, the Allergy+ programme is recommended $\rightarrow$ page 7. |
| □ Reduced Ironing | Special spin sequence with subsequent fluffing. More gentle final spin                                                                                                                                                                                          |