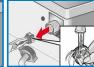

# Checking the machine

 Never use a damaged machine. - Inform customer service.

Make sure your hands are dry.

Turning the tap on

**Compartment II**: Detergent for the main wash, water softener, bleach, stain remover