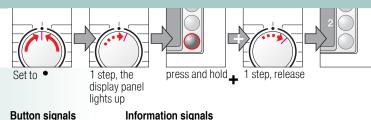

All buttons are sensitive and need only to be touched lightly. If the buttons are held for longer, the appliance automatically runs through the setting options.

# Press M Start/Reload

rogramme selector for switching e machine on and off and for electing the programme. Can be turned in either direction.

# Switchina of

irn the programme selector to Off.