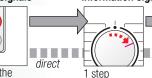

# Press M Start/Reload

rogramme selector for switching e machine on and off and for electing the programme. Can be turned in either direction.