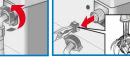

# Checking the machine

 Never use a damaged machine. - Inform customer service.

Make sure your hands are dry.

Turning the tap on

**Compartment II**: Detergent for the main wash, water softener, bleach, stain remover

**Compartment** \&: Fabric softener, starch

Compartment I: Detergent for pre-wash

Dilute viscous fabric softener and fabric conditioner with water. This prevents blockages.