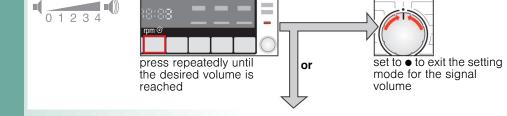

# Individual settings

1. Activate the setting mode for the signal volume

2. a) Set the volume for button signals( depending on model)

2. b) Set the volume for information signals

the right reached set to ● to exit the setting mode for the signal volume

#### Signal

1. Activate the setting mode for the signal volume

2. a) Set the volume for button signals( depending on model)

2. b) Set the volume for information signals