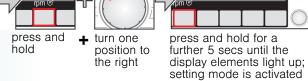

#### Childproof lock

on the display panel

You can lock the washing machine to prevent the functions you have set from being changed inadvertently.

**ON/OFF**: after the start/end of the programme, press and hold the Start/Pause button for approx. 5 seconds.

Note: The childproof lock can remain activated until you wish to start the next programme, even after switching off the machine. Then you can deactivate the childproof lock before starting the programme and activate it again as necessary once the programme has started.

#### Start/ Soaking DI

To start, pause and continue the programme and to activate/deactivate the childproof lock.