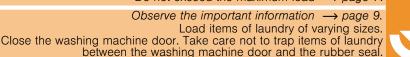

Load items of laundry of varying sizes.

Take care not to trap items of laundry between the washing machine door and the rubber seal.

Wash new items of clothing separately.

Load laundry of the same colour

# Washing

door handle

Service flap

Washing

 Remove any foreign objects - risk of rusting. Leave the washing machine door and detergent drawer open so that any residual water can

Open the washing machine door and remove the laundry.

# Select Start/Soaking ▷ 🗓

If the function buttons are held for longer, the appliance automatically runs through the display options.

2

Washing machine door

Control panel
Washing machine
door handle

Washing