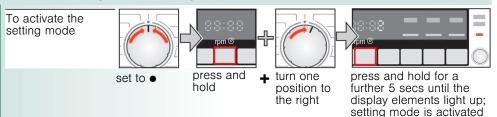

# Individual settings

1. Activate the setting mode for the signal volume

2. a) Set the volume for button signals( depending on model)

2. b) Set the volume for information signals

the right reached set to ● to exit the setting mode for the signal volume

#### Signal

1. Activate the setting mode for the signal volume

2. a) Set the volume for button signals( depending on model)

2. b) Set the volume for information signals