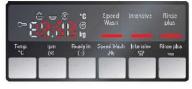

Display panel

Ready in (5)

Status indicators

🕀 📟 © End

Detailed programme overview → page 7 Temperature and spin speed can be selected individually, depending on the selected programme and programme progress

Display panel Function/option buttons

Start/ Soaking Programn

Childproof lock → page 5

| coLd - 90         | Temp. °C     | Select the temperature (cold = col                                                                        |
|-------------------|--------------|-----------------------------------------------------------------------------------------------------------|
| 800*              | rpm ©        | Select the spin speed (* depending (Rinse stop (Spülstop) = no fine the last rinsing water, display panel |
| 1h - 24h          | Ready in (5) | Programme end after                                                                                       |
| Status indicators | 3            | Programme status indicators:                                                                              |
| 🖴 🌚 © End         |              | Wash, rinse, spin, programme durat                                                                        |