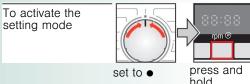

#### Signal

1. Activate the setting mode for the signal volume

2. a) Set the volume for button signals( depending on model)

2. b) Set the volume for information signals