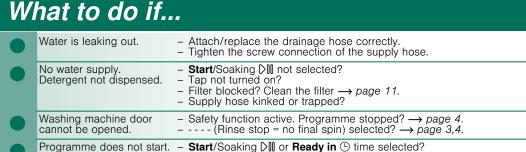

# Information on the display panel depending on model

|       | supply hose kinked/trapped; water pressure too low; service, clean the filter → page 10, |
|-------|------------------------------------------------------------------------------------------|
| E: 18 | Detergent solution pump blocked; service, clean the detergent solution pump              |

Drainage hose/waste pipe blocked; service, clean the drainage hose at the siphon

F: 17 Turn the (cold water) tap on fully:

Water in the base tub, appliance leaking. Turn off the tap. Call the after-sales service Childproof lock active: Deactivating  $\rightarrow$  page 5.

Switch off the appliance, wait for 5 seconds and switch it back on again. If the display

appears again, call the after-sales service.

|                                   |                                                   |                    | (1)                                                                                                           |                                                                                                                                                                        |
|-----------------------------------|---------------------------------------------------|--------------------|---------------------------------------------------------------------------------------------------------------|------------------------------------------------------------------------------------------------------------------------------------------------------------------------|
| Programmes                        | ွ                                                 | тах.               | Type of laundry                                                                                               | Options; information                                                                                                                                                   |
| Cottons     Frewash \             | - <b>cofd</b> -80°C                               | -                  |                                                                                                               | 🏖 Speed Wash*, 😅 Rinse Plus, 😭 Intensive                                                                                                                               |
| 母 Hygiene                         | 2°09- <b>62</b>                                   | . 5 kg/<br>3,5 kg* | Harowearing tabrics, neat-resistant tabrics made of cotton or linen                                           | ॐ Speed Wash*,  Rinse Plus, चि Intensive; for particularly<br>sensitive skin, longer wash cycle at selected temperature, higher<br>water level, additional rinse cycle |
| ் <b>Easy-Care</b><br>+ Prewash ி | J.09- <b>/7</b>                                   | 3 kg               | Easy-care fabrics made of cotton, linen, synthetic fibers or blended fabrics                                  | 🖄 Speed Wash, 😁 Rinse Plus, 😭 Intensive                                                                                                                                |
| <b>®</b> Daily Wash               | cold-40°C                                         | 2.5 kg             | Fabrics made of cotton or easy-care fabrics                                                                   | <sup>™</sup> Speed Wash, <sup>™</sup> Rinse Plus, <sup>™</sup> Intensive; different types of laundry can be washed together                                            |
|                                   | cold-40°C                                         | 3 kg               | Dark-coloured fabrics made of cotton and dark easy-care fabrics                                               | Dark-coloured fabrics made of cotton and dark easy- 戀 Speed Wash,  Rinse Plus, 管 Intensive; Reduced rinse and care fabrics                                             |
| Shirts                            | 2.09- <b>/27</b>                                  |                    | Non-iron shirts made of cotton, linen, synthetic fibres or blended fabrics                                    | 🖄 Speed Wash, 📨 Rinse Plus, 😭 Intensive                                                                                                                                |
| t‰ Delicate/Silk                  | cold-40°C                                         | 2 kg               | For delicate, washable fabrics, e.g. made of silk, satin, synthetic fibres or blended fabrics (e.g. curtains) | 🥸 Speed Wash, 🥶 Rinse Plus, 管 Intensive                                                                                                                                |
| Wool 🖁                            | cold-40°C                                         |                    | Hand or machine-washable fabrics made of wool or containing wool                                              | Particularly gentle wash programme to prevent shrinkage of laundry. Longer programme breaks (fabrics rest in the detergent solution)                                   |
| The Sports Wear                   | cold-40°C                                         |                    | Fabrics made from microfibre                                                                                  | 🖄 Speed Wash, 📨 Rinse Plus, 😭 Intensive                                                                                                                                |
|                                   | cold-40°C                                         | 2 kg/<br>3.5 kg    | Easy-care fabrics made of cotton, linen, synthetic fibres or blended fabrics                                  | Short programme, suitable for lightly soiled items                                                                                                                     |
| Additional programmes             | mes                                               |                    | Rinse 📨 , S                                                                                                   | Rinse , Spin ⓒ, Empty 澎                                                                                                                                                |
| reduced load whe                  | reduced load when using the say Speed Wash ontion | Washor             | ntion                                                                                                         |                                                                                                                                                                        |

# Information on the display panel depending on model

| E: 11          | Turn the (cold water) tap on fully; supply hose kinked/trapped; water pressure too low; service, clean the filter $\rightarrow$ page 10,                                            |
|----------------|-------------------------------------------------------------------------------------------------------------------------------------------------------------------------------------|
| E: 18          | Detergent solution pump blocked; service, clean the detergent solution pump → page 10.  Drainage hose/waste pipe blocked; service, clean the drainage hose at the siphon → page 10. |
| E: 23          | Water in the base tub, appliance leaking. Turn off the tap. Call the after-sales service.                                                                                           |
| C==            | Childproof lock active; Deactivating → page 5.                                                                                                                                      |
| Other displays | Switch off the appliance, wait for 5 seconds and switch it back on again. If the display appears again, call the after-sales service.                                               |