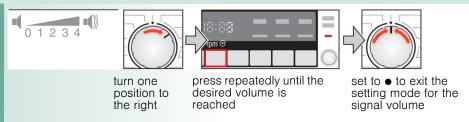

# Individual settings

1. Activate the setting mode for the signal volume

2. a) Set the volume for button signals( depending on model)

2. b) Set the volume for information signals

the right reached set to ● to exit the setting mode for the signal volume

#### Signal

1. Activate the setting mode for the signal volume

2. a) Set the volume for button signals( depending on model)

2. b) Set the volume for information signals