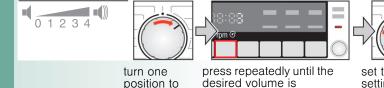

# Individual settings

1. Activate the setting mode for the signal volume

2. a) Set the volume for button signals( depending on model)

2. b) Set the volume for information signals

the right reached set to ● to exit the setting mode for the signal volume

#### Signal

1. Activate the setting mode for the signal volume

2. a) Set the volume for button signals( depending on model)

2. b) Set the volume for information signals