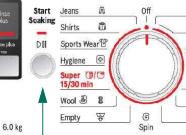

Display panel

Ready in (5)

Status indicators

🕀 📟 © End

Detailed programme overview → page 7 Temperature and spin speed can be selected individually, depending on the selected programme and programme progress

| selected programme and | r programme progress.                                                           |
|------------------------|---------------------------------------------------------------------------------|
| Cottons                | Hard-wearing fabrics                                                            |
| + Prewash 🖖            | Hard-wearing fabrics, prewash at 30 °C                                          |
| ☆ Easy-Care            | Easy-care fabrics                                                               |
| + Prewash 🖖            | Easy-care fabrics, prewash at 30 °C                                             |
| ☼ Daily Wash           | Different types of laundry                                                      |
| Delicate/Silk          | Delicate washable fabrics                                                       |
| ₩ Wool 🖁               | Hand/machine-washable wool                                                      |
| Rinse                  | Extra rinse with spin                                                           |
| ල Spin                 | Extra spin with selectable speed                                                |
| <b>F</b> Empty         | rinsing water for (Rinse stop = no final spin); for this, set ⑤ (spin speed) to |
|                        | Short programmes                                                                |
| ⊕ Hygiene              | Hard-wearing fabrics                                                            |
| Sports Wear            | Fabrics made from microfibre                                                    |
| A Shirts               | Non-iron shirts                                                                 |
| A Jeans                | Dark-coloured fabrics                                                           |

Hygiene

15/30 min

Wool 3 8

Select the temperature (c a L d = cold)

the last rinsing water, display panel - - - -

Wash, rinse, spin, programme duration or end

Select the spin speed (\* depending on the model) or

-- (Rinse stop (Spülstop) = no final spin, laundry soaks in

Soaking

Programme selector

Daily Wash

Se Delicate/Silk

#### **Programmes**

Detailed programme overview  $\rightarrow$  page 7.

Temperature and spin speed can be selected individually, depending on the selected programme and programme progress.

| остосто в ресудения и | p 9                                                                             |
|-----------------------|---------------------------------------------------------------------------------|
| Cottons               | Hard-wearing fabrics                                                            |
| + Prewash <b> ●</b>   | Hard-wearing fabrics, prewash at 30 °C                                          |
| ☆ Easy-Care           | Easy-care fabrics                                                               |
| + Prewash <b> ⊥</b>   | Easy-care fabrics, prewash at 30 °C                                             |
| ②                     | Different types of laundry                                                      |
| Delicate/Silk         | Delicate washable fabrics                                                       |
| ₩ Wool 🖁              | Hand/machine-washable wool                                                      |
| Rinse                 | Extra rinse with spin                                                           |
| © Spin                | Extra spin with selectable speed                                                |
| **Empty               | rinsing water for (Rinse stop = no final spin); for this, set ⊚ (spin speed) to |
| ⑦/ ② Super 15/30      | Short programmes                                                                |
| ⊕ Hygiene             | Hard-wearing fabrics                                                            |
| Sports Wear           | Fabrics made from microfibre                                                    |
| M Shirts              | Non-iron shirts                                                                 |
|                       | Dark-coloured fabrics                                                           |
|                       |                                                                                 |

Display panel Function/option buttons

Start/ Soaking Programn

Childproof lock → page 5

| coLd - 90         | Temp. °C     | Select the temperature (cold = col                                                                        |
|-------------------|--------------|-----------------------------------------------------------------------------------------------------------|
| 800*              | rpm ©        | Select the spin speed (* depending (Rinse stop (Spülstop) = no fine the last rinsing water, display panel |
| 1h - 24h          | Ready in (5) | Programme end after                                                                                       |
| Status indicators | 3            | Programme status indicators:                                                                              |
| 🖴 🌚 © End         |              | Wash, rinse, spin, programme durat                                                                        |