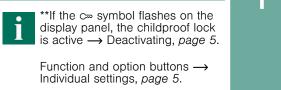

## Setting\*\* and adjusting programmes

ne selector

i dis

\*\*If the c⇒ symbol flashes on the display panel, the childproof lock is active → Deactivating, page 5.

Function and option buttons → Individual settings, page 5.

i

Programme selector for switching the machine on and off and for selecting the programme. Can be turned in either direction.