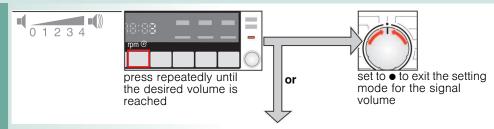

# Individual settings

1. Activate the setting mode for the signal volume

2. a) Set the volume for button signals( depending on model)

2. b) Set the volume for information signals

the right reached set to ● to exit the setting mode for the signal volume

#### Signal

1. Activate the setting mode for the signal volume

2. a) Set the volume for button signals( depending on model)

2. b) Set the volume for information signals