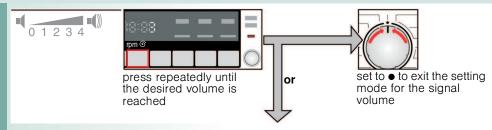

## 2. a) Set the volume for button signals( depending on model)

set to 

to exit the setting mode for the signal volume

the right

| water p | ressure too low; service, clean the filter $\rightarrow$ page 10 |
|---------|------------------------------------------------------------------|
|         | , , , , , , , , , , , , , , , , , , , ,                          |

Drainage hose/waste pipe blocked; service, clean the drainage hose at the siphon

desired volume is reached

Water in the base tub, appliance leaking. Turn off the tap. Call the after-sales service

position to