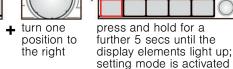

#### Childproof lock

You can lock the washing machine to prevent the functions you have

on the display panel set from being changed inadvertently

programme

**ON/OFF**: after the start/end of the programme, press and hold the Start/Pause button for approx. 5 seconds. Note: The childproof lock can remain activated until you wish to start the next programme, even after switching off the machine.

Then you can deactivate the childproof lock before starting the programme and activate it again as necessary once the programme has started.