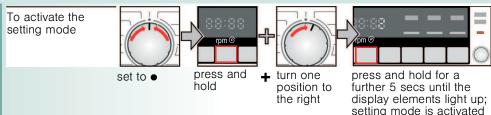

# Individual settings

1. Activate the setting mode for the signal volume

## 2. a) Set the volume for button signals( depending on model)

set to 

to exit the setting mode for the signal volume

the right

| water p | ressure too low; service, clean the filter $\rightarrow$ page 10 |
|---------|------------------------------------------------------------------|
|         | , , , , , , , , , , , , , , , , , , , ,                          |

Detergent solution pump blocked; service, clean the detergent solution pump

To activate the setting mode

press and **+** turn one

2. b) Set the volume for information signals

Information on the display panel depending on model