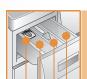

Insert for liquid detergent (depending on model), page 10. Compartment II: detergent for main wash,

water softener, bleach, stain remover **Compartment** %: fabric softener, starch Compartment I: detergent for prewash

## Turning the tap on

Insert for liquid detergent (depending on model), page 10.

Compartment II: detergent for main wash, water softener, bleach, stain remover Compartment &: fabric softener, starch

**Compartment I**: detergent for prewash