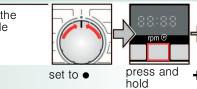

#### Childproof lock

| $\sim$ |         |       |
|--------|---------|-------|
| on the | display | panel |

You can lock the washing machine to prevent the functions you have set from being changed inadvertently.

**ON/OFF**: after the start/end of the programme, press and hold the Start/Pause button for approx. 5 seconds.

Note: The childproof lock can remain activated until you wish to start the next programme, even after switching off the machine. Then you can deactivate the childproof lock before starting the programme and activate it again as necessary once the programme has started.