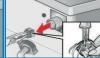

## Maintenance

Allow the detergent solution to cool dowr

Turn the programme selector to **Off** and disconnect the mains plug.

7. Carefully unscrew the pump cover (residual water). 8. Clean the interior, pump cover thread and pump housing (the impeller in the

detergent solution pump must rotate).

**9.** Replace the pump cover and screw it on tightly.

10. Replace the service flap.

To prevent unused detergent from flowing straight into the drain during the next wash: Pour 1 litre of water into compartment II and start the **Empty**  programme.

**4.** Turn the programme selector to **Off**. Disconnect the mains plug. Clean the filter:

5. Disconnect the hose from the tap. Clean the filter with a small brush.

d/or on standard and Aqua-Secure models: Remove the hose from the rear of the appliance.

Take out the filter with a pair of pliers and clean it.

6. Connect the hose and check for leaks.

If you cannot correct a fault yourself (switching on/off) or a repair is required:

Turn the programme selector to Off and remove the mains plug from the socket. Turn off the water supply and call the after-sales service  $\rightarrow$  Installation instructions.