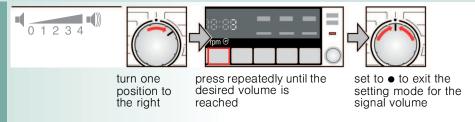

Detergent solution pump blocked; service, clean the detergent solution pump

To activate the setting mode

press and **+** turn one

2. b) Set the volume for information signals

Information on the display panel depending on model