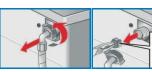

**4.** Turn the programme selector to **Off**. Disconnect the mains plug. Clean the filter:

5. Disconnect the hose from the tap. Clean the filter with a small brush.

d/or on standard and Aqua-Secure models: Remove the hose from the rear of the appliance.

Take out the filter with a pair of pliers and clean it.

6. Connect the hose and check for leaks.

If you cannot correct a fault yourself (switching on/off) or a repair is required:

Turn the programme selector to Off and remove the mains plug from the socket. Turn off the water supply and call the after-sales service  $\rightarrow$  Installation instructions.