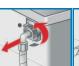

Remove detergent residue immediately.

For gel-type detergents and washing powder,

o not use the insert (slide upwards)

Slide the insert forwards.

Remove the detergent drawer completely  $\rightarrow$  page 10.

## Cleaning and care

 Risk of electric shock. Disconnect the mains plug Risk of explosion. No solvents.

Cleaning the detergent drawer.

... if it contains detergent or fabric softener residues.

2. To remove the insert: press the insert upwards from below with your finger.

3. Clean the detergent dispenser tray and insert with water and a brush and dry it. **4.** Attach the insert and engage (connect the cylinder to the guide pin).

**5.** Push in the detergent drawer. Leave the detergent drawer open so that any residual water can evaporate.