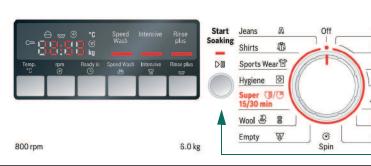

#### **Programmes**

Detailed programme overview  $\rightarrow page 7$ Temperature and spin speed can be selected individually, depending on the

| selected programme and | d programme progress.                                                                 |
|------------------------|---------------------------------------------------------------------------------------|
| Cottons                | Hard-wearing fabrics                                                                  |
| + Prewash <b> </b>     | Hard-wearing fabrics, prewash at 30 °C                                                |
|                        | Easy-care fabrics                                                                     |
| + Prewash <b>↓</b>     | Easy-care fabrics, prewash at 30 °C                                                   |
| <b>೧</b> Daily Wash    | Different types of laundry                                                            |
| Be Delicate/Silk       | Delicate washable fabrics                                                             |
| ₩ Wool 🖁               | Hand/machine-washable wool                                                            |
| Rinse                  | Extra rinse with spin                                                                 |
| © Spin                 | Extra spin with selectable speed                                                      |
| TF Empty               | rinsing water for (Rinse stop = no final spin); for this, set $\odot$ (spin speed) to |
|                        | Short programmes                                                                      |
| ⊕ Hygiene              | Hard-wearing fabrics                                                                  |
| Sports Wear            | Fabrics made from microfibre                                                          |
|                        | Non-iron shirts                                                                       |

Wool @ 8

Programme status indicators:

Childproof lock  $\rightarrow$  page 5

Programme end after

Select the temperature (c a b d = cold)

the last rinsing water, display panel - - - -

Wash, rinse, spin, programme duration or end

Select the spin speed (\* depending on the model) or

--- (Rinse stop (Spülstop) = no final spin, laundry soaks in

| )                                                                                                                                                                                                                                                                                                                                                                                                                                                                                                                                                                                                                                                                                                                                                                                                                                                                                                                                                                                                                                                                                                                                                                                                                                                                                                                                                                                                                                                                                                                                                                                                                                                                                                                                                                                                                                                                                                                                                                                                                                                                                                                              |                           |                    |                                                                                                               |                                                                                                                                                                 |
|--------------------------------------------------------------------------------------------------------------------------------------------------------------------------------------------------------------------------------------------------------------------------------------------------------------------------------------------------------------------------------------------------------------------------------------------------------------------------------------------------------------------------------------------------------------------------------------------------------------------------------------------------------------------------------------------------------------------------------------------------------------------------------------------------------------------------------------------------------------------------------------------------------------------------------------------------------------------------------------------------------------------------------------------------------------------------------------------------------------------------------------------------------------------------------------------------------------------------------------------------------------------------------------------------------------------------------------------------------------------------------------------------------------------------------------------------------------------------------------------------------------------------------------------------------------------------------------------------------------------------------------------------------------------------------------------------------------------------------------------------------------------------------------------------------------------------------------------------------------------------------------------------------------------------------------------------------------------------------------------------------------------------------------------------------------------------------------------------------------------------------|---------------------------|--------------------|---------------------------------------------------------------------------------------------------------------|-----------------------------------------------------------------------------------------------------------------------------------------------------------------|
| Programmes                                                                                                                                                                                                                                                                                                                                                                                                                                                                                                                                                                                                                                                                                                                                                                                                                                                                                                                                                                                                                                                                                                                                                                                                                                                                                                                                                                                                                                                                                                                                                                                                                                                                                                                                                                                                                                                                                                                                                                                                                                                                                                                     | ွ                         | тах.               | Type of laundry Till I I I I I I I I I I I I I I I I I I                                                      | Options; information                                                                                                                                            |
| Cottons + Prewash \ \( \int \) \ \( \lambda \) \ \( \lambda \) \ \ \( \lambda \) \( \lambda \) \ \( \lambda \) \ \( \lambda \) \( \l     |                           | -                  |                                                                                                               | 滺 Speed Wash*, 🥣 Rinse Plus, 😭 Intensive                                                                                                                        |
| Hygiene                                                                                                                                                                                                                                                                                                                                                                                                                                                                                                                                                                                                                                                                                                                                                                                                                                                                                                                                                                                                                                                                                                                                                                                                                                                                                                                                                                                                                                                                                                                                                                                                                                                                                                                                                                                                                                                                                                                                                                                                                                                                                                                        | 0.09- <i>p700</i>         | - 6 Kg/<br>3,5 kg* | Hard-wearing fabrics, neat-fesistant fabrics made of cotton or linen                                          | ☼ Speed Wash*,  Rinse Plus, ☐ Intensive; for particularly sensitive skin, longer wash cycle at selected temperature, higher water level, additional rinse cycle |
| <b>ு Easy-Care</b><br>+ Prewash ி                                                                                                                                                                                                                                                                                                                                                                                                                                                                                                                                                                                                                                                                                                                                                                                                                                                                                                                                                                                                                                                                                                                                                                                                                                                                                                                                                                                                                                                                                                                                                                                                                                                                                                                                                                                                                                                                                                                                                                                                                                                                                              | — <b>د مار ط</b> - و0 ° د | 3 kg               | Easy-care fabrics made of cotton, linen, synthetic fibers or blended fabrics                                  | ≫ Speed Wash,  Rinse Plus, 窅 Intensive                                                                                                                          |
| &™ Daily Wash                                                                                                                                                                                                                                                                                                                                                                                                                                                                                                                                                                                                                                                                                                                                                                                                                                                                                                                                                                                                                                                                                                                                                                                                                                                                                                                                                                                                                                                                                                                                                                                                                                                                                                                                                                                                                                                                                                                                                                                                                                                                                                                  | cotd-40°C                 | 2.5 kg             | Fabrics made of cotton or easy-care fabrics                                                                   | Speed Wash, was Rinse Plus, 管 Intensive; different types of laundry can be washed together                                                                      |
|                                                                                                                                                                                                                                                                                                                                                                                                                                                                                                                                                                                                                                                                                                                                                                                                                                                                                                                                                                                                                                                                                                                                                                                                                                                                                                                                                                                                                                                                                                                                                                                                                                                                                                                                                                                                                                                                                                                                                                                                                                                                                                                                | cotd-40°C                 | 3 kg               | Dark-coloured fabrics made of cotton and dark easy-care fabrics                                               | Dark-coloured fabrics made of cotton and dark easy- 戀 Speed Wash,  Rinse Plus, 管 Intensive; Reduced rinse and care fabrics                                      |
| Shirts                                                                                                                                                                                                                                                                                                                                                                                                                                                                                                                                                                                                                                                                                                                                                                                                                                                                                                                                                                                                                                                                                                                                                                                                                                                                                                                                                                                                                                                                                                                                                                                                                                                                                                                                                                                                                                                                                                                                                                                                                                                                                                                         | ე.09- <i>p-p-</i>         |                    | Non-iron shirts made of cotton, linen, synthetic fibres or blended fabrics                                    | 🖄 Speed Wash, 😁 Rinse Plus, 😭 Intensive                                                                                                                         |
| the Delicate/Silk                                                                                                                                                                                                                                                                                                                                                                                                                                                                                                                                                                                                                                                                                                                                                                                                                                                                                                                                                                                                                                                                                                                                                                                                                                                                                                                                                                                                                                                                                                                                                                                                                                                                                                                                                                                                                                                                                                                                                                                                                                                                                                              | co'cd - 40 °C             | 2<br>Kg            | For delicate, washable fabrics, e.g. made of silk, satin, synthetic fibres or blended fabrics (e.g. curtains) | 🥸 Speed Wash, 😁 Rinse Plus, 管 Intensive                                                                                                                         |
| <b>®</b> Mool <b>®</b>                                                                                                                                                                                                                                                                                                                                                                                                                                                                                                                                                                                                                                                                                                                                                                                                                                                                                                                                                                                                                                                                                                                                                                                                                                                                                                                                                                                                                                                                                                                                                                                                                                                                                                                                                                                                                                                                                                                                                                                                                                                                                                         | cold-40°C                 |                    | Hand or machine-washable fabrics made of wool or containing wool                                              | Particularly gentle wash programme to prevent shrinkage of laundry. Longer programme breaks (fabrics rest in the detergent solution)                            |
| 晉 Sports Wear                                                                                                                                                                                                                                                                                                                                                                                                                                                                                                                                                                                                                                                                                                                                                                                                                                                                                                                                                                                                                                                                                                                                                                                                                                                                                                                                                                                                                                                                                                                                                                                                                                                                                                                                                                                                                                                                                                                                                                                                                                                                                                                  | cold-40°C                 |                    | Fabrics made from microfibre                                                                                  | 🖄 Speed Wash, 📨 Rinse Plus, 😭 Intensive                                                                                                                         |
| ③ ⊘ Super 15/30                                                                                                                                                                                                                                                                                                                                                                                                                                                                                                                                                                                                                                                                                                                                                                                                                                                                                                                                                                                                                                                                                                                                                                                                                                                                                                                                                                                                                                                                                                                                                                                                                                                                                                                                                                                                                                                                                                                                                                                                                                                                                                                | cold-40°C                 | 2 kg/<br>3.5 kg    | Easy-care fabrics made of cotton, linen, synthetic fibres or blended fabrics                                  | Short programme, suitable for lightly soiled items                                                                                                              |
| Additional programmes                                                                                                                                                                                                                                                                                                                                                                                                                                                                                                                                                                                                                                                                                                                                                                                                                                                                                                                                                                                                                                                                                                                                                                                                                                                                                                                                                                                                                                                                                                                                                                                                                                                                                                                                                                                                                                                                                                                                                                                                                                                                                                          | mes                       | L                  | Rinse em, S                                                                                                   | Rinse 👑 , Spin ⓒ , Empty 🥳                                                                                                                                      |
| 1 The second sec | M 04+ 20                  | West and           |                                                                                                               |                                                                                                                                                                 |