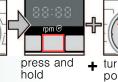

#### Signal

1. Activate the setting mode for the signal volume

2. a) Set the volume for button signals( depending on model)

2. b) Set the volume for information signals