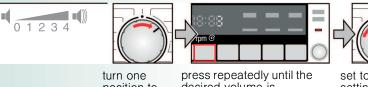

# Individual settings

1. Activate the setting mode for the signal volume

## 2. a) Set the volume for button signals( depending on model)

set to 

to exit the setting mode for the signal volume

the right

| water p | ressure too low; service, clean the filter $\rightarrow$ page 10 |
|---------|------------------------------------------------------------------|
|         | , , , , , , , , , , , , , , , , , , , ,                          |

Detergent solution pump blocked; service, clean the detergent solution pump

To activate the setting mode

press and **+** turn one

2. b) Set the volume for information signals

Information on the display panel depending on model