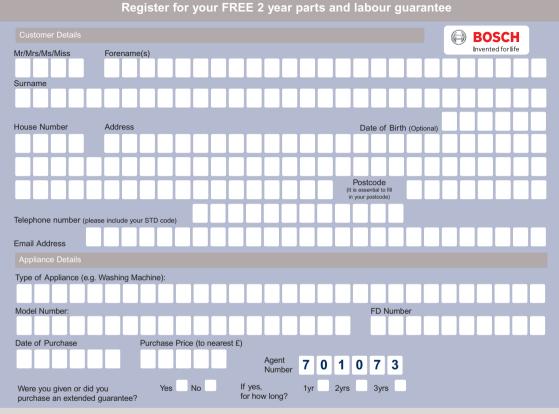

# Register for your FREE 2 year parts & labour guarantee **0800 519 2114**

Lines open 365 days a year. Calls are free from a BT landline. Charges from mobiles and other providers may vary.

For customers in the Republic of Ireland please phone **(01) 230 0344** Lines are open 365 days a year. Calls cost up to 9 cents a minute from standard eircom landline. Charges from mobiles and other providers may vary.

## Register for your FREE 2 year parts and labour guarantee.