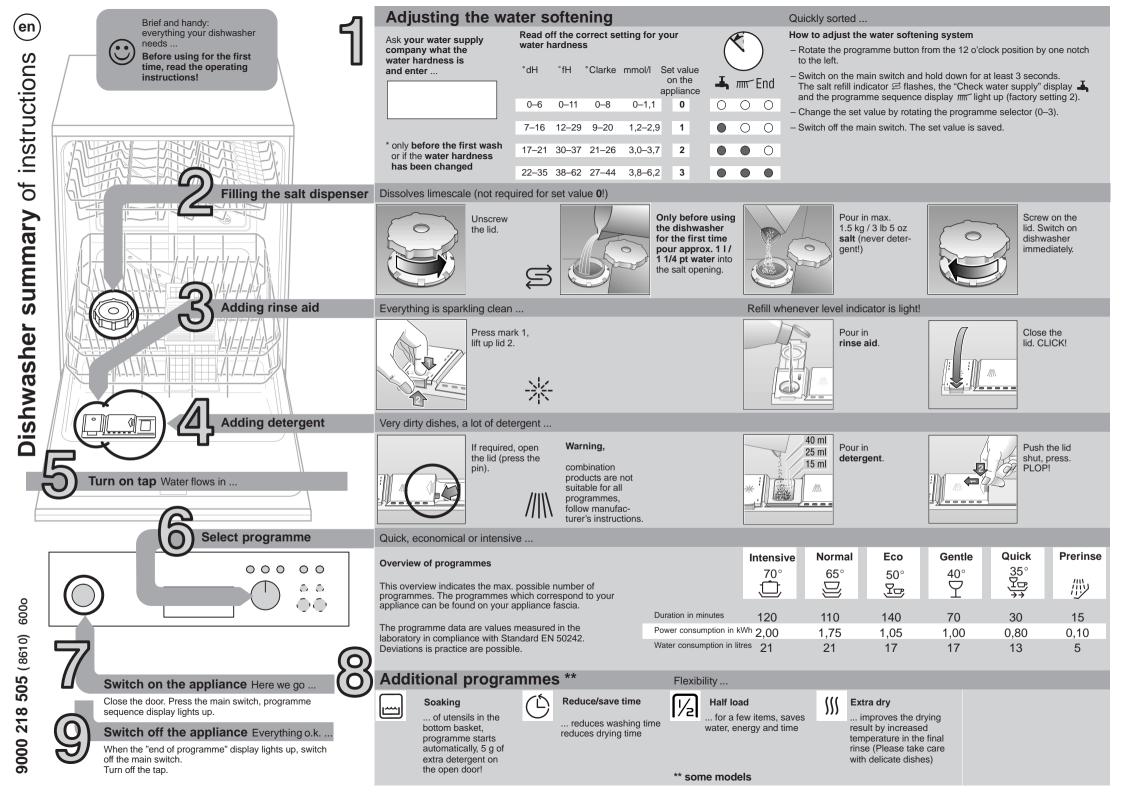

More information can be found in the operating instructions

## Interrupting the programme...

## Terminating the programme ...

- Switch off the main switch.

- While the programme is running, rotate the programme selector to the Reset pos.

 To continue, close the door. Switch on the main switch again. - The programme sequence lasts approx. 1 min.

- When the programme has run, switch off the main switch.

## Loading the dishwasher

Dishwasher-proof utensils (not soiled with ash, wax, lubricating grease, ink or adhesive labels; remove large remnants of jam, milk products and food according to the operating instructions and check that the spray arms can rotate freely.