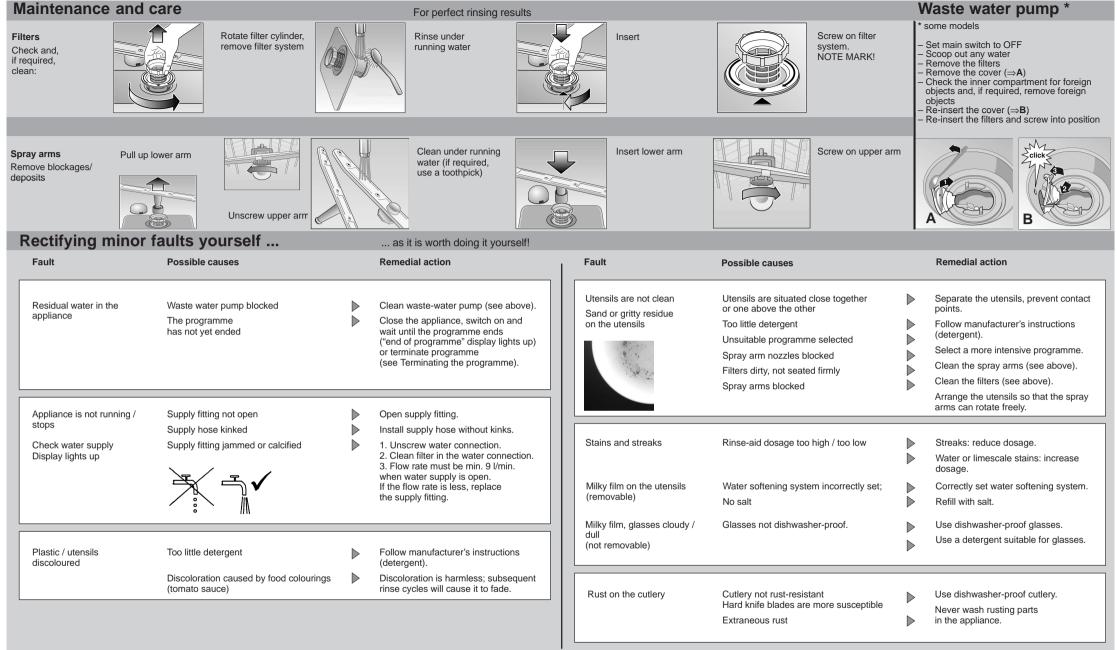

## Interrupting the programme...

## Terminating the programme ...

- Switch off the main switch.

- While the programme is running, rotate the programme selector to the Reset pos.

 To continue, close the door. Switch on the main switch again. - The programme sequence lasts approx. 1 min.

- When the programme has run, switch off the main switch.

## Loading the dishwasher

Dishwasher-proof utensils (not soiled with ash, wax, lubricating grease, ink or adhesive labels; remove large remnants of jam, milk products and food according to the operating instructions and check that the spray arms can rotate freely.