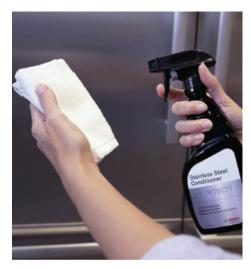

- a. For extra shine, follow cleaning with the Bosch Stainless Steel Conditioner. Apply with a soft cloth and wipe away any excess. Always ensure this conditioner is compatible with your appliance. DO NOT use on non-steel surfaces, logos, control markings, labels, black, smudge-proof or easy-clean steel, and appliance interiors.
- b. Bosch Stainless Steel Conditioner (Spray Bottle # 00576696, Wipes # 17002199) sold separately. Visit bosch-home.ca/en/ service/cleaners-and-accessories to purchase from our authorized parts distributor.