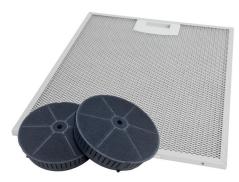

• A saturation notification will appear on your display to alert you when it is time to clean your metal grease filter or replace your activated charcoal filter. Follow the instructions as indicated to ensure great performance.

- a. Metal grease filters collect grease while you cook, helping to keep your ventilation system clean. Clean grease deposits from your grease filter at least every two months for best performance. **!CAUTION:** Never operate your appliance without the grease filter. Refer to the Important Safety Instructions in your Use and Care manual.
- b. If your ventilation system expels air outside of the home, it is in Ducted Mode. If your ventilation system does not expel air outside, it is in Recirculation Mode and uses an activated charcoal filter(s). Air passes through both the grease filter and the activated charcoal filter to assist in removing odors. We recommend replacing your charcoal filter every 4-6 months for optimal performance.
- c. Ventilation filters are sold separately and vary by model. Visit bosch-home.ca/en/service/cleaners-and-accessories to purchase from our authorized parts distributor. Don't know which filter you need? Use our ventilation filter finder to help determine which filter is right for your appliance: bosch-home.ca/en/ service/ventilation-filter-finder