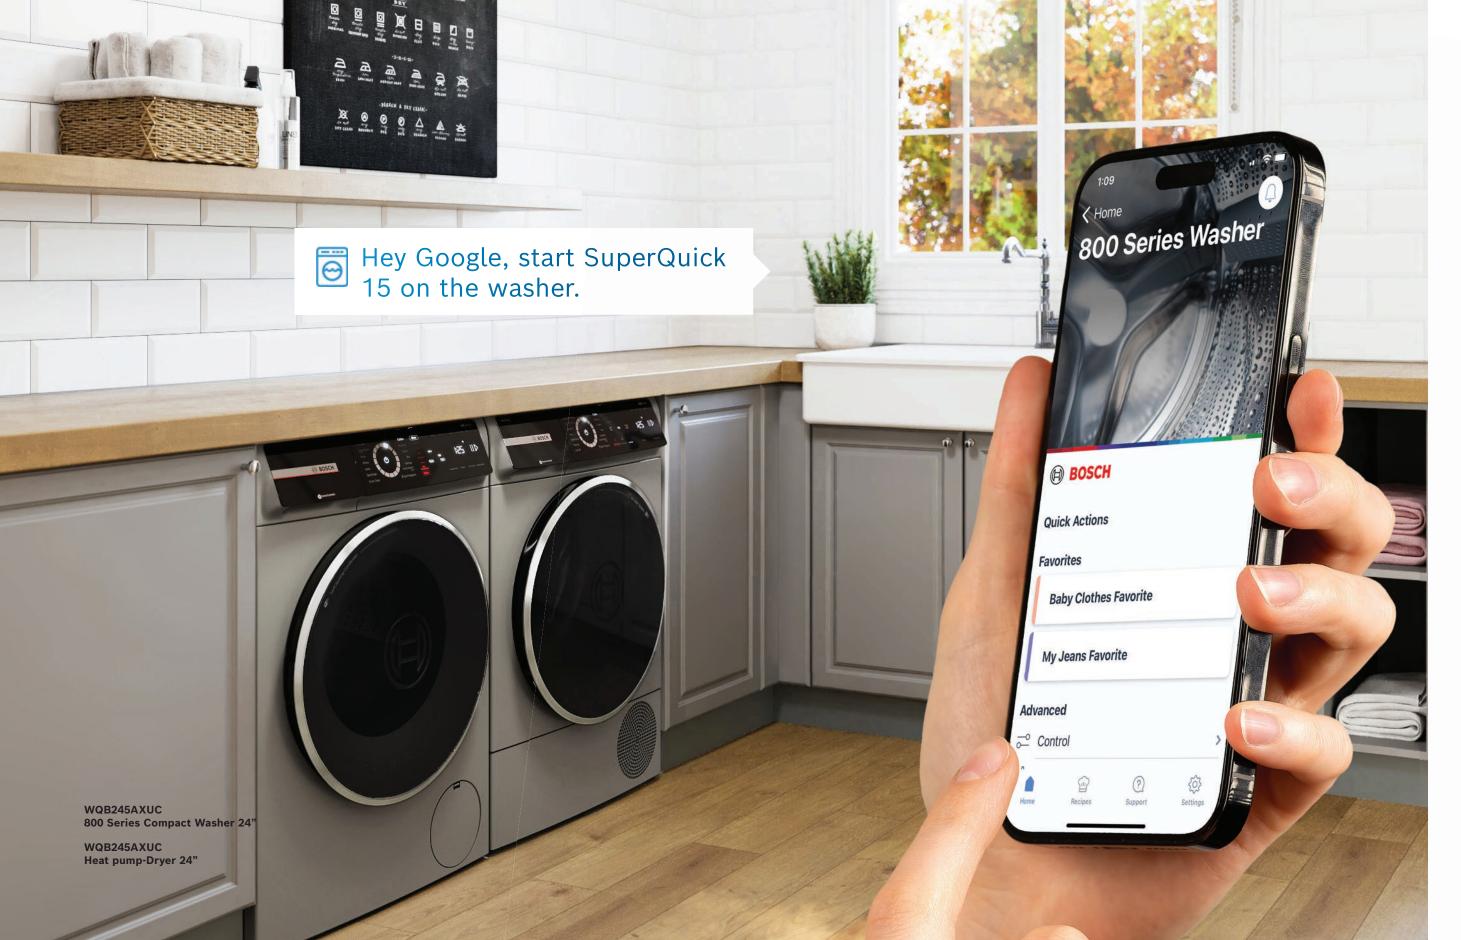

### Connected laundry.

Experience the convenience and flexibility of Bosch compact washers and dryers equipped with Home Connect™. Effortlessly monitor and control your laundry using your smartphone, smartwatch, or voice. Explore a range of new washing and drying program downloads available in the app. Let Program Assistant and Smart Dry guide you in selecting the optimal settings. Seamlessly manage your laundry tasks with ease, enjoying the convenience and peace of mind that Home Connect™ brings to your daily routine.

#### **Program Assistant**

Program Assistant recommends the best laundry program based on your chosen clothing types, while Smart Dry optimizes the drying program based on washer results. Enjoy effortless laundry with precision and efficiency.

#### **Remote monitoring**

Stay informed and worry-free with Home Connect™. Receive status notifications, including alerts when a laundry program has completed, allowing you to be more efficient with your time.

#### **One-Touch Favorites**

Home Connect lets you personalize and save frequently used program selections, easily recalling them with a single touch on the app or Dishwasher Favorite button.

\*Connectivity and speed varies based on network and WiFi levels.