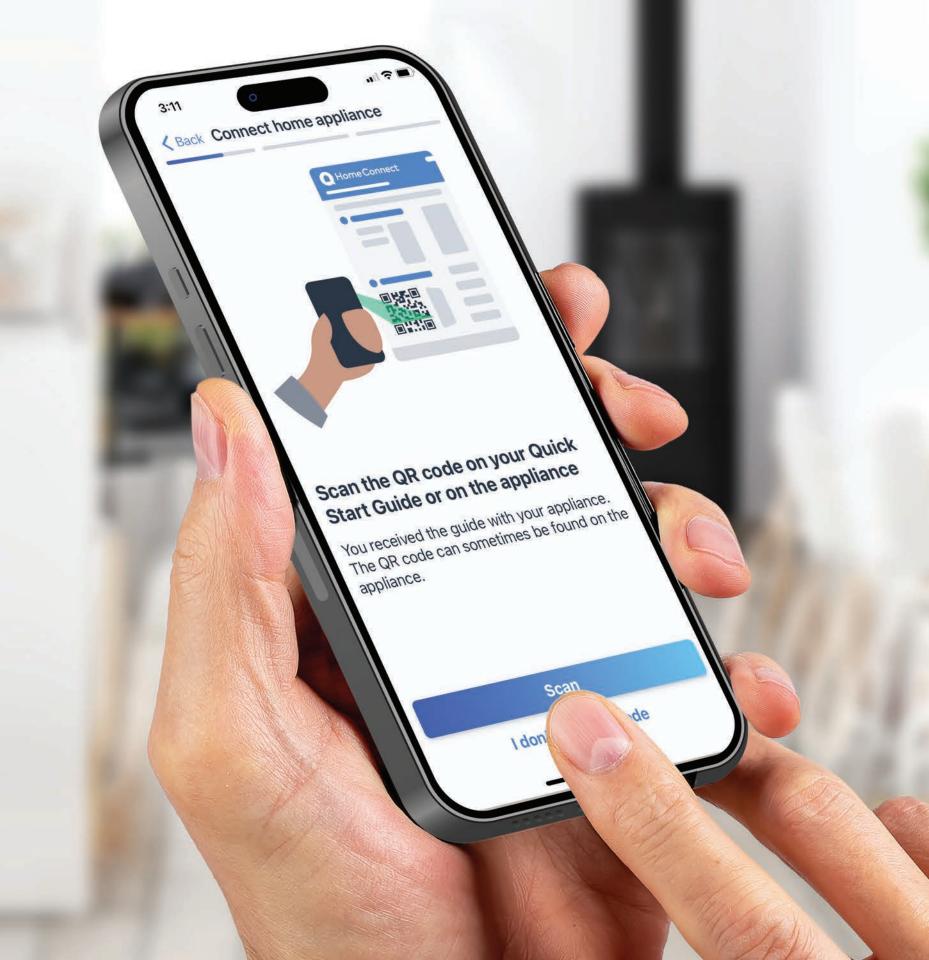

# Simple pairing with the Home Connect™

We've made it easy to connect your appliances with a three step process outlined below:

Download the Home Connect app

Scan QR Code on appliance or in user manual.

Follow in-app instructions