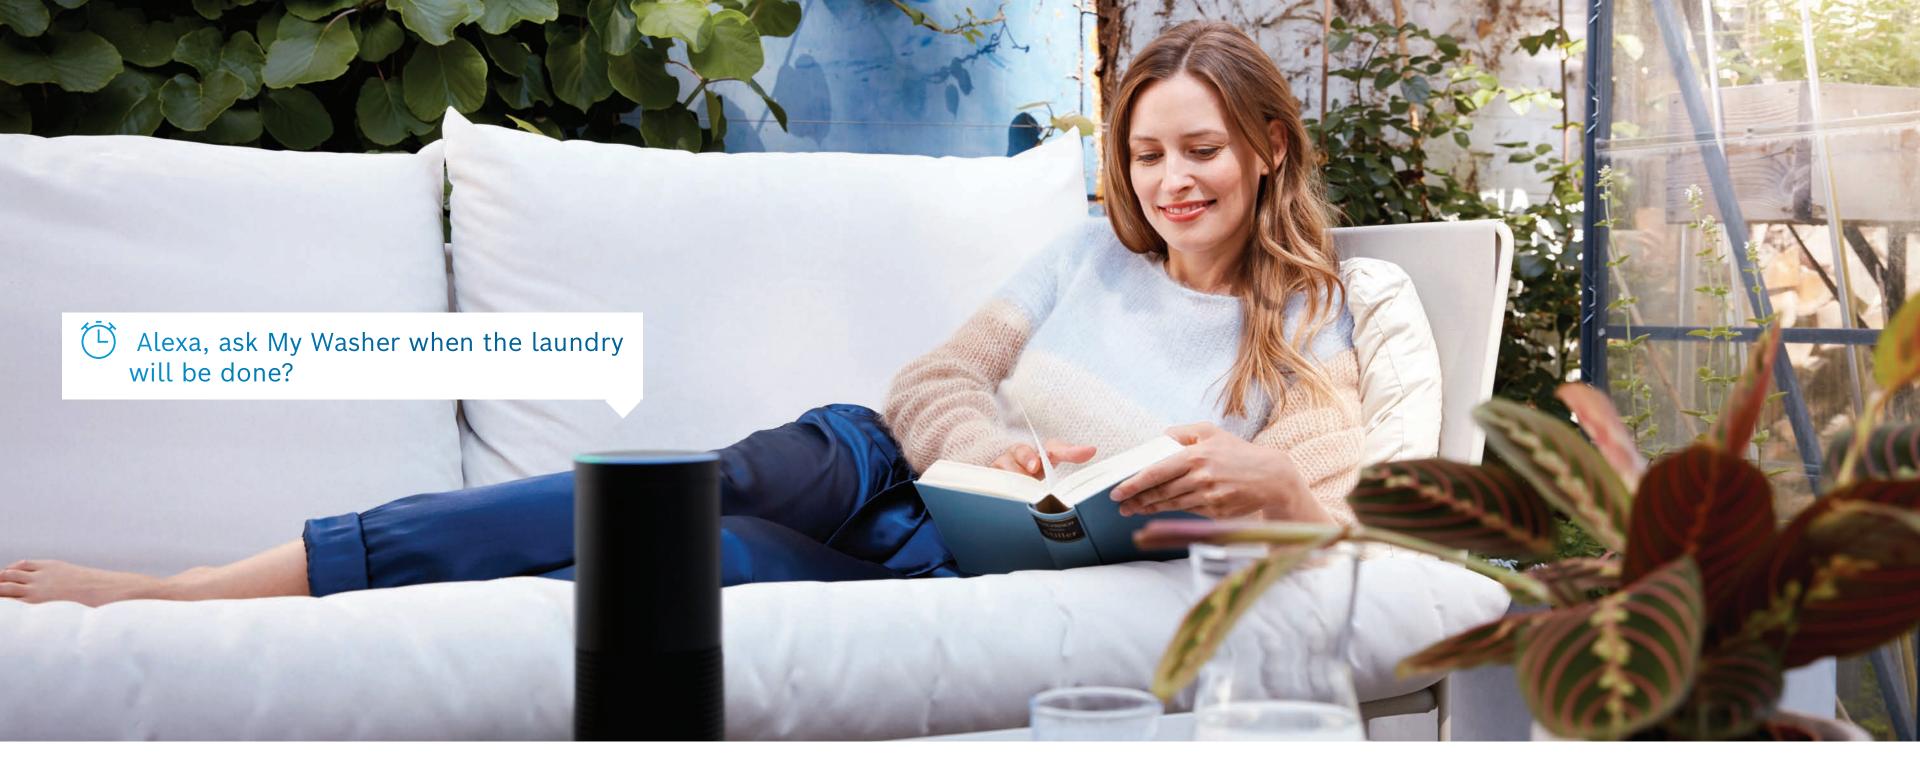

#### What's easier than the touch of a button? No button at all.

Your Bosch appliances with Home Connect™ work seamlessly with Amazon Alexa & Google Assistant. Use your voice to preheat the oven, check on the status of dinner, start the dishwasher, or serve up a cappuccino. Because life should be this easy.

### Connected laundry.

Experience the convenience and flexibility of Bosch compact washers and dryers equipped with Home Connect™. Effortlessly monitor and control your laundry using your smartphone, smartwatch, or voice. Explore a range of new washing and drying program downloads available in the app. Let Program Assistant and Smart Dry guide you in selecting the optimal settings. Seamlessly manage your laundry tasks with ease, enjoying the convenience and peace of mind that Home Connect™ brings to your daily routine.

#### **Remote monitoring**

Stay informed and worry-free with Home Connect™. Receive status notifications, including alerts when a laundry program has completed, allowing you to be more efficient with your time.