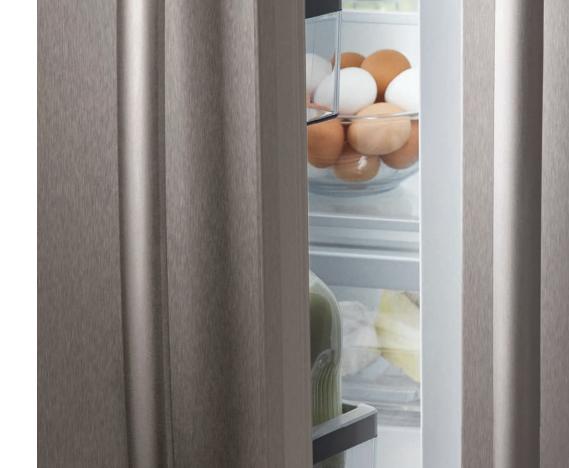

#### Focus on the things that matter, and we'll take care of the rest.

In small, helpful ways, Home Connect™ can help take your mind off things. Home Connect will send a notification to your phone if you accidentally leave the refrigerator door open. Features like this will ensure that you maximize the freshness of your food while avoiding accidental spoilage and wasted electricity.

#### Connected refrigerators.

The Home Connect™ app allows you to remotely monitor and control your Bosch refrigerator from your smartphone. Control the temperature from wherever you are—for the ultimate convenience.\*

#### **Door-ajar notifications**

Receive a notification on your phone should you accidentally leave your refrigerator door open for an extended time.