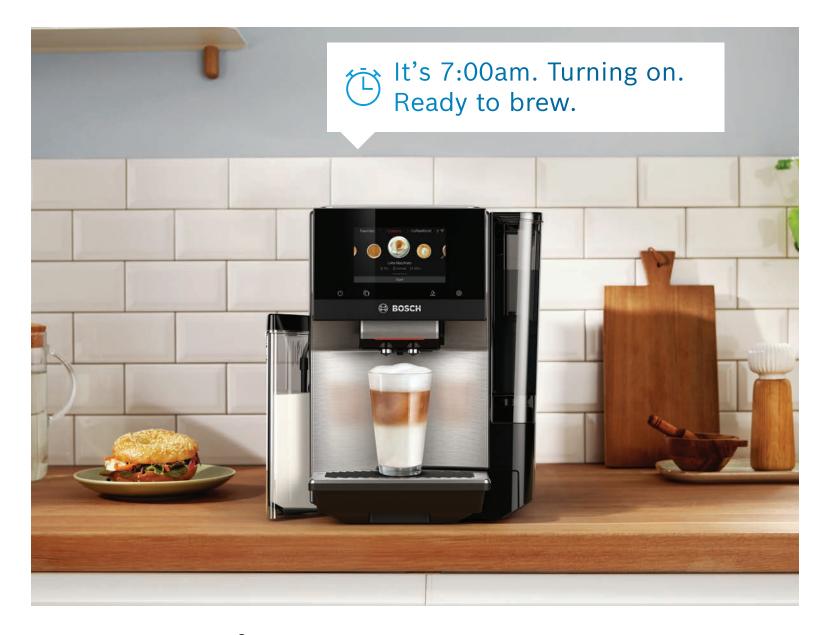

### Connected coffee.

Coffee lovers will appreciate all the ways Bosch coffee machines with Home Connect™ elevates the art of at-home coffee. Have guests over? Send a playlist of drinks to your machine. Feel like sleeping in? Start brewing your latte from bed. Bosch coffee machines with Home Connect is like having your own personal barista—only better.

#### **Remote brewing**

The Home Connect app lets you order coffee from anywhere\*, using your smartphone. So now it's easier than ever to start your mornings off right.