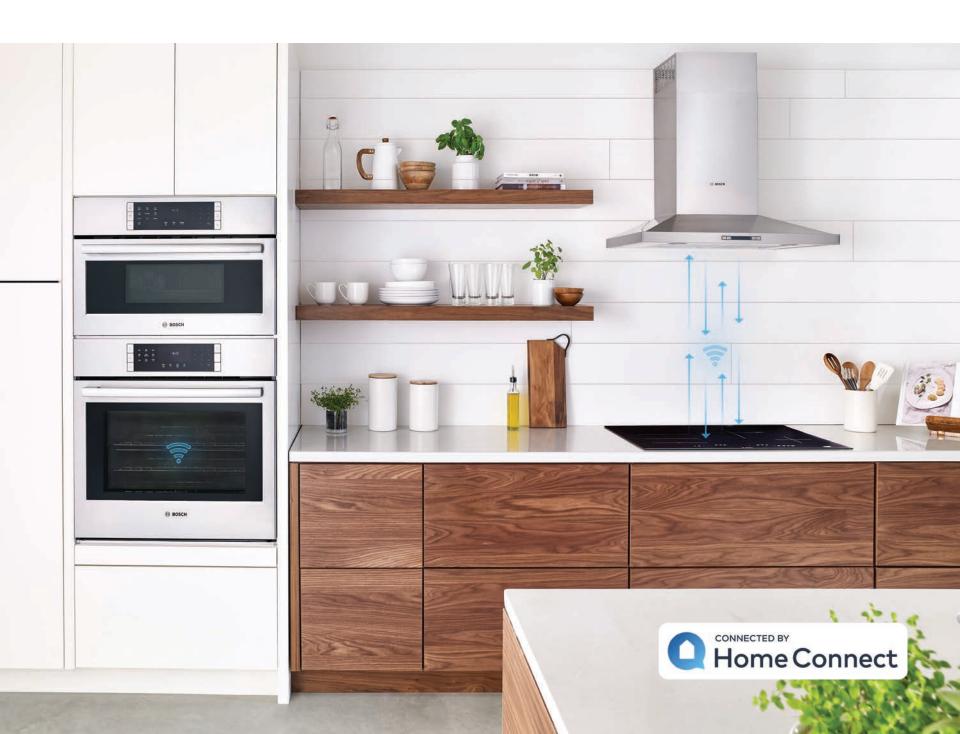

#### Peace of mind

Do you often find yourself wondering if you've left the oven or cooktop on, or if the fridge door is still open? With the Home Connect<sup>™</sup> app, you can easily put your mind at ease by checking the status of your appliances using your smartphone or other compatible smart devices, regardless of your location.\* With Home Connect, you have the flexibility to remotely activate or deactivate your smart appliances, ensuring that you maintain full control over them even when you're not physically present.

#### Keep an eye on things even when you're not home.

You shouldn't have to feel tied down at home when using your Bosch appliances. From your oven to dishwasher, washer to dryer, remotely monitor your Bosch appliances with Home Connect from the office, the soccer field, or anywhere else you are.\*

### Connected cooking.

Let Home Connect™ enhance the experience of cooking. From preheating your oven from the office, to never needing to manually adjust your hood vent, to discovering new recipes—then cooking them to perfection. Even ask Alexa along the way how dinner is coming along.

#### Automatic cooktophood control

Home Connect enabled hoods automatically activate when the cooktop is turned on and adjust the blower speed to match the level of heat detected while cooking.