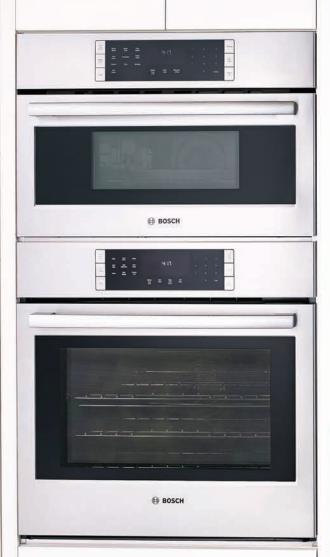

HBL8753UC 800 Series Combination Oven 30" Stainless Steel

NITP669SUC Benchmark® Induction Cooktop 36"

HCP56652UC 500 Series 36" Wall Hood

### Connected cooking.

Let Home Connect™ enhance the experience of cooking. From preheating your oven from the office, to never needing to manually adjust your hood vent, to discovering new recipes—then cooking them to perfection. Even ask Alexa along the way how dinner is coming along.

#### **Remote preheat**

Get meals on the table sooner and be efficient with your time using remote preheat. Preheat your oven from anywhere\* using the Home Connect app so the oven is ready to cook when you are.

#### World of recipes

Access a world of healthy, delicious recipes from the Home Connect app, then send the appropriate settings straight to your wall oven.