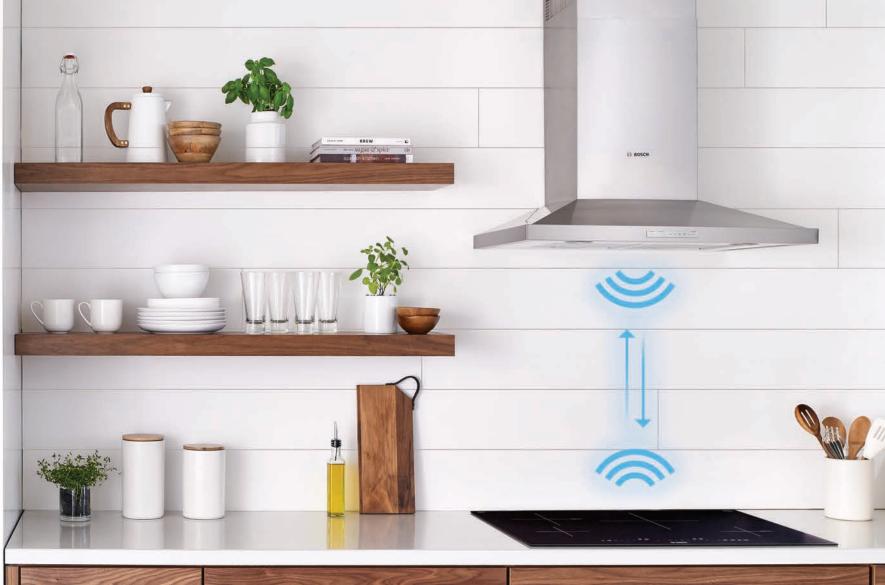

#### Automatic cooktophood control

Home Connect enabled hoods automatically activate when the cooktop is turned on and adjust the blower speed to match the level of heat detected while cooking.