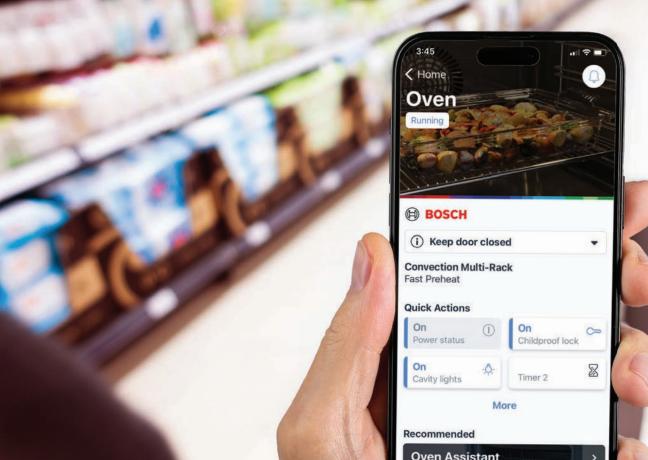

#### Keep an eye on things even when you're not home.

You shouldn't have to feel tied down at home when using your Bosch appliances. From your oven to dishwasher, washer to dryer, remotely monitor your Bosch appliances with Home Connect from the office, the soccer field, or anywhere else you are.\*

#### What's easier than the touch of a button? No button at all.

Your Bosch appliances with Home Connect™ work seamlessly with Amazon Alexa & Google Assistant. Use your voice to preheat the oven, check on the status of dinner, start the dishwasher, or serve up a cappuccino. Because life should be this easy.