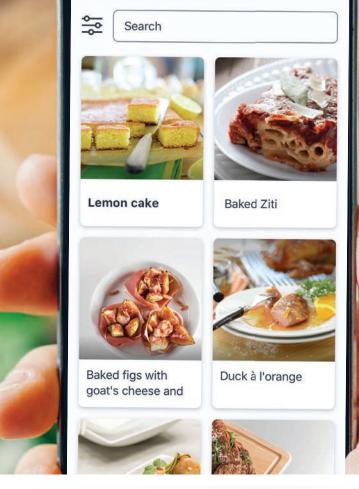

#### What's for dinner? We think we've found an answer.

Spend less time thinking about what's for dinner, and more time getting inspired. Discover a host of delicious, easy recipes located conveniently in the Home Connect™ app. Or use one of our many culinary partner apps like ckbk or Sidechef™

#### World of recipes

Access a world of healthy, delicious recipes from the Home Connect app, then send the appropriate settings straight to your wall oven.