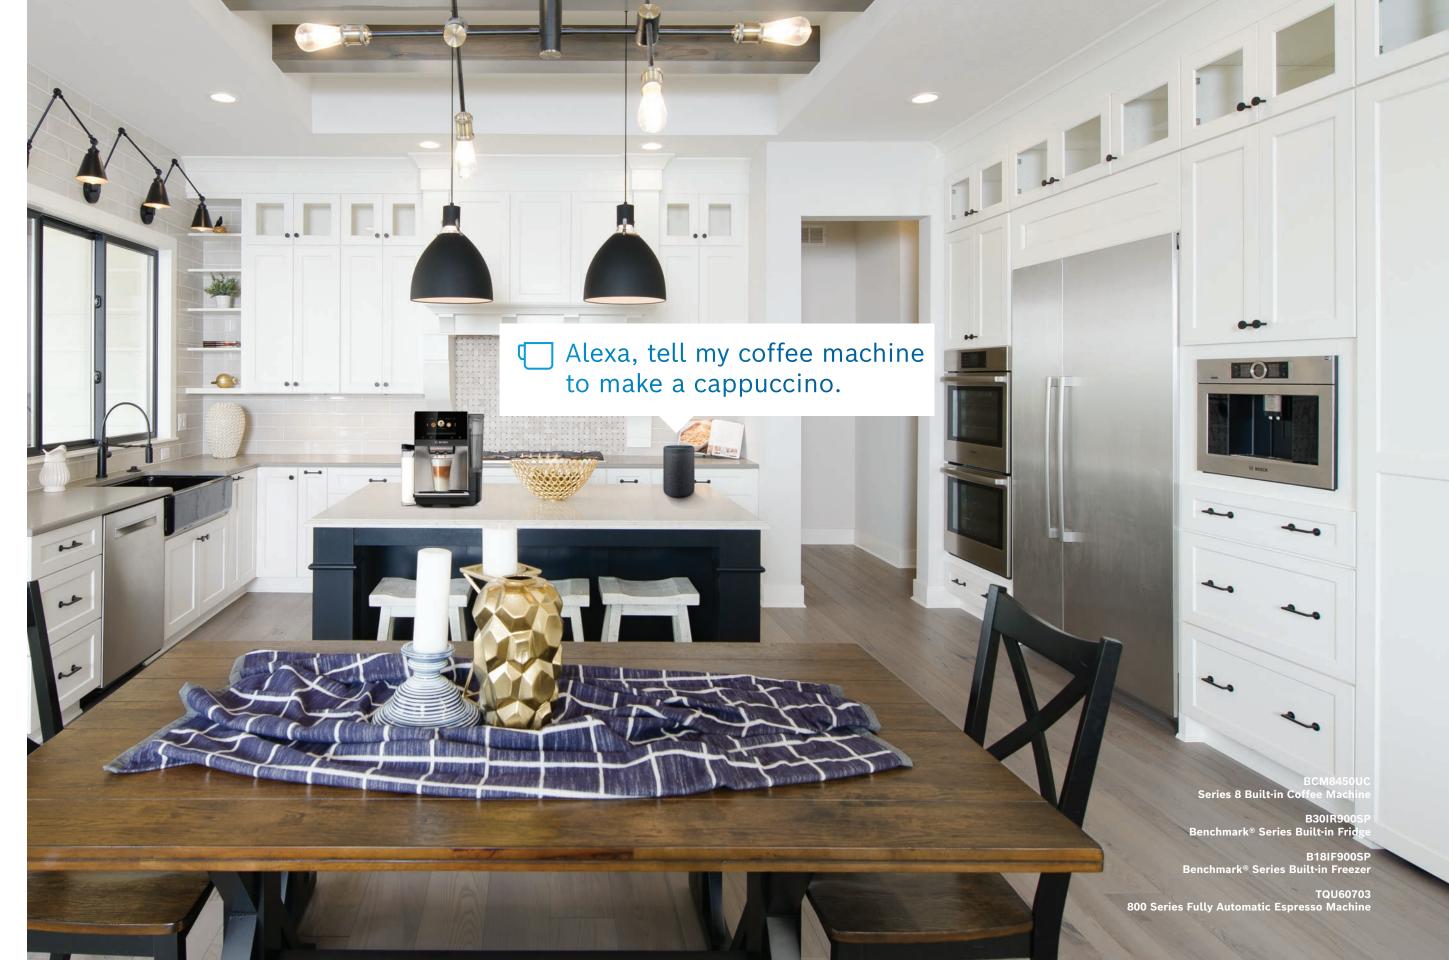

#### What's easier than the touch of a button? No button at all.

Your Bosch appliances with Home Connect™ work seamlessly with Amazon Alexa & Google Assistant. Use your voice to preheat the oven, check on the status of dinner, start the dishwasher, or serve up a cappuccino. Because life should be this easy.

### Connected coffee.

Coffee lovers will appreciate all the ways Bosch coffee machines with Home Connect™ elevates the art of at-home coffee. Have guests over? Send a playlist of drinks to your machine. Feel like sleeping in? Start brewing your latte from bed. Bosch coffee machines with Home Connect is like having your own personal barista—only better.

#### **Remote brewing**

The Home Connect app lets you order coffee from anywhere\*, using your smartphone. So now it's easier than ever to start your mornings off right.

#### CoffeeWorld

The Bosch built-in coffee maker allows you to access the world of coffee without leaving your kitchen. With CoffeeWorld, explore different brew variations from around the globe. Order directly from the Home Connect app to have your coffee freshly made when you get home.

#### **Coffee Playlist**

Take the hard work out of entertaining with a Bosch connected coffee machine. You can program customized coffee and tea beverages for all your guests. So while you're busy entertaining, your coffee machine is brewing the perfect cup. When it's finished, the coffee machine will alert you in the app.