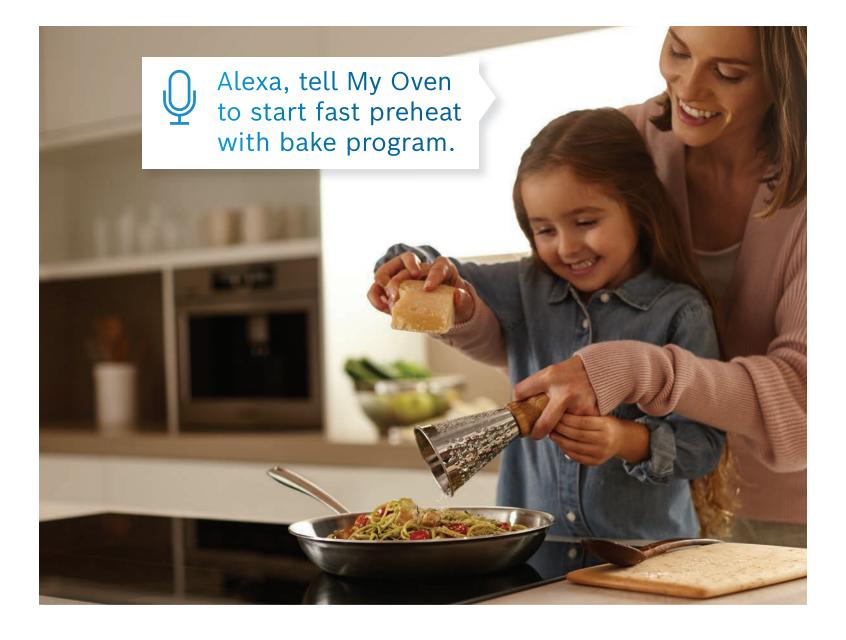

#### What's easier than the touch of a button? No button at all.

Your Bosch appliances with Home Connect™ work seamlessly with Amazon Alexa & Google Assistant. Use your voice to preheat the oven, check on the status of dinner, start the dishwasher, or serve up a cappuccino. Because life should be this easy.

#### **Remote preheat**

Get meals on the table sooner and be efficient with your time using remote preheat. Preheat your oven from anywhere\* using the Home Connect app so the oven is ready to cook when you are.