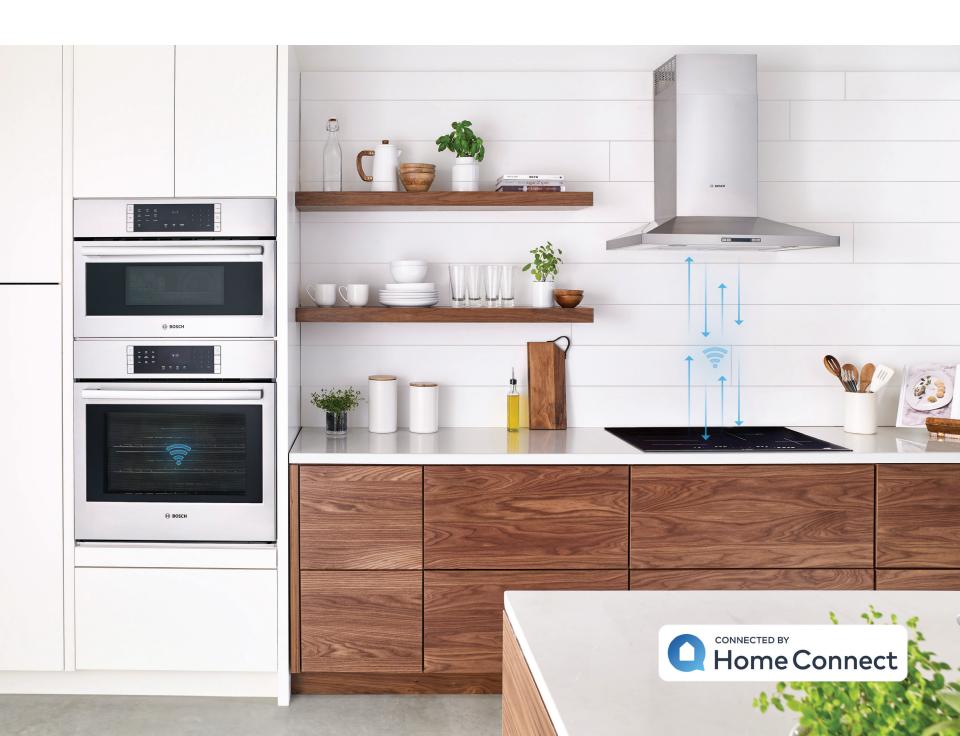

#### Connected cooking.

Let Home Connect™ enhance the experience of cooking. From preheating your oven from the office, to never needing to manually adjust your hood vent, to discovering new recipes -then cooking them to perfection. Even ask Alexa along the way how dinner is coming along.

#### **Automatic cooktop**hood control

Home Connect enabled hoods automatically activate when the cooktop is turned on and adjust the blower speed to match the level of heat detected while cooking.

## Connected dishwashers.

From remote monitoring, to cycle status notifications, to running diagnostics from the comfort of your home, the Home Connect™ app allows you to remotely monitor and control your Bosch dishwasher from your smartphone for greater convenience.

#### Connected refrigerators.

The Home Connect™ app allows you to remotely monitor and control your Bosch refrigerator from your smartphone. Control the temperature from wherever you are—for the ultimate convenience.\*