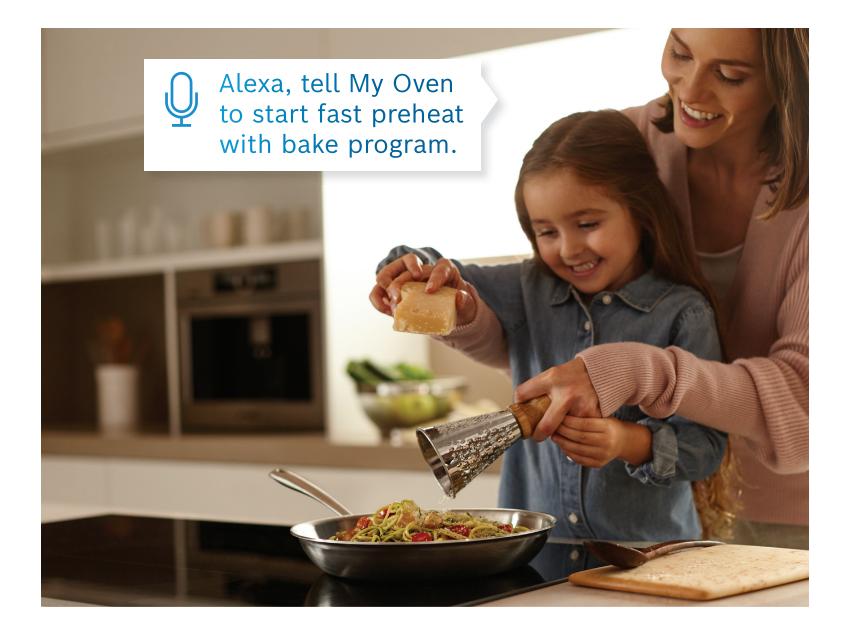

Your Bosch appliances with Home Connect™ work seamlessly with Amazon Alexa & Google Assistant. Use your voice to preheat the oven, check on the status of dinner, start the dishwasher, or serve up a cappuccino. Because life should be this easy.

Alexa, ask My Dishwasher when the dishes will be ready.

In a hurry to get dinner on the table? Preheat from anywhere.

With remote preheat, you can conveniently start your oven from anywhere, saving you time and hassle at home.