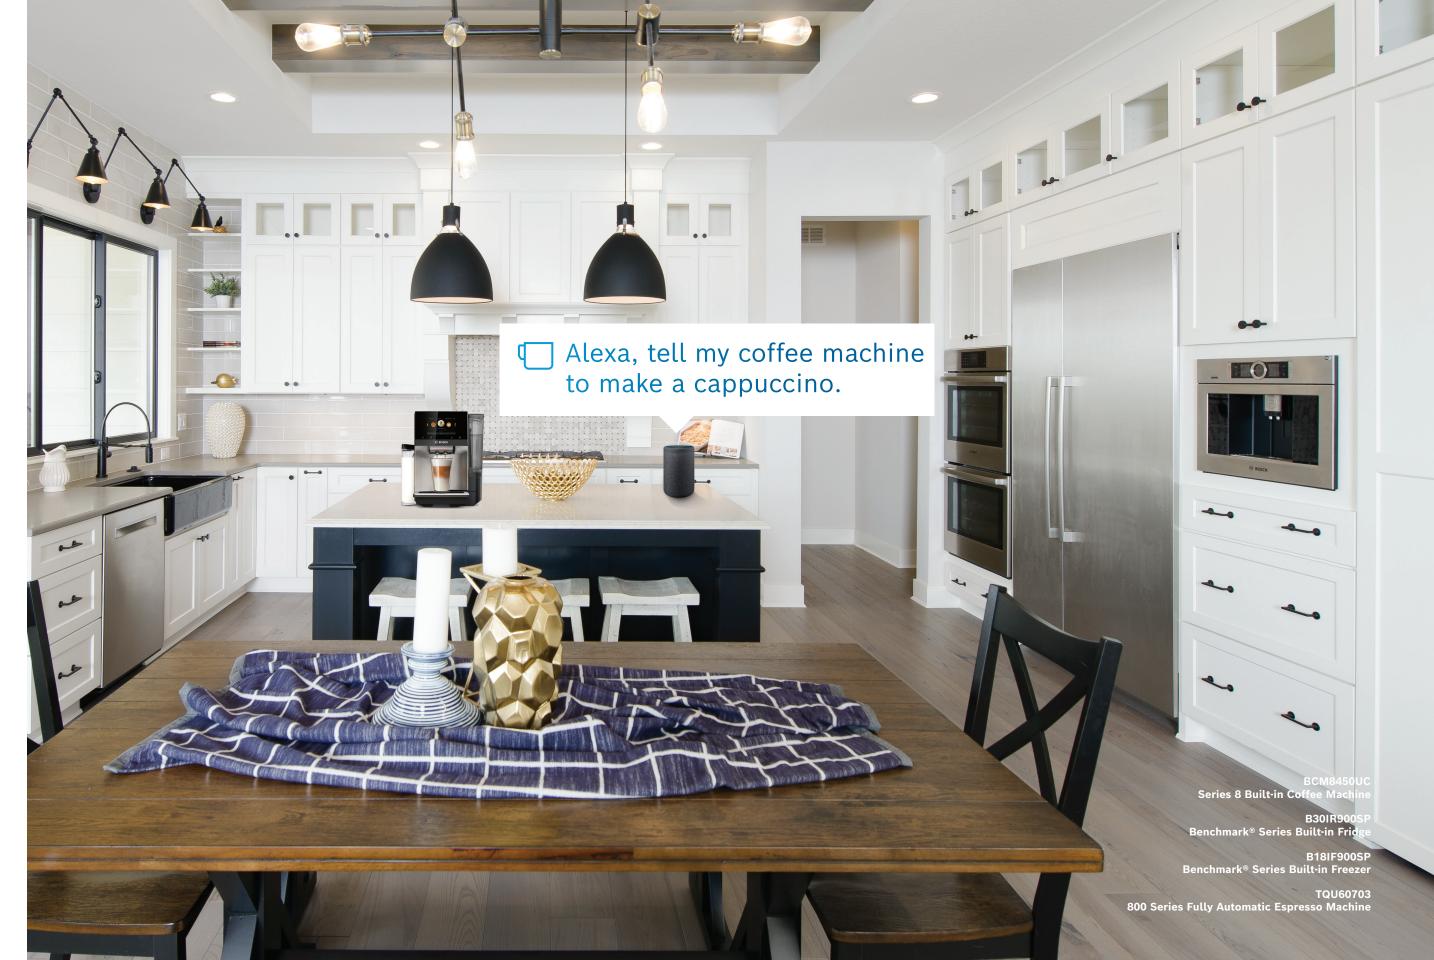

Your Bosch appliances with Home Connect™ work seamlessly with Amazon Alexa & Google Assistant. Use your voice to preheat the oven, check on the status of dinner, start the dishwasher, or serve up a cappuccino. Because life should be this easy.

## Connected coffee.

Coffee lovers will appreciate all the ways Bosch coffee machines with Home Connect™ elevates the art of at-home coffee. Have guests over? Send a playlist of drinks to your machine. Feel like sleeping in? Start brewing your latte from bed. Bosch coffee machines with Home Connect is like having your own personal barista—only better.

#### **Remote brewing**

The Home Connect app lets you order coffee from anywhere\*, using your smartphone. So now it's easier than ever to start your mornings off right.

#### CoffeeWorld

The Bosch built-in coffee maker allows you to access the world of coffee without leaving your kitchen. With CoffeeWorld, explore different brew variations from around the globe. Order directly from the Home Connect app to have your coffee freshly made when you get home.