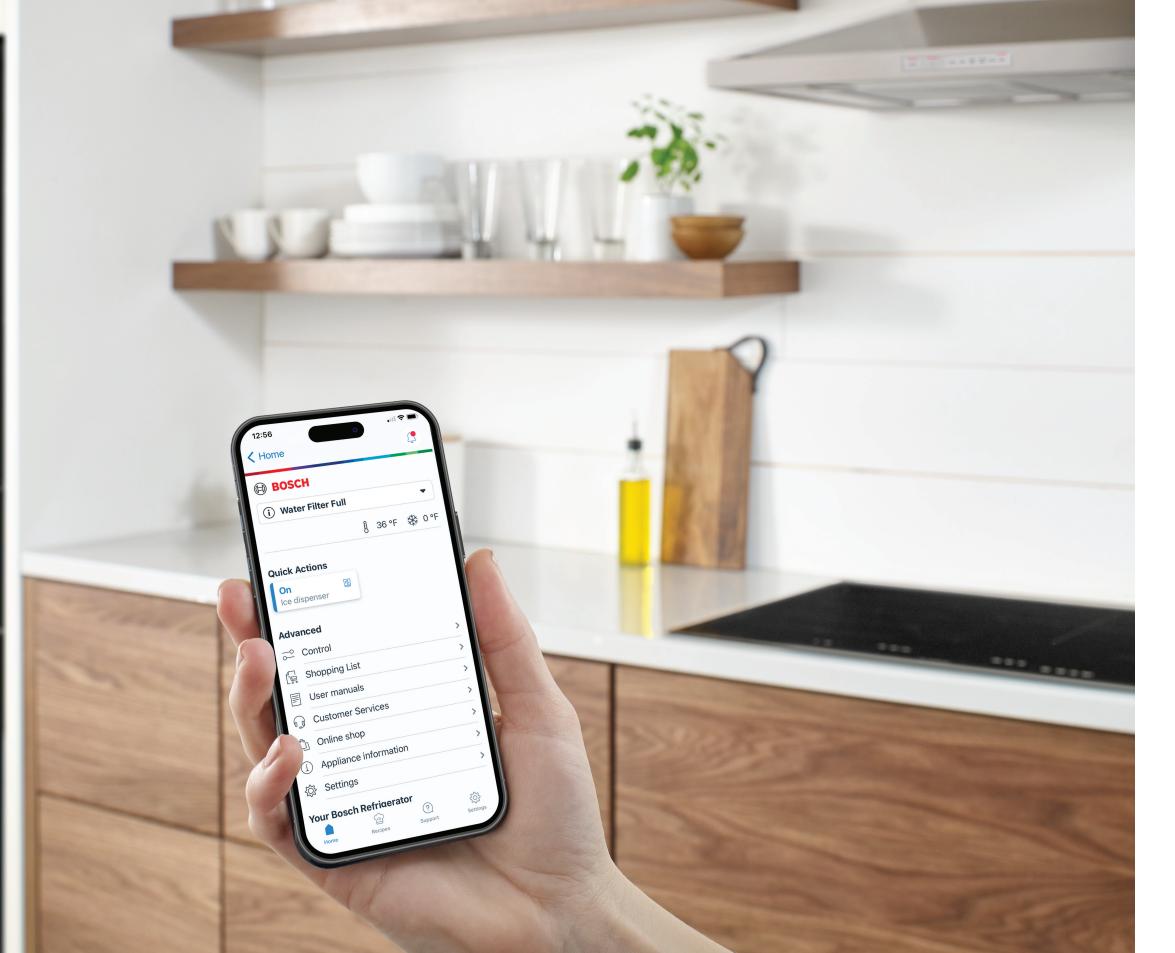

#### Connected refrigerators.

The Home Connect™ app allows you to remotely monitor and control your Bosch refrigerator from your smartphone. Control the temperature from wherever you are—for the ultimate convenience.\*

#### **Door-ajar notifications**

Receive a notification on your phone should you accidentally leave your refrigerator door open for an extended time.

#### **Enhanced App Content**

Discover in-app tips & tricks with informative how-to videos, utilize the Shopping List feature for groceries, and effortlessly shop for parts & accessories tailored to enhance the performance of your appliance..

#### **Automatic water filter** re-ordering

With Amazon Smart Reorder, water filters will be automatically reordered when it's time for replacement, so you will always have clean, filtered water at home.