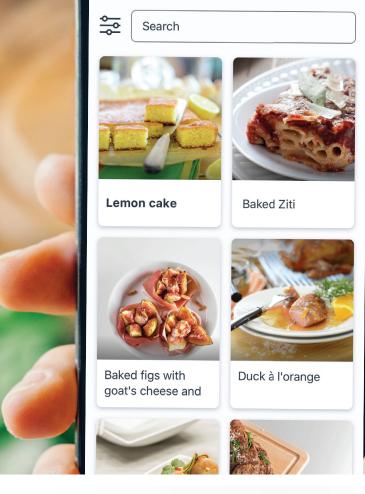

#### What's for dinner? We think we've found an answer.

Spend less time thinking about what's for dinner, and more time getting inspired. Discover a host of delicious, easy recipes located conveniently in the Home Connect™ app. Or use one of our many culinary partner apps like ckbk or Sidechef™

#### **World of recipes**

Access a world of healthy, delicious recipes from the Home Connect app, then send the appropriate settings straight to your wall oven.

\*Connectivity and speed varies based on network and WiFi levels.