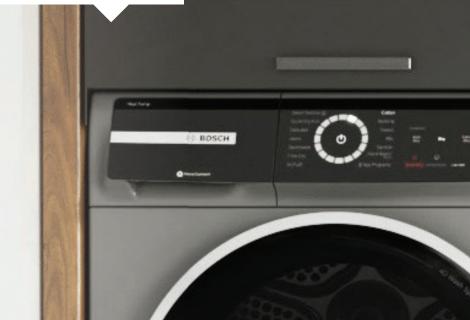

## Connected laundry.

Experience the convenience and flexibility of Bosch compact washers and dryers equipped with Home Connect™. Effortlessly monitor and control your laundry using your smartphone, smartwatch, or voice. Explore a range of new washing and drying program downloads available in the app. Let Program Assistant and Smart Dry guide you in selecting the optimal settings. Seamlessly manage your laundry tasks with ease, enjoying the convenience and peace of mind that Home Connect™ brings to your daily routine.

#### **Program Assistant**

Program Assistant recommends the best laundry program based on your chosen clothing types, while Smart Dry optimizes the drying program based on washer results. Enjoy effortless laundry with precision and efficiency.