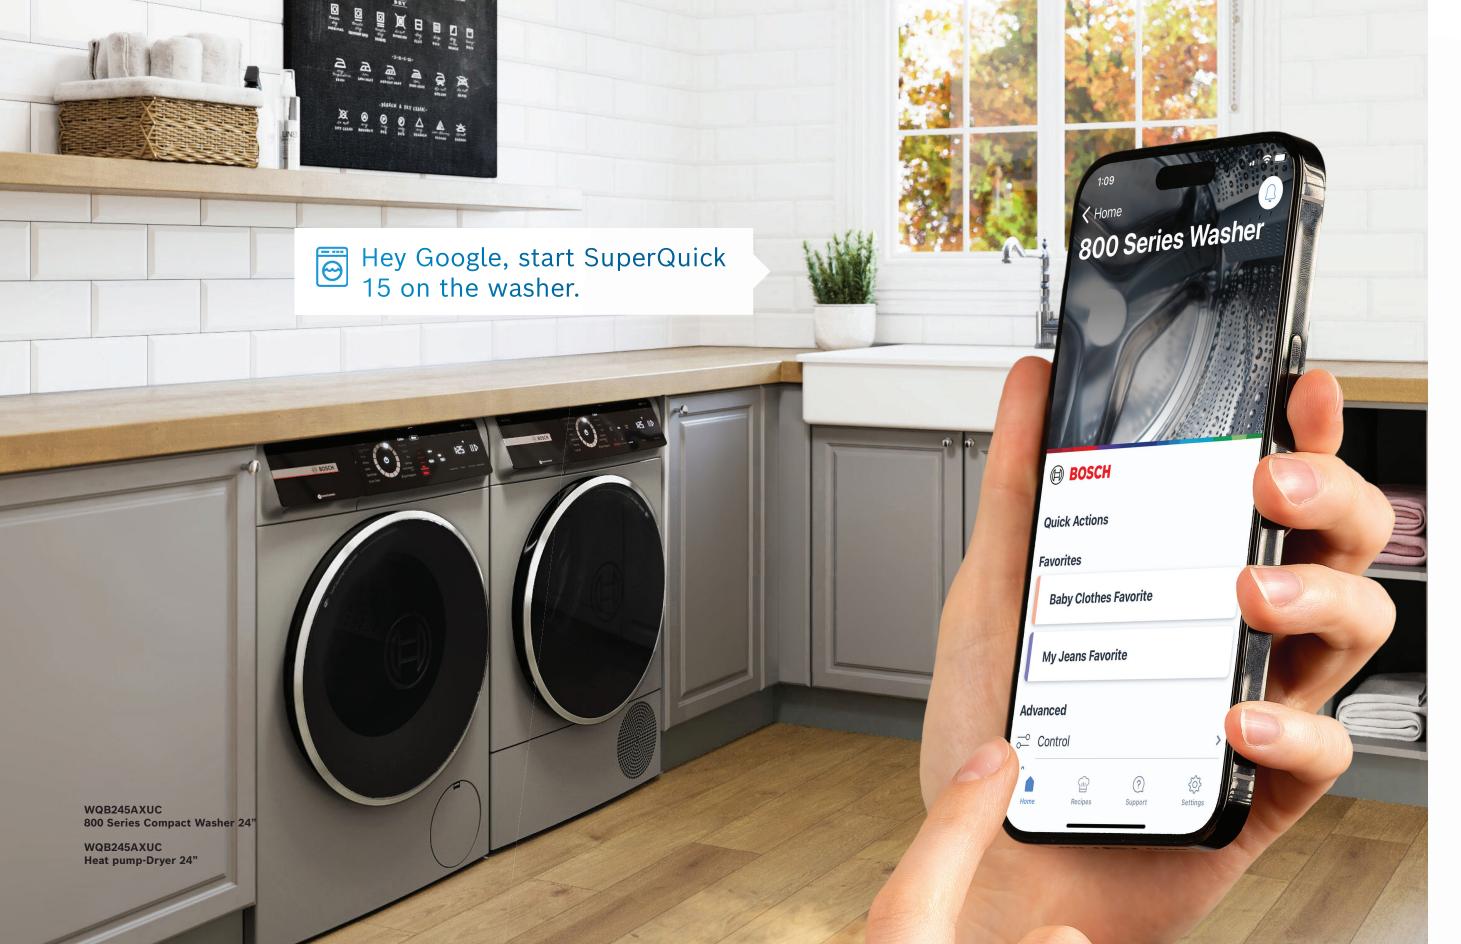

## Connected laundry.

Experience the convenience and flexibility of Bosch compact washers and dryers equipped with Home Connect™. Effortlessly monitor and control your laundry using your smartphone, smartwatch, or voice. Explore a range of new washing and drying program downloads available in the app. Let Program Assistant and Smart Dry guide you in selecting the optimal settings. Seamlessly manage your laundry tasks with ease, enjoying the convenience and peace of mind that Home Connect™ brings to your daily routine.

#### **Program Assistant**

Program Assistant recommends the best laundry program based on your chosen clothing types, while Smart Dry optimizes the drying program based on washer results. Enjoy effortless laundry with precision and efficiency.

#### **Remote monitoring**

Stay informed and worry-free with Home Connect™. Receive status notifications, including alerts when a laundry program has completed, allowing you to be more efficient with your time.

#### **One-Touch Favorites**

Home Connect lets you personalize and save frequently used program selections, easily recalling them with a single touch on the app or Dishwasher Favorite button.

\*Connectivity and speed varies based on network and WiFi levels.