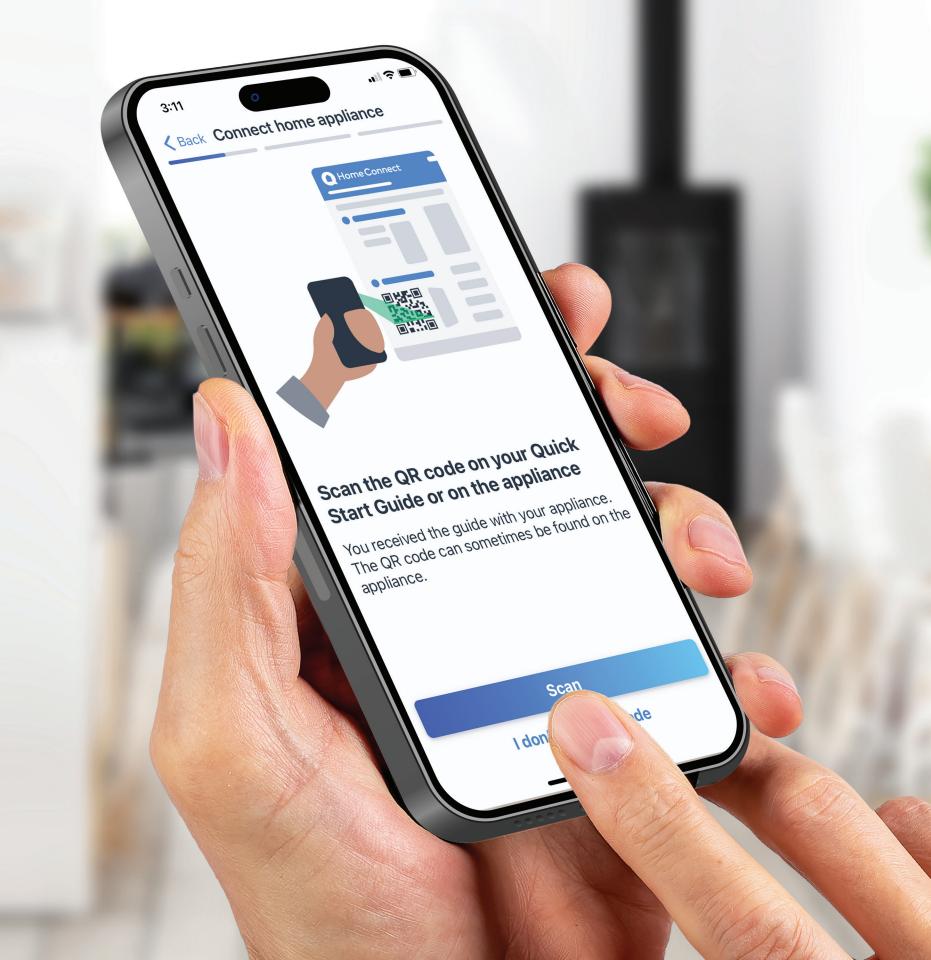

# Simple pairing with the Home Connect™ app.

We've made it easy to connect your appliances with a three step process outlined below:

Download the Home Connect app

Scan QR Code on appliance or in user manual.

Follow in-app instructions