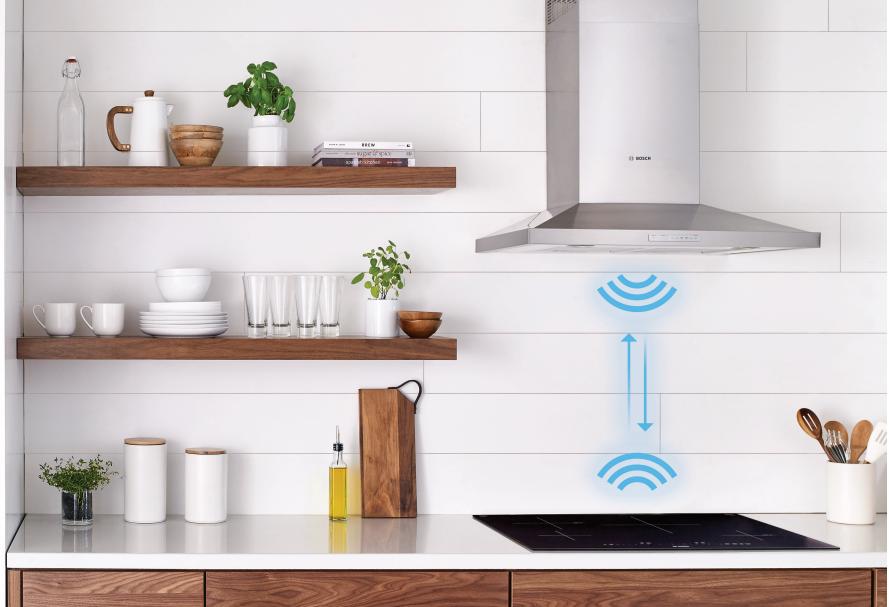

#### Connected cooking.

Let Home Connect™ enhance the experience of cooking. From preheating your oven from the office, to never needing to manually adjust your hood vent, to discovering new recipes -then cooking them to perfection. Even ask Alexa along the way how dinner is coming along.

#### **Automatic cooktop**hood control

Home Connect enabled hoods automatically activate when the cooktop is turned on and adjust the blower speed to match the level of heat detected while cooking.