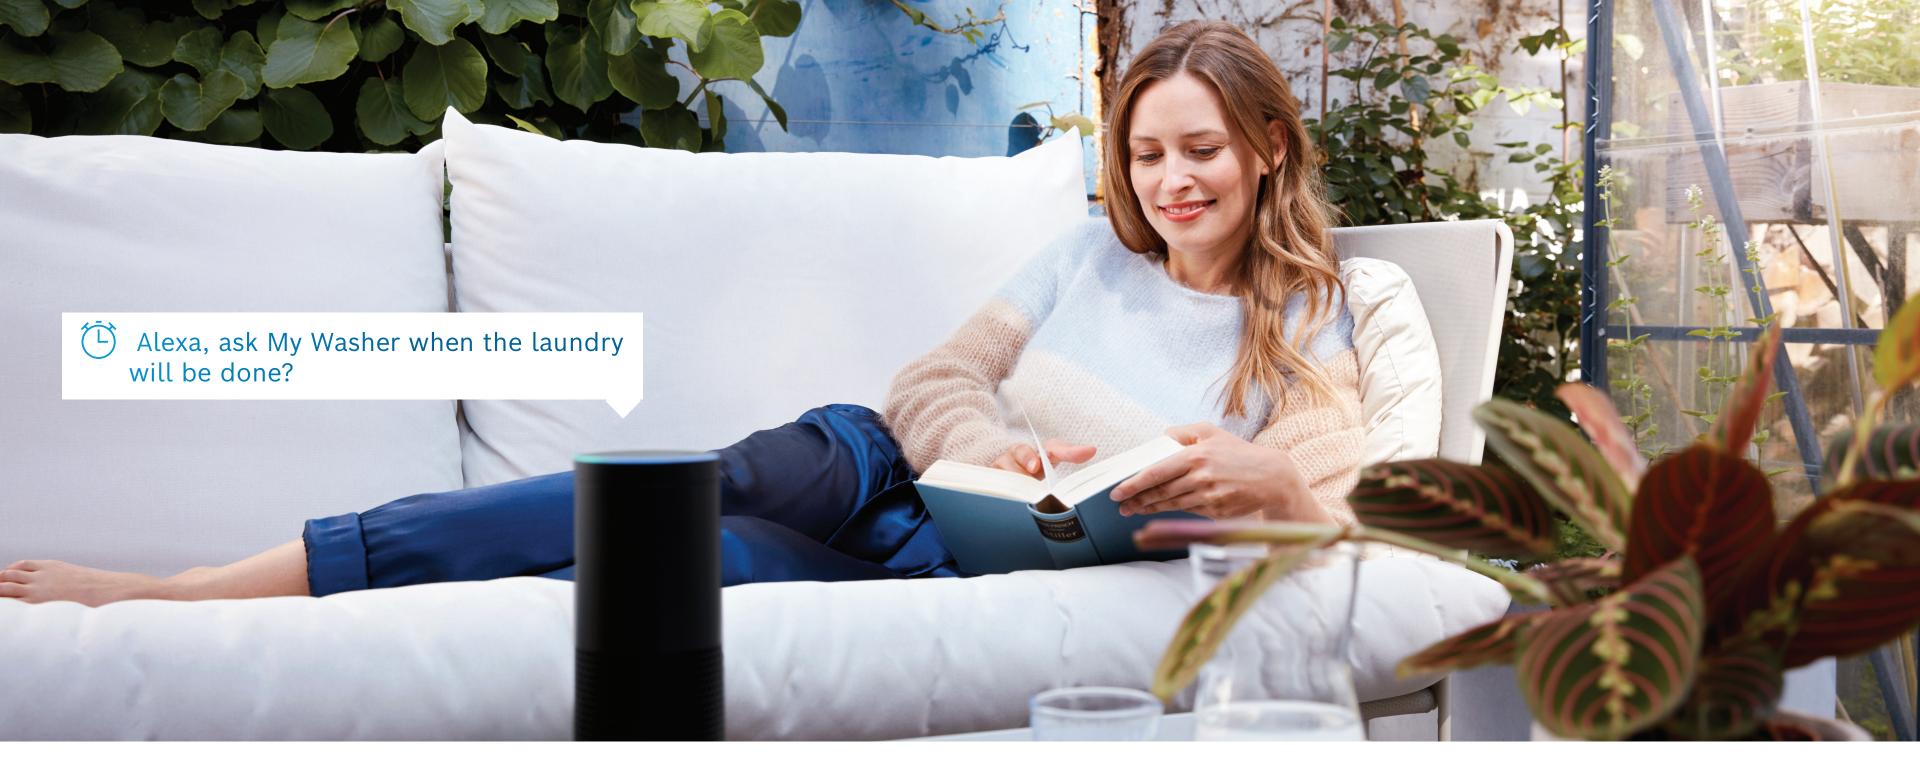

Your laundry program has completed.

Your Bosch appliances with Home Connect™ work seamlessly with Amazon Alexa & Google Assistant. Use your voice to preheat the oven, check on the status of dinner, start the dishwasher, or serve up a cappuccino. Because life should be this easy.

## Connected laundry.

Experience the convenience and flexibility of Bosch compact washers and dryers equipped with Home Connect™. Effortlessly monitor and control your laundry using your smartphone, smartwatch, or voice. Explore a range of new washing and drying program downloads available in the app. Let Program Assistant and Smart Dry guide you in selecting the optimal settings. Seamlessly manage your laundry tasks with ease, enjoying the convenience and peace of mind that Home Connect™ brings to your daily routine.

#### **Remote monitoring**

Stay informed and worry-free with Home Connect™. Receive status notifications, including alerts when a laundry program has completed, allowing you to be more efficient with your time.