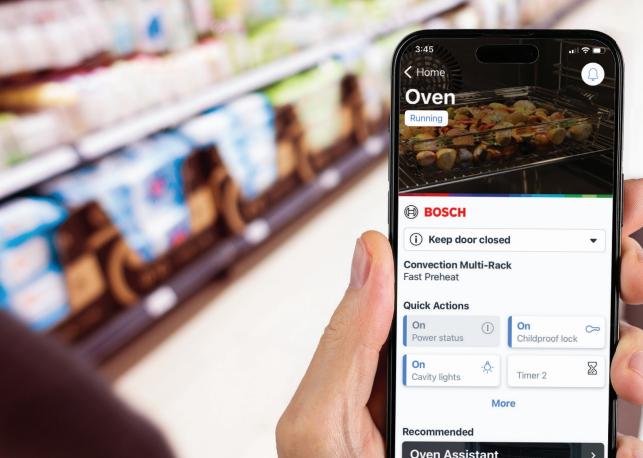

#### Connected cooking.

Let Home Connect™ enhance the experience of cooking. From preheating your oven from the office, to never needing to manually adjust your hood vent, to discovering new recipes -then cooking them to perfection. Even ask Alexa along the way how dinner is coming along.

#### **Remote preheat**

Get meals on the table sooner and be efficient with your time using remote preheat. Preheat your oven from anywhere\* using the Home Connect app so the oven is ready to cook when you are.