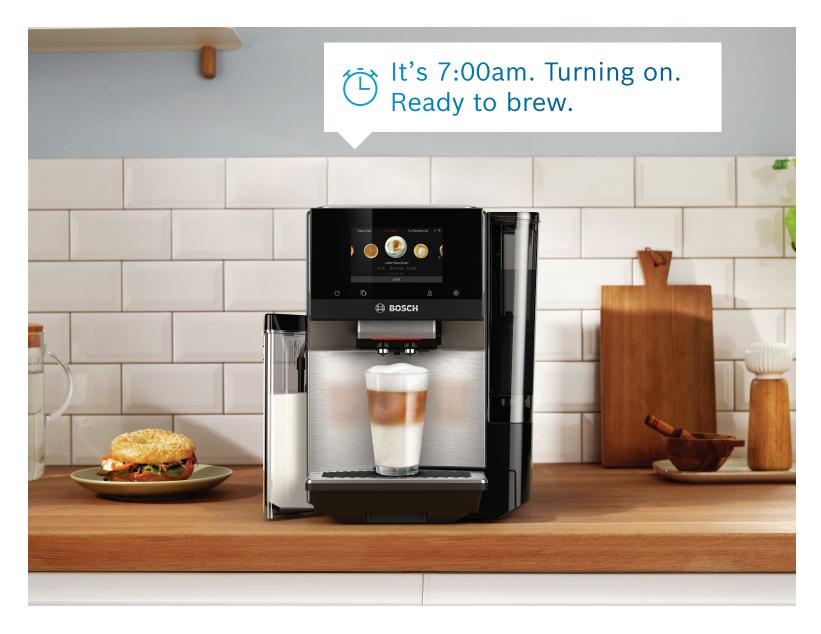

## Connected coffee.

Coffee lovers will appreciate all the ways Bosch coffee machines with Home Connect™ elevates the art of at-home coffee. Have guests over? Send a playlist of drinks to your machine. Feel like sleeping in? Start brewing your latte from bed. Bosch coffee machines with Home Connect is like having your own personal barista—only better.

#### **Remote brewing**

The Home Connect app lets you order coffee from anywhere\*, using your smartphone. So now it's easier than ever to start your mornings off right.