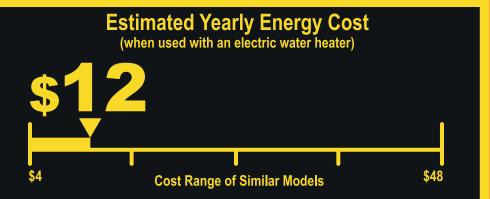

## EMERGYGUIDE

Clothes Washer
Capacitiy Class: Standard

BSH Home Appliances Corporation Models WGA12400UC, WGA14400UC

Capacity (tub volume): 2.2 cubic feet

## Compare ONLY to other labels with yellow numbers.

Labels with yellow numbers are based on the same test procedures.

**84** kWh
Estimated Yearly Electricity Use

Estimated Yearly Energy Cost (when used with natural gas water heater)

- Your cost will depend on your utility rates and use.
- Cost range based only on standard capacity models.
- Estimated energy cost based on six wash loads a week and national average electricity cost of 14 cents per kWh and natural gas cost of \$ 1.21 per therm